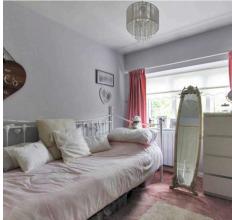

#### Bedroom

12' 5" x 9' 3" (3.79m x 2.81m)

#### Bedroom

8' 0" x 9' 0" (2.43m x 2.75m)