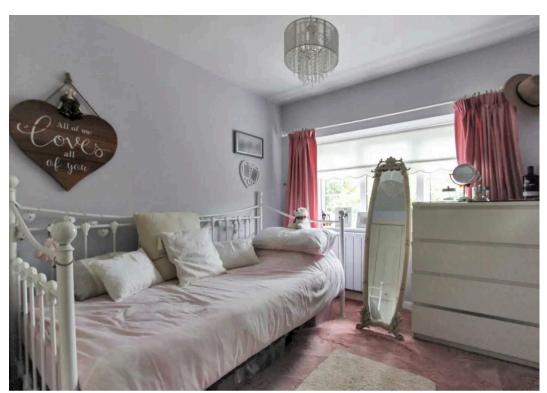

#### Bedroom

12' 5" x 9' 3" (3.79m x 2.81m)

#### Bedroom

8' 0" x 9' 0" (2.43m x 2.75m)