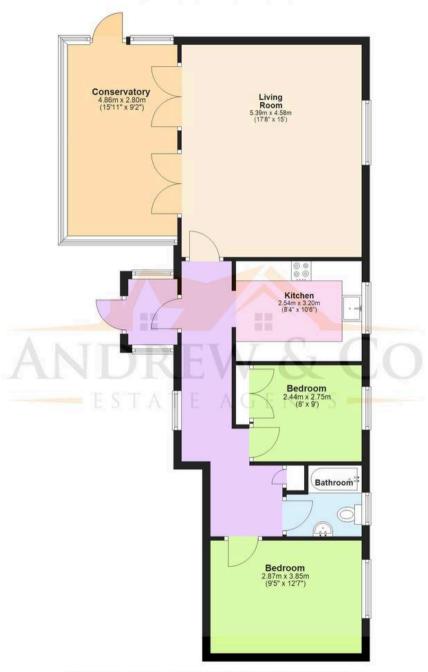

### Conservatory

16' 0" x 9' 2" (4.88m x 2.79m)

## Living Room

17' 9" x 15' 0" (5.40m x 4.57m)

#### Kitchen

8' 4" x 10' 6" (2.53m x 3.21m)

#### Bedroom

12' 5" x 9' 3" (3.79m x 2.81m)

#### Bedroom

8' 0" x 9' 0" (2.43m x 2.75m)

#### Bathroom

6' 4" x 5' 0" (1.92m x 1.52m)

Porch

#### **Ground Floor**

Approx. 83.5 sq. metres (899.0 sq. feet)

Total area: approx. 83.5 sq. metres (899.0 sq. feet)