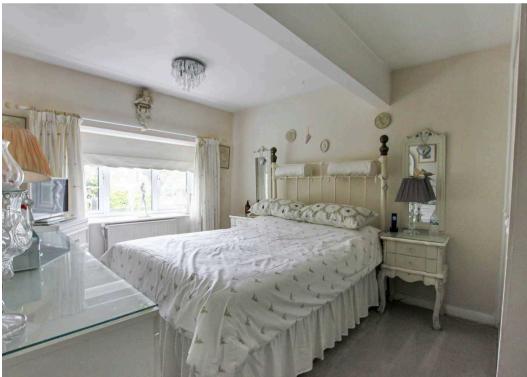

#### Bedroom

12' 5" x 9' 3" (3.79m x 2.81m)

#### Bedroom

8' 0" x 9' 0" (2.43m x 2.75m)