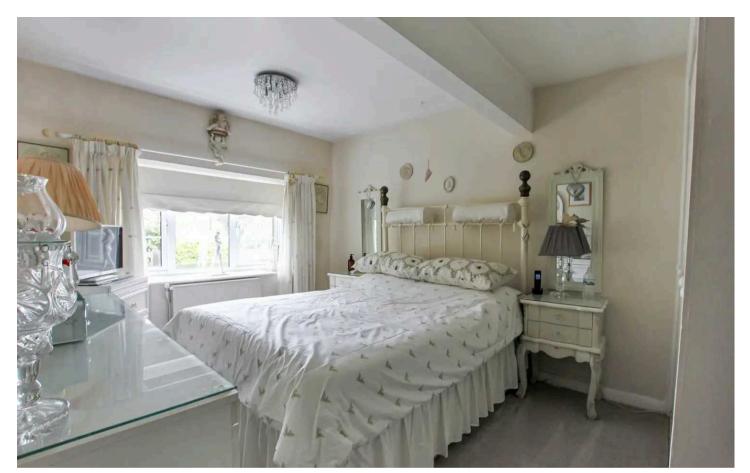

#### Bedroom

12' 5" x 9' 3" (3.79m x 2.81m)

#### Bedroom

8' 0" x 9' 0" (2.43m x 2.75m)