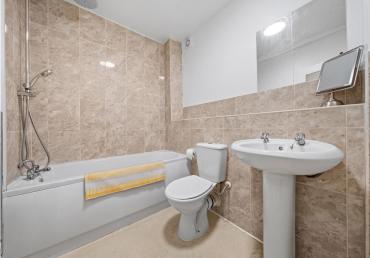

# **ENTRANCE HALL**

**RECEPTION ROOM** 14' 11" x 9' 11" (4.55m x 3.02m)

**KITCHEN** 8' 11" x 8' 9" (2.72m x 2.67m)

**BEDROOM 1** 13' 7" x 8' 10" (4.14m x 2.69m)

**BATHROOM** 7' 2" x 6' 2" (2.18m x 1.88m)

SHARE OF FREEHOLD