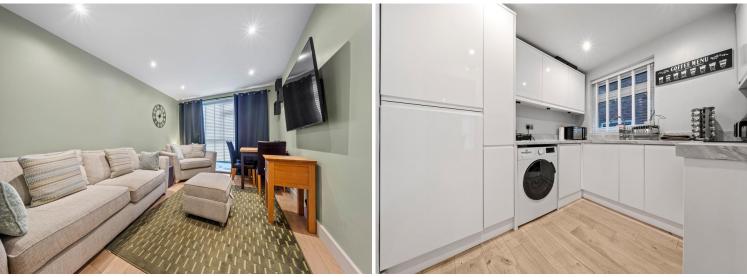

# **ENTRANCE HALL**

**RECEPTION ROOM** 14' 11" x 9' 11" (4.55m x 3.02m)

**KITCHEN** 8' 11" x 8' 9" (2.72m x 2.67m)

**BEDROOM 1** 13' 7" x 8' 10" (4.14m x 2.69m)

**BATHROOM** 7' 2" x 6' 2" (2.18m x 1.88m)

SHARE OF FREEHOLD