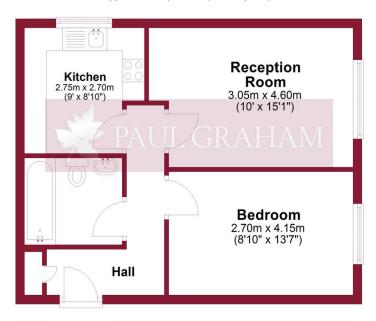

# **Ground Floor**

Approx. 46.9 sq. metres (504.7 sq. feet)

Total area: approx. 46.9 sq. metres (504.7 sq. feet)

Floor plan produced in accordance with RICS Property
Measurement Standards incorporating International Property
Measurement Standards. Produced for Paul Graham.
Plan produced using PlanUp.

# **ENTRANCE HALL**

**RECEPTION ROOM** 14' 11" x 9' 11" (4.55m x 3.02m)

**KITCHEN** 8' 11" x 8' 9" (2.72m x 2.67m)

**BEDROOM 1** 13' 7" x 8' 10" (4.14m x 2.69m)

**BATHROOM** 7' 2" x 6' 2" (2.18m x 1.88m)

SHARE OF FREEHOLD