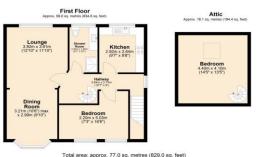

# **FLOORPLAN**

Floorplan

Total area: approx. 77.0 sq. metres (829.0 sq. feet)

In floorpian to for illustrate propose only only to find them to state. Measurement of territories, statement, opposing sit are
approximately the principal city of the proposition of the