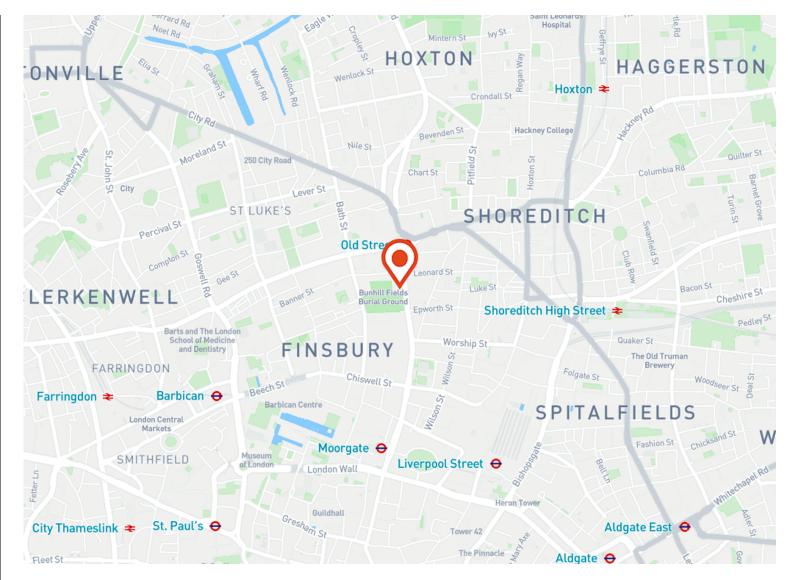

#### Location

Old Street is a vibrant, well-connected area in the heart of London, offering excellent transport links with the Northern Line and Overground nearby. The neighborhood is bustling with trendy cafes, restaurants, and creative spaces, making it an ideal location for businesses looking to thrive in a dynamic and lively environment.