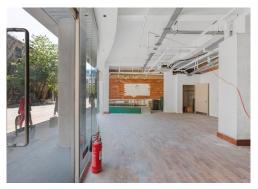

#### Description

Unit A offers a Ground and Lower Ground showroom space for lease, which has been newly refurbished to a CAT A condition, ready for a custom fit out.

Unit B is offered in Shell and Core condition, providing flexibility for use and fit out, allowing you to tailor the space to your needs.

Both units boast excellent street frontage and natural light, situated in a bustling area with high foot traffic - perfect for attracting attention to your business.

Old Street 40-56 City Road ECIY 2AN