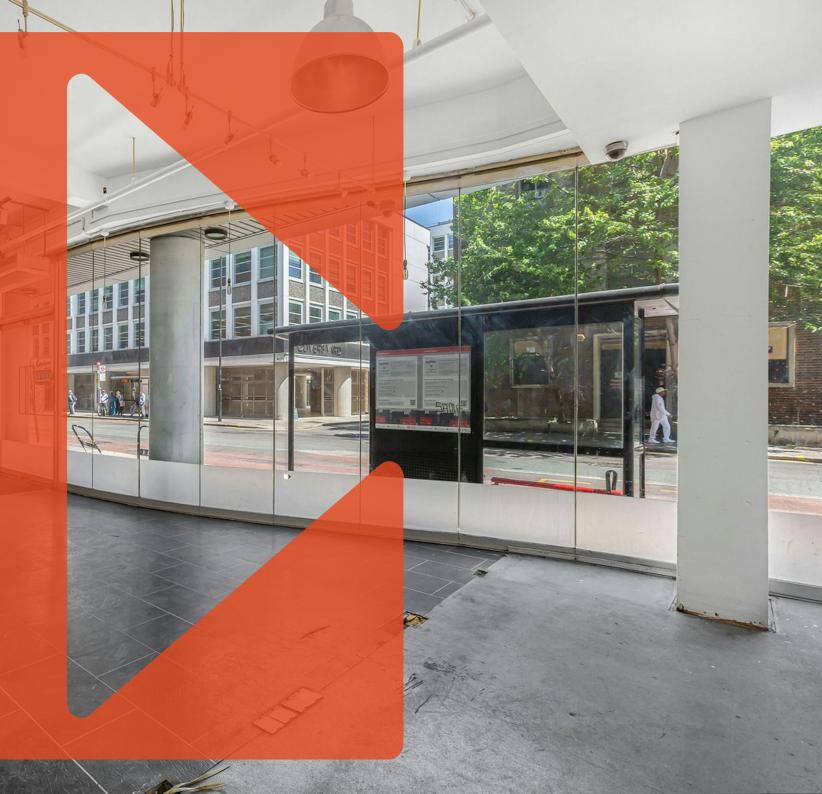

#### Description

Unit A offers a Ground and Lower Ground showroom space for lease, which has been newly refurbished to a CAT A condition, ready for a custom fit out.

Unit B is offered in Shell and Core condition, providing flexibility for use and fit out, allowing you to tailor the space to your needs.

Both units boast excellent street frontage and natural light, situated in a bustling area with high foot traffic - perfect for attracting attention to your business.

Old Street 40-56 City Road ECIY 2AN

#### **Amenities**

- **-** Excellent natural light
- **–** Showroom frontage
- Very close to Old Street station
- Air-conditioning