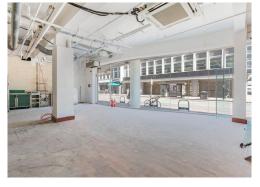

#### Description

Unit A offers a Ground and Lower Ground showroom space for lease, which has been newly refurbished to a CAT A condition, ready for a custom fit out.

Unit B is offered in Shell and Core condition, providing flexibility for use and fit out, allowing you to tailor the space to your needs.

Both units boast excellent street frontage and natural light, situated in a bustling area with high foot traffic - perfect for attracting attention to your business.

Old Street 40-56 City Road ECIY 2AN