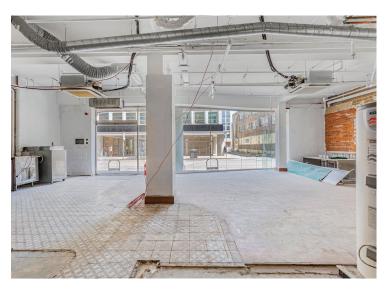

#### Description

Unit A offers a Ground and Lower Ground showroom space for lease, which has been newly refurbished to a CAT A condition, ready for a custom fit out.

Unit B is offered in Shell and Core condition, providing flexibility for use and fit out, allowing you to tailor the space to your needs.

Both units boast excellent street frontage and natural light, situated in a bustling area with high foot traffic - perfect for attracting attention to your business.

Old Street 40-56 City Road ECIY 2AN