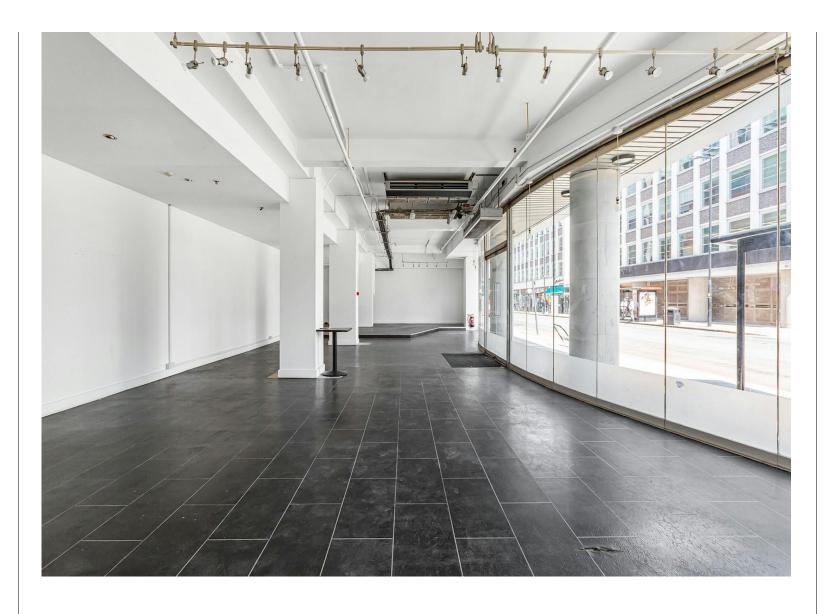

#### Description

Unit A offers a Ground and Lower Ground showroom space for lease, which has been newly refurbished to a CAT A condition, ready for a custom fit out.

Unit B is offered in Shell and Core condition, providing flexibility for use and fit out, allowing you to tailor the space to your needs.

Both units boast excellent street frontage and natural light, situated in a bustling area with high foot traffic - perfect for attracting attention to your business.

Old Street 40-56 City Road ECIY 2AN

#### **Amenities**

- **-** Excellent natural light
- **–** Showroom frontage
- Very close to Old Street station
- Air-conditioning