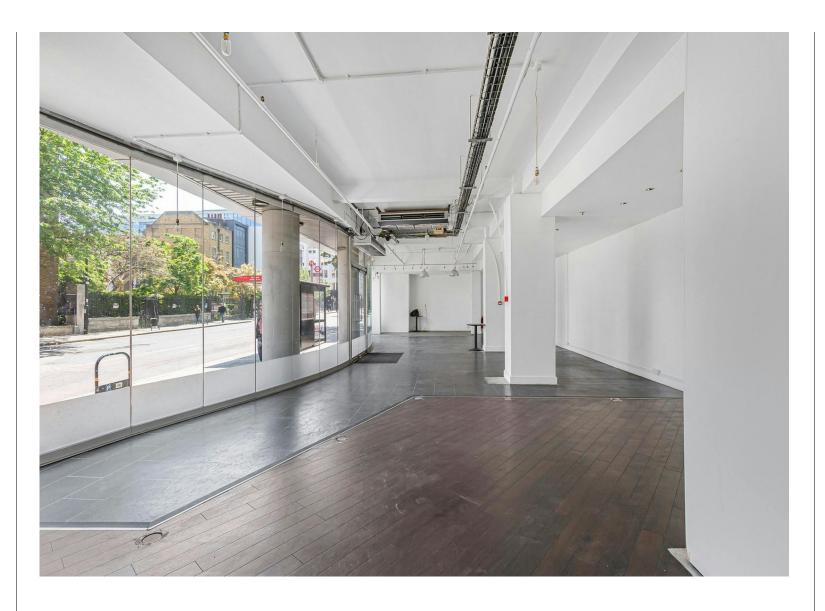

#### Description

Unit A offers a Ground and Lower Ground showroom space for lease, which has been newly refurbished to a CAT A condition, ready for a custom fit out.

Unit B is offered in Shell and Core condition, providing flexibility for use and fit out, allowing you to tailor the space to your needs.

Both units boast excellent street frontage and natural light, situated in a bustling area with high foot traffic - perfect for attracting attention to your business.

Old Street 40-56 City Road ECIY 2AN

#### **Amenities**

- **-** Excellent natural light
- **–** Showroom frontage
- Very close to Old Street station
- Air-conditioning