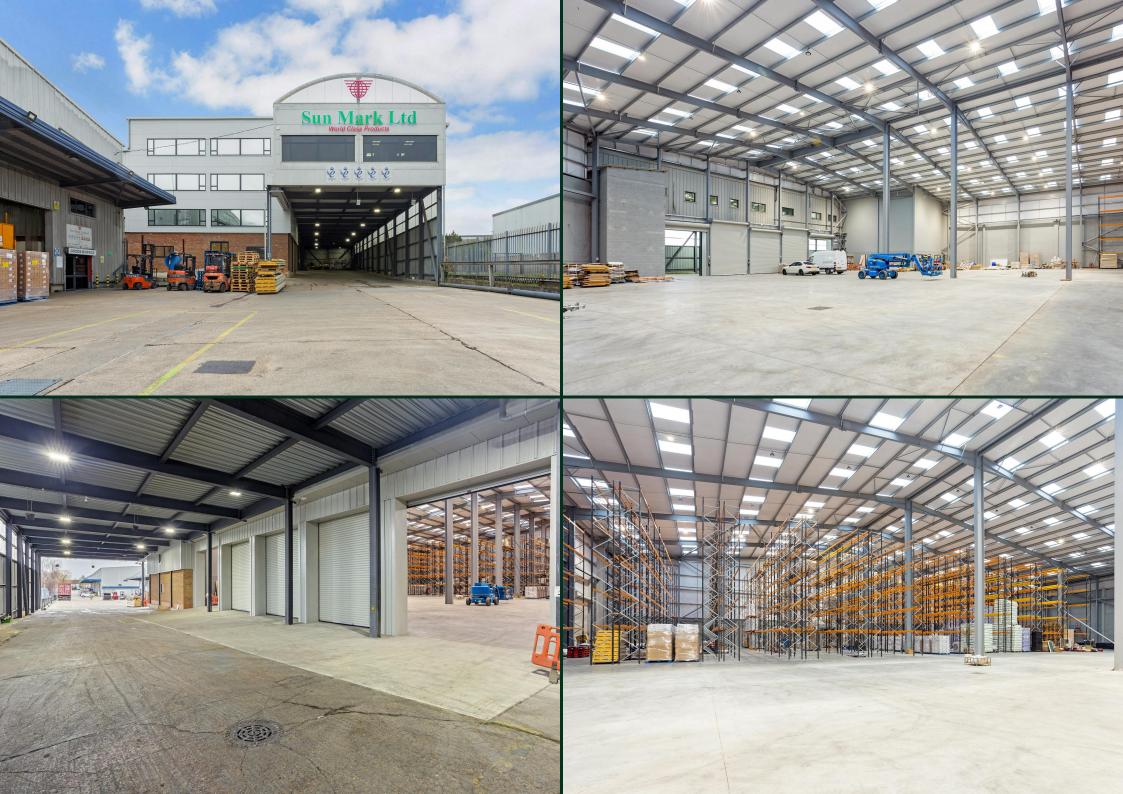

## **Key Features**

- · Newly Refurbished
- Open Plan Warehouse
- 5 Loading Doors
- Passenger Lift
- On-site Security

- Newly Built Offices
- Undercroft Yard
- 3 Phase Power
- Concrete Flooring
- 18 parking spaces

### Description

This newly refurbished warehouse features an open-plan layout, accessible through five loading doors for convenient logistics. Internally, the unit boasts clear eaves heights, concrete flooring, and the added advantage of 3-phase power infrastructure.

Externally, the property offers a substantial undercroft forecourt designed to facilitate the seamless loading and unloading of artic lorries.

Furthermore, the premises include ample parking space accommodating up to 18 vehicles, ensuring practicality and efficiency for both warehouse and office operations.