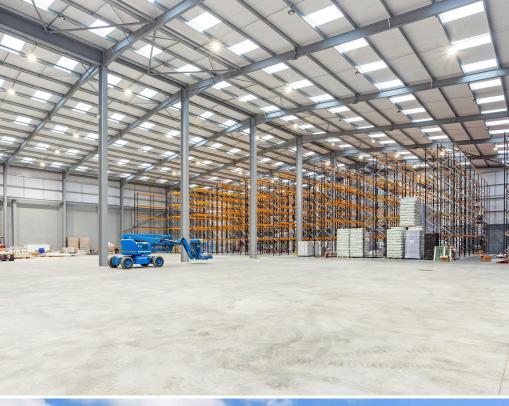

### Description

This newly refurbished warehouse features an open-plan layout, accessible through five loading doors for convenient logistics. Internally, the unit boasts clear eaves heights, concrete flooring, and the added advantage of 3-phase power infrastructure.