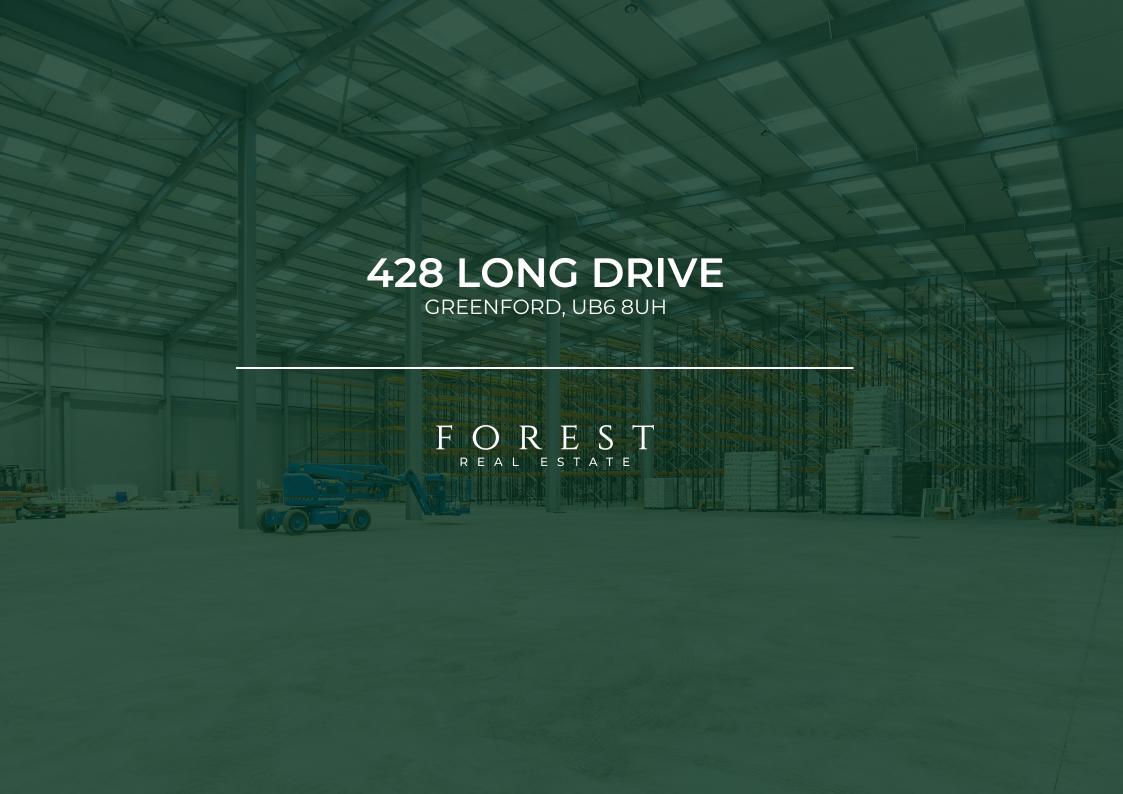

## 55,000 SQ FT

Newly refurbished industrial unit with a private undercroft yard.

### Description

This newly refurbished warehouse features an open-plan layout, accessible through five loading doors for convenient logistics. Internally, the unit boasts clear eaves heights, concrete flooring, and the added advantage of 3-phase power infrastructure.