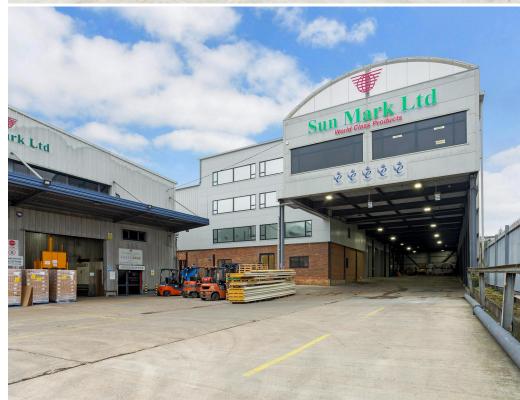

Externally, the property offers a substantial undercroft forecourt designed to facilitate the seamless loading and unloading of artic lorries.

Furthermore, the premises include ample parking space accommodating up to 18 vehicles, ensuring practicality and efficiency for both warehouse and office operations.