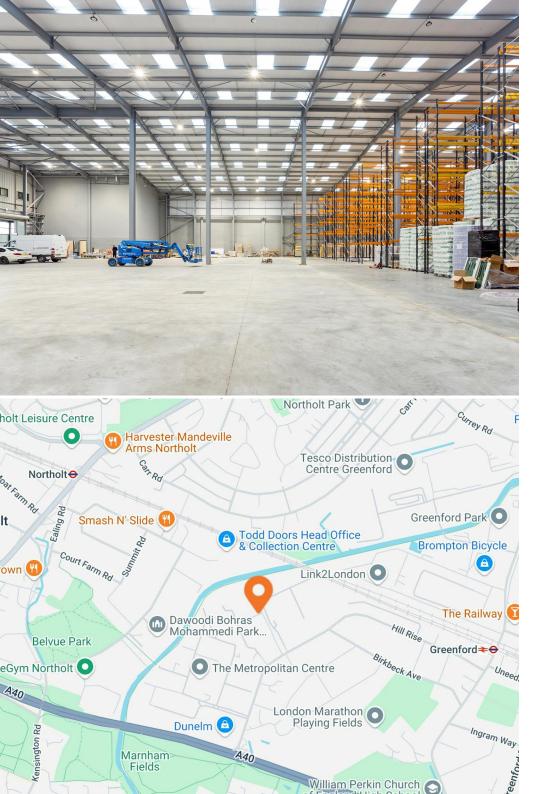

### Description

This newly refurbished warehouse features an open-plan layout, accessible through five loading doors for convenient logistics. Internally, the unit boasts clear eaves heights, concrete flooring, and the added advantage of 3-phase power infrastructure.

#### Location

The building is located with direct access to Central London to the East. The estate benefits from excellent access to the A40, providing direct access to the M40 and M25 Motorways to the West.

Greenford Underground Station (Central Line) is within a 15 minute walk.