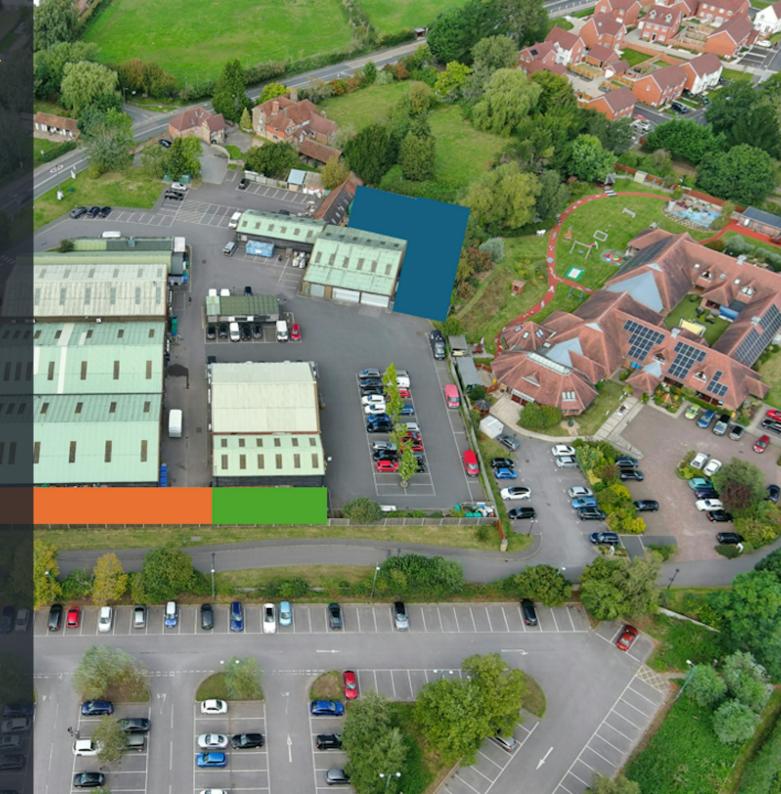

Owen Isherwood

Pew Corner Secure Yard Storage, Old Portsmouth Road, Guildford, GU3 1LP

TO LET | 1,341 TO 12,742 SQ FT (124.58 TO 1,183.77 SQ M)

- Area LET at Green Space -1,341sqft
- Area Available at Orange Space -3,033sqft
- Area Available at Blue Space -8,368sqft
- Available areas can be let combined.
- Forming part of a busy commercial estate.
- Areas to be cleared and levelled.

### **Accommodation**

| Name                | sq ft  | sq m     | Availability |
|---------------------|--------|----------|--------------|
| Unit - Green space  | 1,341  | 124.58   | Let          |
| Unit - Orange space | 3,033  | 281.77   | Available    |
| Unit - Blue space   | 8,368  | 777.41   | Available    |
| Total               | 12,742 | 1,183.76 |              |