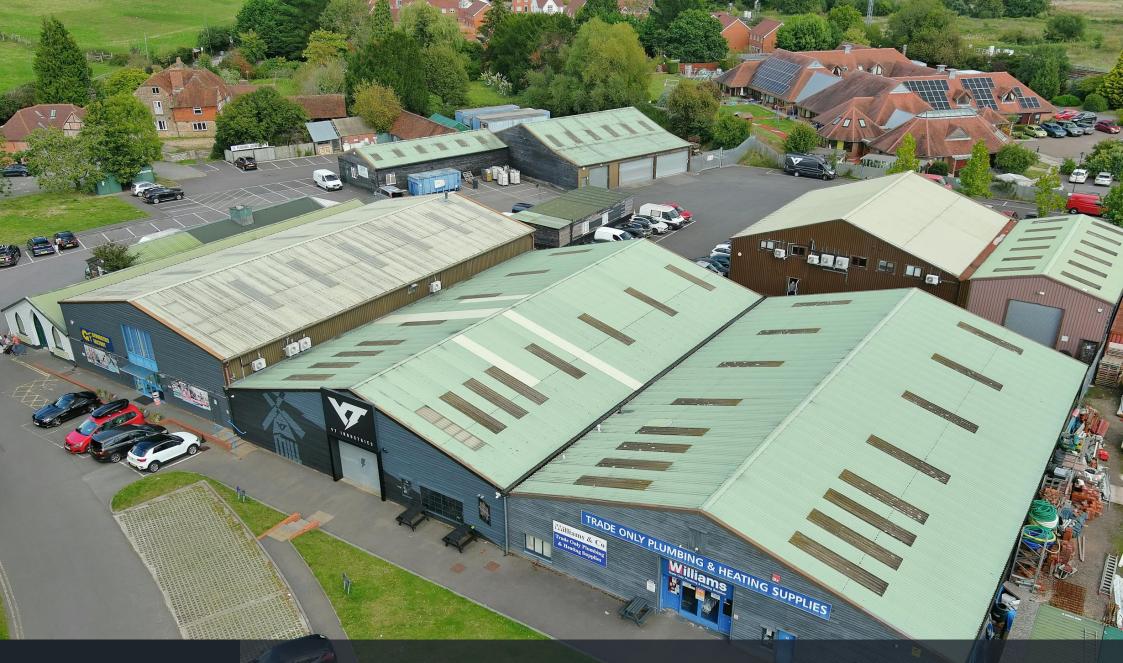

Owen Isherwood

Pew Corner Secure Yard Storage, Old Portsmouth Road, Guildford, GU3 1LP

TO LET | 1,341 TO 12,742 SQ FT (124.58 TO 1,183.77 SQ M)

- Area LET at Green Space -1,341sqft
- Area Available at Orange Space -3,033sqft
- Area Available at Blue Space -8,368sqft
- Available areas can be let combined.
- Forming part of a busy commercial estate.
- Areas to be cleared and levelled.

# **Description**

Secure storage units within an active light industrial/commercial site.

Each storage area is secured with gated access and partitioned. Potential for fitting a portacabin, containers or other temporary structures on each site.

### **Accommodation**

| Name                | sq ft  | sq m     | Availability |
|---------------------|--------|----------|--------------|
| Unit - Green space  | 1,341  | 124.58   | Let          |
| Unit - Orange space | 3,033  | 281.77   | Available    |
| Unit - Blue space   | 8,368  | 777.41   | Available    |
| Total               | 12,742 | 1,183.76 |              |