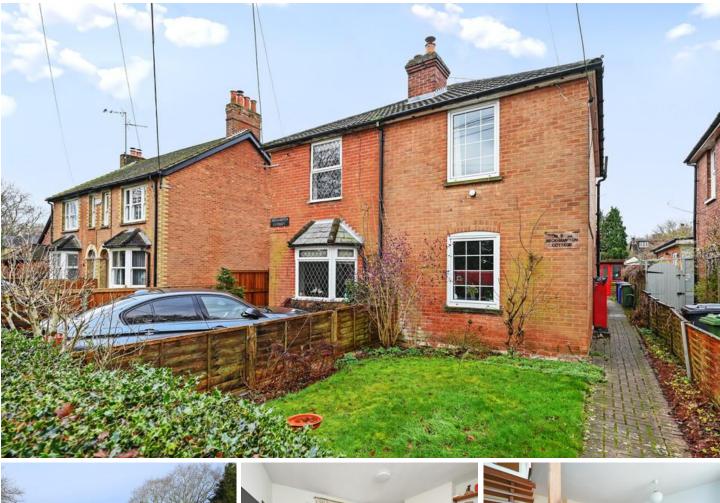

The Green Camberley, GU17 oNT £450,000 Guide Price

Arrange a viewing: 01276 534100

NO ONWARD CHAIN.A character semi detached cottage set within a picturesque location being ideally located in Frogmore and overlooking the green. The property itself at present is made up of two reception rooms, a kitchen and bathroom as well as two double bedrooms. To the rear of the house is an attractive mature rear garden. The property is in very liveable condition but could certainly be enlarged and refurbished subject to the usual consents.