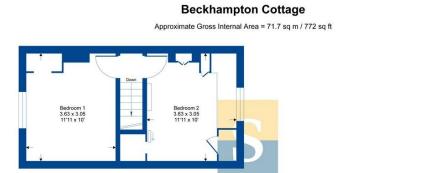

## **Property Details**

- 🚬 2 bedrooms
- 📰 1 baths
- **EPC** Rating TBC
- 772 sqft
- ➡ Blackwater (0.8 miles)
- NO ONWARD CHAIN
- Two double bedrooms
- Two receptions
- Kitchen
- Shower room
- Attractive mature rear garden
- Scope and potential to extend subject to consents
- Council tax band D
- Overlooking the Green and close to beautiful countryside at Hawley Woods and Yateley Common

.....

01276 534100 / james@seymours-blackwater.co.uk

First Floor = 26.1 sqm / 282 sqf

Whilst every attempt has been made to ensure the accuracy or the floor plan contained here, measurements of doors, windows, rooms and any other items are approximate and no responsibility is taken for any error, omission or mis-statement. This plan is for illustrative purposes only and should be used as such by any prospective purchaser.