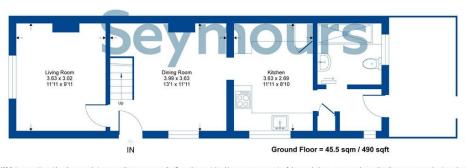

## **Property Details**

- 🚬 2 bedrooms
- 📰 1 baths
- **EPC** Rating TBC
- 772 sqft
- ➡ Blackwater (0.8 miles)
- NO ONWARD CHAIN
- Two double bedrooms
- Two receptions
- Kitchen
- Shower room
- Attractive mature rear garden
- Scope and potential to extend subject to consents
- Council tax band D
- Overlooking the Green and close to beautiful countryside at Hawley Woods and Yateley Common

.....

01276 534100 / james@seymours-blackwater.co.uk

First Floor = 26.1 sqm / 282 sqf

Whilst every attempt has been made to ensure the accuracy or the floor plan contained here, measurements of doors, windows, rooms and any other items are approximate and no responsibility is taken for any error, omission or mis-statement. This plan is for illustrative purposes only and should be used as such by any prospective purchaser.