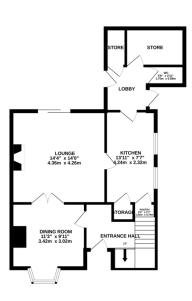

## **FOR SALE**

3 Bed Semi-Detached House in Holmden Avenue, Wigston, LE18 2EG £290,000

\*\*\* No Chain \*\*\* Larger than average semi detached family home with both the property and garden being considerably bigger than you would normally expect. An ideal family home with tonnes of potential for alteration and extension, subject to the necessary consents. The current accommodation comprises entrance hall, dining room, lounge, kitchen, rear lobby, two stores, outside w.c., three DOUBLE bedrooms, recently refitted four piece bathroom suite, off road parking and very large rear garden.

## Phillips George

GROUND FLOOR 633 sq.ft. (58.9 sq.m.) approx

Energy Efficiency Rating

Current Potential

Very energy efficient - lower running costs

(92-100) A

(81-91) B

(69-80) C