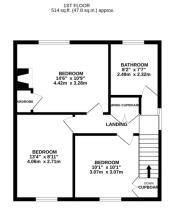

## Phillips George

GROUND FLOOR 633 sq.ft. (58.9 sq.m.) approx

Energy Efficiency Rating

Current Potential

Very energy efficient - lower running costs

(92-100) A

(81-91) B

(69-80) C