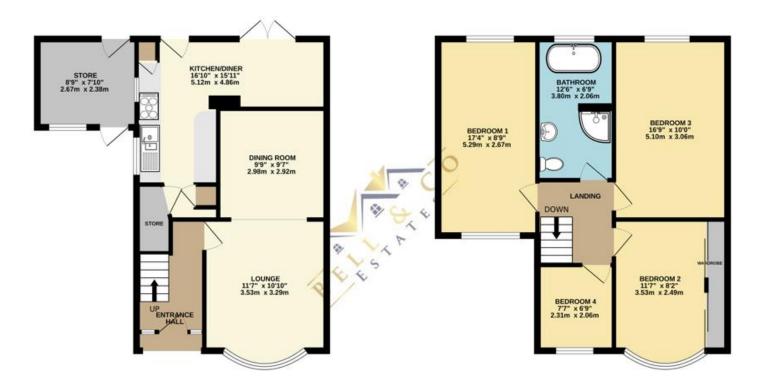

GROUND FLOOR 534 sq.ft. (49.6 sq.m.) approx.

1ST FLOOR 626 sq.ft. (58.1 sq.m.) approx.