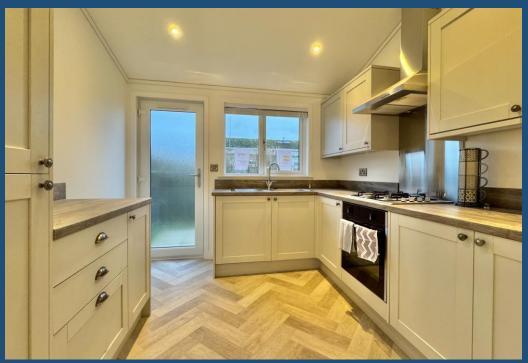

The L-shaped living room is triple aspect with a feature fireplace as a focal point, there is plenty of space for a full sized dining suite and open access to the kitchen. The kitchen is well fitted with a range of modern cream shaker style wall, larder and base units with integrated appliances. There is rear access leading out to the back garden area with shed.