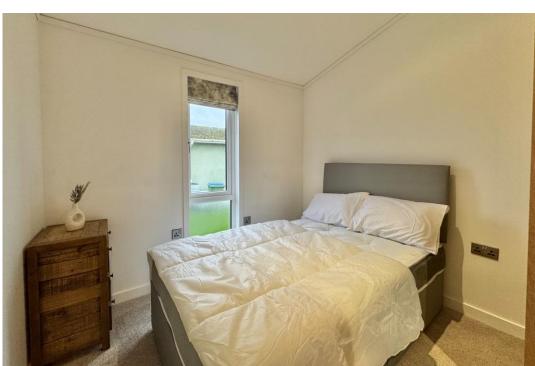

Off hallway you'll find the two bedrooms and bathroom. The main bedroom spans the width of the home and has fitted wardrobes to one wall and an ensuite shower room. The second bedroom is a small double, again with fitted wardrobes. The main bathroom has a double end bath.