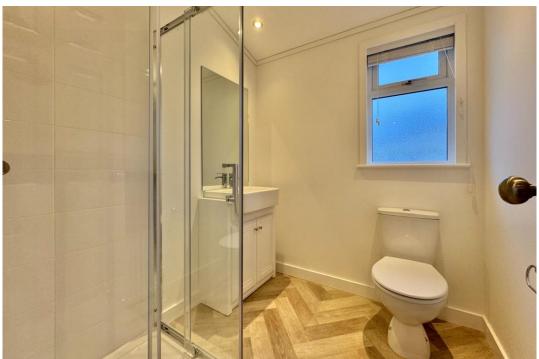

Off hallway you'll find the two bedrooms and bathroom. The main bedroom spans the width of the home and has fitted wardrobes to one wall and an ensuite shower room. The second bedroom is a small double, again with fitted wardrobes. The main bathroom has a double end bath.