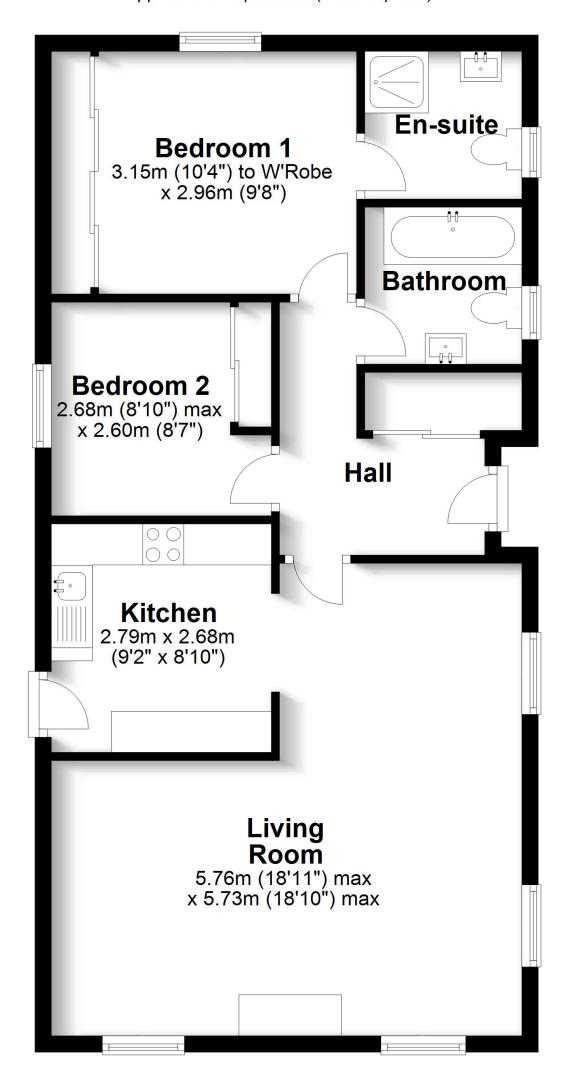

## Floor Plan

Approx. 68.2 sq. metres (733.7 sq. feet)

Total area: approx. 68.2 sq. metres (733.7 sq. feet)

Robinson Reade endeavour to supply accurate and reliable property information in line with Consumer Protection from Unfair Trading Regulations 2008, however please contact the office before viewing if there is any aspect which is particularly important to you and we will be pleased to provide the relevant information. These property details do not constitute any part of an offer or contract, all measurements are approximate. Any services, appliances and heating systems listed have not been checked. We must point out that where we introduce you to a third party who offers conveyancing, removal or financial services, e.g. legal, mortgage and insurance advice, we may earn a commission. For more information go to www.robinsonreade.co.uk/referral-fees. Robinson Reade Ltd, Registered office: 10 Middle Road, Park Gate, Southampton, SO31 7GH, Co Reg No: 5185152