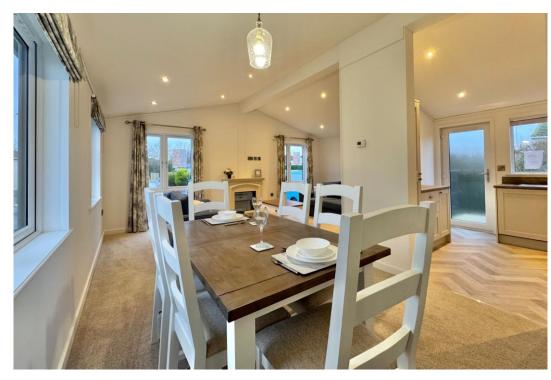

The L-shaped living room is triple aspect with a feature fireplace as a focal point, there is plenty of space for a full sized dining suite and open access to the kitchen. The kitchen is well fitted with a range of modern cream shaker style wall, larder and base units with integrated appliances. There is rear access leading out to the back garden area with shed.