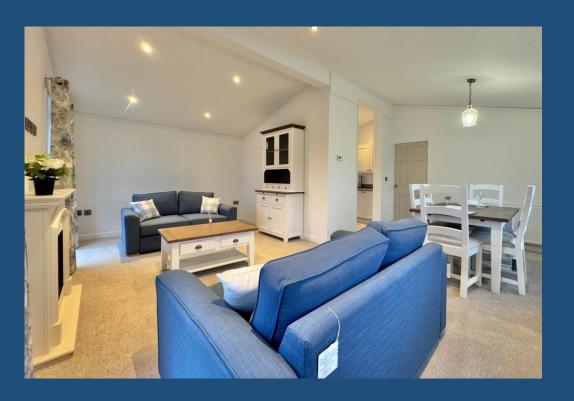

The L-shaped living room is triple aspect with a feature fireplace as a focal point, there is plenty of space for a full sized dining suite and open access to the kitchen. The kitchen is well fitted with a range of modern cream shaker style wall, larder and base units with integrated appliances. There is rear access leading out to the back garden area with shed.