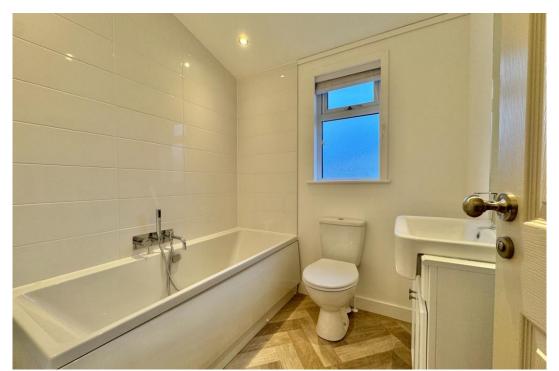

Off hallway you'll find the two bedrooms and bathroom. The main bedroom spans the width of the home and has fitted wardrobes to one wall and an ensuite shower room. The second bedroom is a small double, again with fitted wardrobes. The main bathroom has a double end bath.