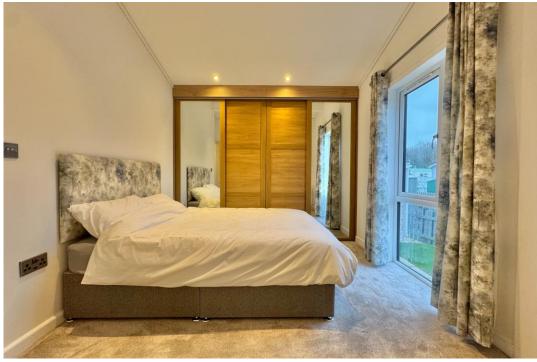

Off hallway you'll find the two bedrooms and bathroom. The main bedroom spans the width of the home and has fitted wardrobes to one wall and an ensuite shower room. The second bedroom is a small double, again with fitted wardrobes. The main bathroom has a double end bath.