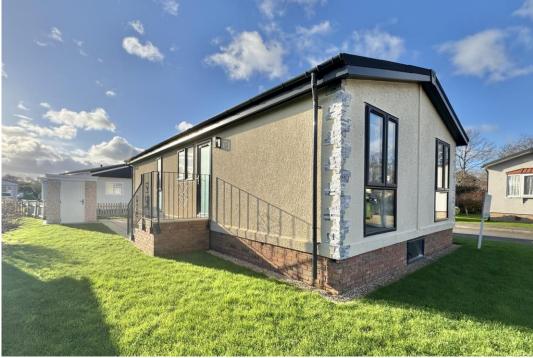

#### **Reasons to View**

- With no solicitors required to complete the transaction and no forward chain either if you have the cash you could be moved in in no time at all.
- This brand-new Pathfinder The Gatehouse park home unit offers very spacious accommodation with a triple aspect L-shaped living room.
- This property benefits from UPVC double glazing throughout and a gas central system via a combi-boiler making it a very cosy feeling home.
- This lovely modern kitchen offers lots of storage for all your kitchen gadgets and plenty of worktop space for the avid baker.
- There is parking alongside the home and a shed for all your storage needs.
- Hamble Park is in an enviable location close to Warsash Common for those who enjoy their walks and just a mile stroll to Warsash Village centre with a good local pub just up the road.a

#### **Description**

Driving into the park you will notice how tidy and well maintained it is, there is an on-site manager to keep things running smoothly. This mobile home is located in the centre of the park adjacent to the parking area. There is a dedicated parking space alongside the property and steps with a balustrade leading up to the entrance door which opens into the large hallway. There's a good sized storage cupboard, also housing the boiler.