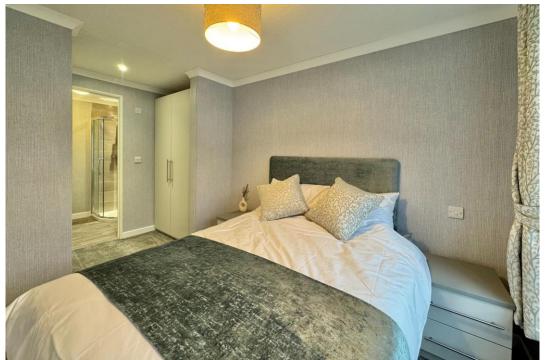

Off the inner hallway you'll find the two bedrooms, study and bathroom. The main bedroom spans the width of the home and has a dressing area with fitted wardrobes and an ensuite shower room. The second bedroom is a generous double, again with fitted wardrobes and there is a small study room too. The main bathroom has a full bath with separate shower over.