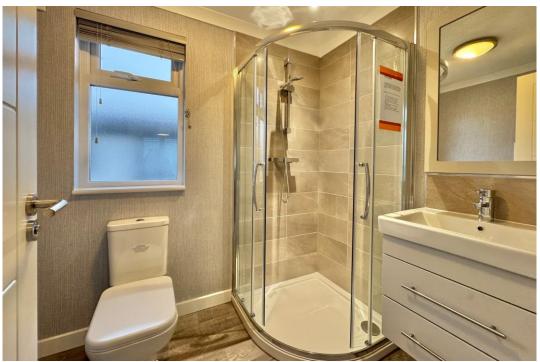

Off the inner hallway you'll find the two bedrooms, study and bathroom. The main bedroom spans the width of the home and has a dressing area with fitted wardrobes and an ensuite shower room. The second bedroom is a generous double, again with fitted wardrobes and there is a small study room too. The main bathroom has a full bath with separate shower over.