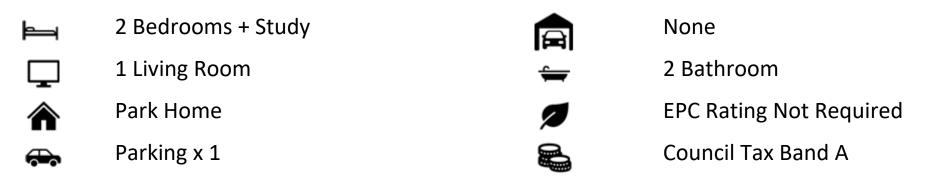

## **Quick View**

Off the inner hallway you'll find the two bedrooms, study and bathroom. The main bedroom spans the width of the home and has a dressing area with fitted wardrobes and an ensuite shower room. The second bedroom is a generous double, again with fitted wardrobes and there is a small study room too. The main bathroom has a full bath with separate shower over.