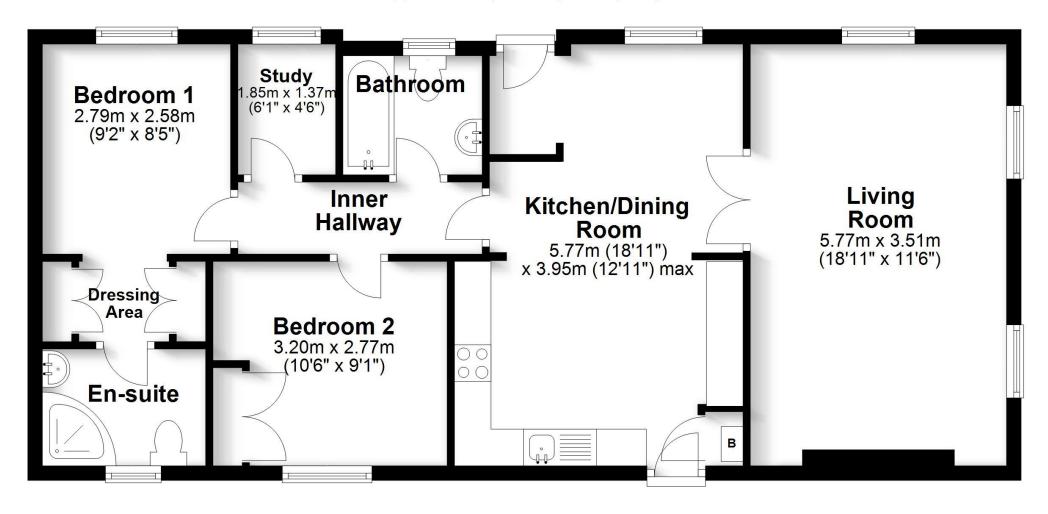

#### Directions

https://what3words.com/singled.cherish.thread

Hamble Park, Warsash

**Floor Plan** Approx. 76.1 sq. metres (819.1 sq. feet)

Total area: approx. 76.1 sq. metres (819.1 sq. feet)

Robinson Reade endeavour to supply accurate and reliable property information in line with Consumer Protection from Unfair Trading Regulations 2008, however please contact the office before viewing if there is any aspect which is particularly important to you and we will be pleased to provide the relevant information. These property details do not constitute any part of an offer or contract, all measurements are approximate. Any services, appliances and heating systems listed have not been checked. We must point out that where we introduce you to a third party who offers conveyancing, removal or financial services, e.g. legal, mortgage and insurance advice, we may earn a commission. For more information go to www.robinsonreade.co.uk/referral-fees. Robinson Reade Ltd, Registered office: 10 Middle Road, Park Gate, Southampton, SO31 7GH, Co Reg No: 5185152