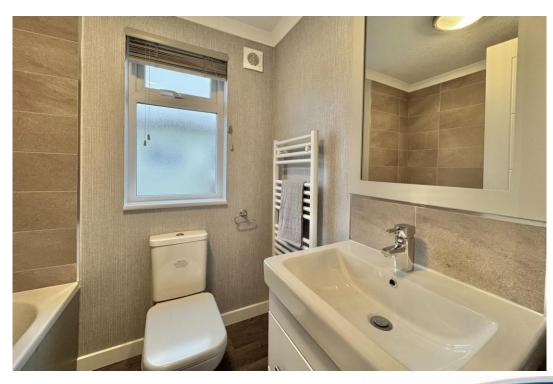

Off the inner hallway you'll find the two bedrooms, study and bathroom. The main bedroom spans the width of the home and has a dressing area with fitted wardrobes and an ensuite shower room. The second bedroom is a generous double, again with fitted wardrobes and there is a small study room too. The main bathroom has a full bath with separate shower over.