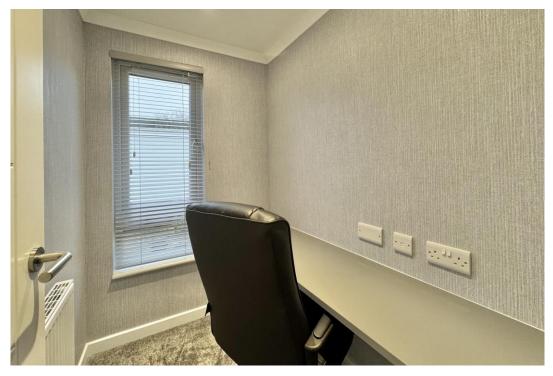

Off the inner hallway you'll find the two bedrooms, study and bathroom. The main bedroom spans the width of the home and has a dressing area with fitted wardrobes and an ensuite shower room. The second bedroom is a generous double, again with fitted wardrobes and there is a small study room too. The main bathroom has a full bath with separate shower over.