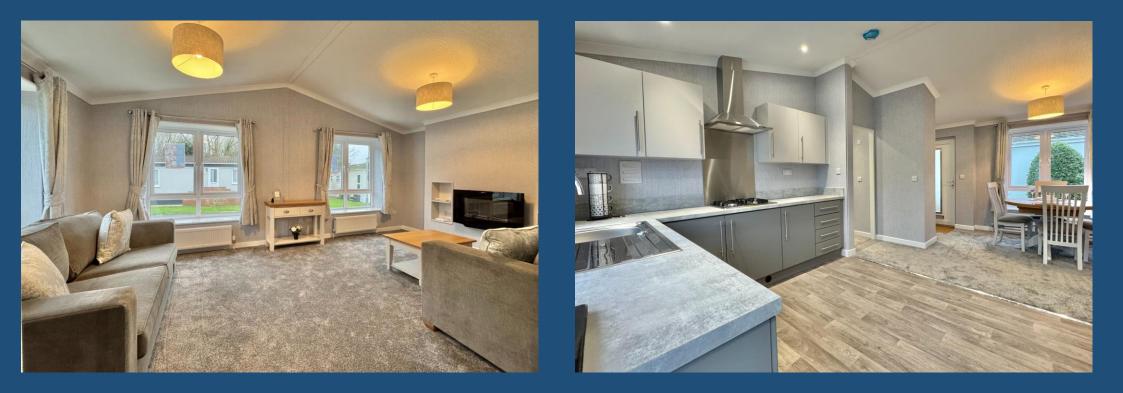

The reception area opens into the dining area which has double doors into the living room and is open to the kitchen. The kitchen is beautifully fitted with a range of light grey wall, larder and base units with integrated appliances. The gas combination boiler is housed in a built in cupboard. There is also a rear access door with steps leading down to the garden area with shed.

Off the inner hallway you'll find the two bedrooms, study and bathroom. The main bedroom spans the width of the home and has a dressing area with fitted wardrobes and an ensuite shower room. The second bedroom is a generous double, again with fitted wardrobes and there is a small study room too. The main bathroom has a full bath with separate shower over.