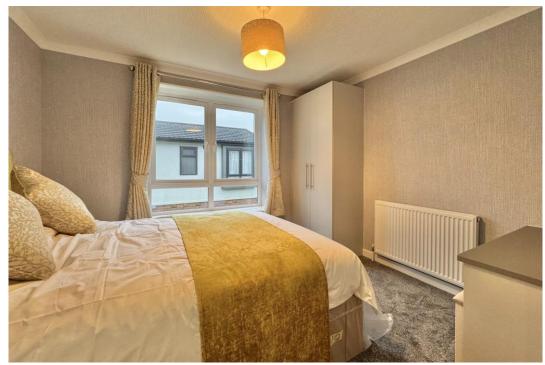

Off the inner hallway you'll find the two bedrooms, study and bathroom. The main bedroom spans the width of the home and has a dressing area with fitted wardrobes and an ensuite shower room. The second bedroom is a generous double, again with fitted wardrobes and there is a small study room too. The main bathroom has a full bath with separate shower over.