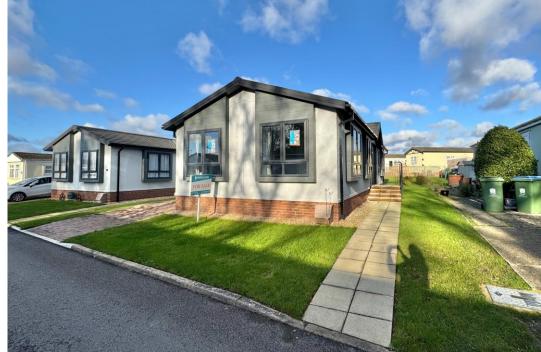

Driving into the park you will notice how tidy and well maintained it is, there is an on-site manager to keep things running smoothly. This brand-new mobile home offers all the mod cons you would want in a home with a lovely open plan feel when you enter. There is a dedicated parking space alongside the property and steps with a balustrade leading up to the entrance door which opens into a reception area with space for coats.