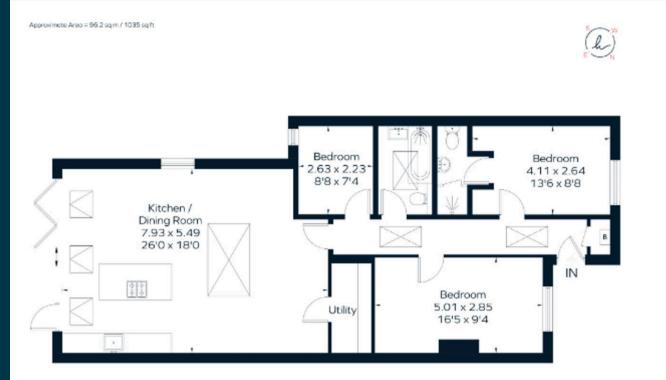

54 Chalfont Road, Seer Green Guide Price £700,000

No chain! Immaculate Modern Family Home in Seer Green upgraded and extended in 2022. A generous driveway provides off-street parking, while the landscaped rear garden features a paved patio area perfect for al fresco dining and entertaining. Situated in the sought-after village of Seer Green, this property offers easy access to local shops, Seer Green railway station (with direct trains to London Marylebone in under 30 minutes), highly-regarded schools, and the village's charming amenities.