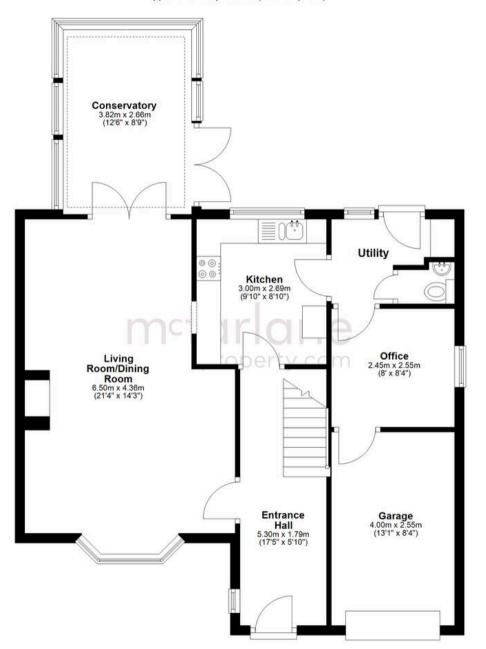

## **Ground Floor**

Approx. 76.9 sq. metres (827.9 sq. feet)

First Floor Approx. 57.3 sq. metres (616.6 sq. feet)

Agents Note: Whilst every care has been taken to prepare these sales particulars, they are for guidance purposes only. All measurements are approximate are for general guidance purposes only and whilst every care has been taken to ensure their accuracy, they should not be relied upon and potential buyers are advised to recheck the measurements.

Total area: approx. 134.2 sq. metres (1444.5 sq. feet)