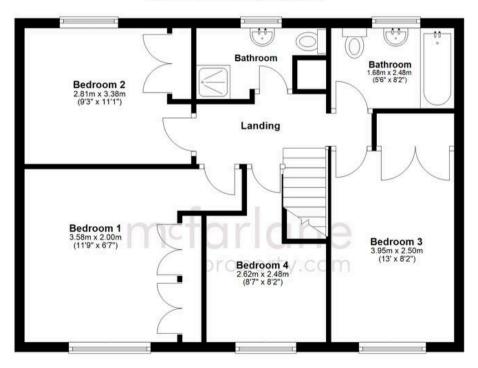

## **Ground Floor**

Approx. 76.9 sq. metres (827.9 sq. feet)

First Floor Approx. 57.3 sq. metres (616.6 sq. feet)

Agents Note: Whilst every care has been taken to prepare these sales particulars, they are for guidance purposes only. All measurements are approximate are for general guidance purposes only and whilst every care has been taken to ensure their accuracy, they should not be relied upon and potential buyers are advised to recheck the measurements.

Total area: approx. 134.2 sq. metres (1444.5 sq. feet)