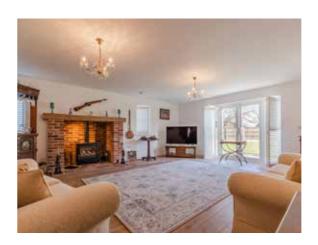

The ground floor is designed to impress. It features a large, open-plan living area that seamlessly connects the kitchen, dining, and family spaces, creating a hub for socialising and day-to-day living. A separate dining room provides a more formal space for hosting, while the expansive sitting room offers a tranquil retreat with ample natural light.