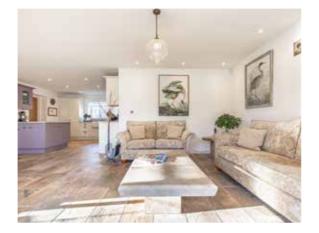

The ground floor is designed to impress. It features a large, open-plan living area that seamlessly connects the kitchen, dining, and family spaces, creating a hub for socialising and day-to-day living. A separate dining room provides a more formal space for hosting, while the expansive sitting room offers a tranquil retreat with ample natural light.