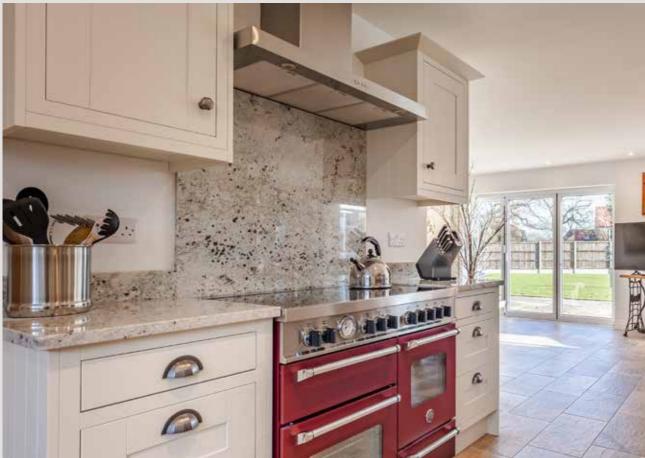

The ground floor is designed to impress. It features a large, open-plan living area that seamlessly connects the kitchen, dining, and family spaces, creating a hub for socialising and day-to-day living. A separate dining room provides a more formal space for hosting, while the expansive sitting room offers a tranquil retreat with ample natural light.