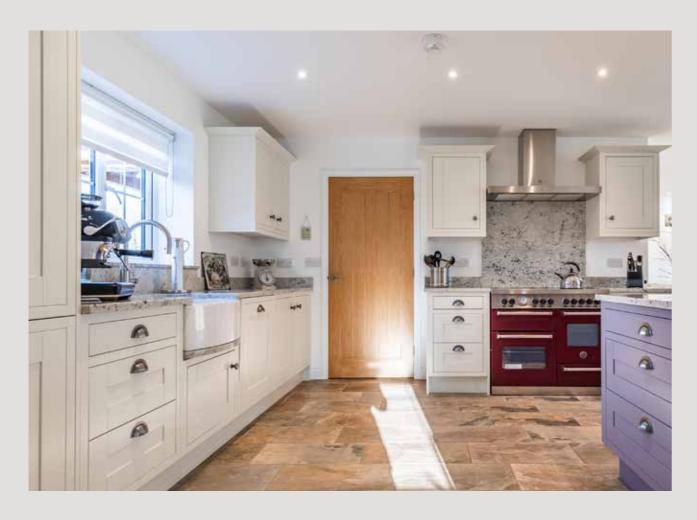

The ground floor is designed to impress. It features a large, open-plan living area that seamlessly connects the kitchen, dining, and family spaces, creating a hub for socialising and day-to-day living. A separate dining room provides a more formal space for hosting, while the expansive sitting room offers a tranquil retreat with ample natural light.