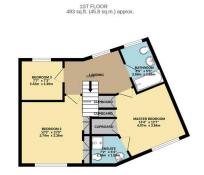

(1:26) G

Not energy efficient - higher running costs

England, Scotland & Wales

TOTAL FLOOR AREA; 987 sq.ft. (91.7 sq.m.) approx.

Whilst every altering has been made to ensure the accuracy of the floorglain contained here, measurements of doors, windows, croms and any other times are approximate and no responsibility is taken for any enror emission or machinement. This plan is no flootative propose only and shootal to extend as out for any enror.