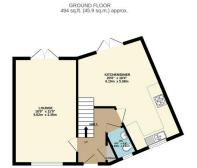

(1:26) G

Not energy efficient - higher running costs

England, Scotland & Wales

TOTAL FLOOR AREA; 987 sq.ft. (91.7 sq.m.) approx.

Whilst every altering has been made to ensure the accuracy of the floorglain contained here, measurements of doors, windows, croms and any other times are approximate and no responsibility is taken for any enror emission or machinement. This plan is no flootative propose only and shootal to extend as out for any enror.