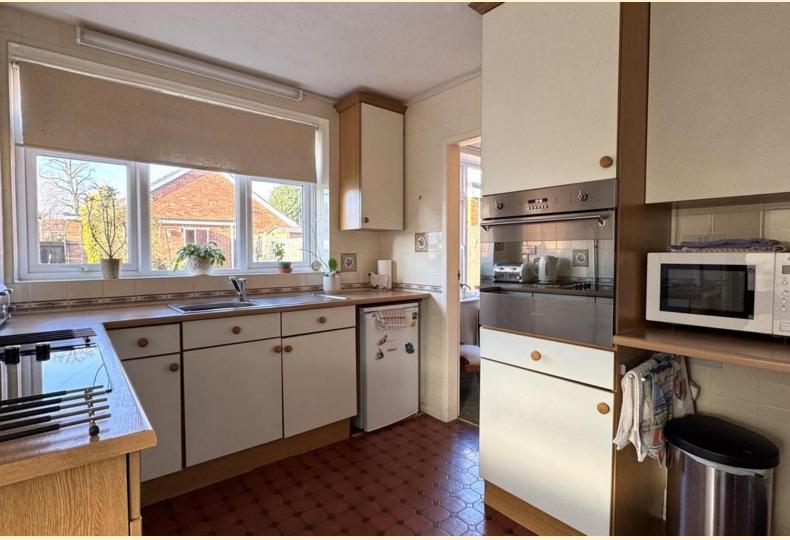

KITCHEN 8' 3" x 11' 10" (2.54m x 3.62m) Fitted with a range of wall, base and drawer units topped with work surfaces, breakfast bar, stainless steel sink and drainer unit, space for an under counter fridge and tiled walls. Eye level electric oven and a Blomberg electric hob. Window to the rear aspect, wall mounted Worcester central heating boiler, pantry, external door to the utility room and vinyl flooring.