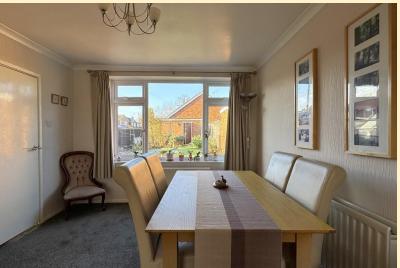

**ENTRANCE HALL** Having stairs rising to the first floor landing, under stair storage cupboard, radiator, laminate wood flooring and doors off to;

**LOUNGE/DINER** 24' 2" x 11' 10" (7.38m x 3.63m) Spacious and nicely proportioned room having a windows to the front and rear aspects, three radiators, feature stone fireplace with gas fire, TV point and carpet flooring.