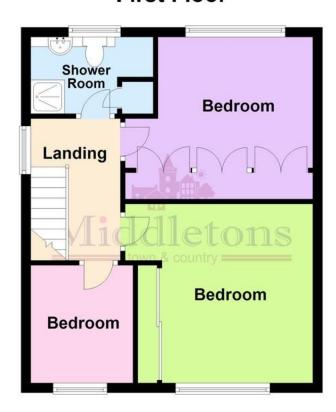

The accommodation on offer comprises of; entrance hall, lounge diner, kitchen, utility room and shower room to the ground floor. Three bedrooms and a shower room to the first floor. Outside the property benefits from a garage and off-road parking to the rear and generous front and rear gardens.

**LANDING** Taking the stairs to the first floor landing having a window to the side aspect, hatch with pull down ladder to the partly boarded loft space with lighting.

**BEDROOM ONE** 11' 11" x 11' 11" (3.64m x 3.64m) Having a window to the front aspect, radiator, carpet flooring, fitted bedroom furniture to include wardrobes, bedside drawers and dressing table.

**BEDROOM TWO** 10' 5" x 12' 0" (3.18m x 3.67m) Having a window to the rear aspect, radiator, carpet flooring and fitted wardrobes.

BEDROOM THREE 6' 11" x 8' 0" (2.11m x 2.45m) Having a

window to the front aspect, radiator and carpet flooring.

SHOWER ROOM 5' 3"  $\times$  8' 10" (1.62m  $\times$  2.70m) Comprising of a corner shower cubicle, heated towel rail, vanity unit wash hand basin and close coupled WC. Obscure glazed window, airing cupboard and vinyl flooring.

## **First Floor**

This floorplan has been produced by Middletons as a guide only. For further information call 01664 566258. Plan produced using PlanUp.