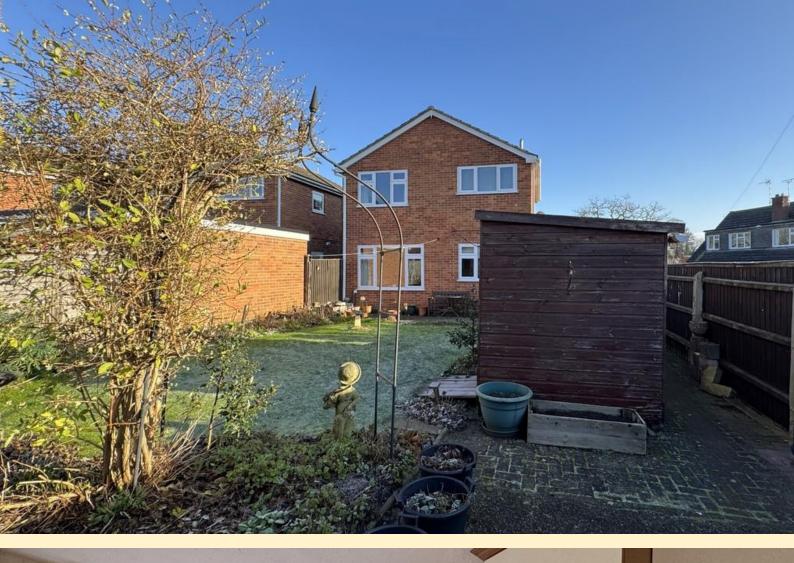

**FRONT GARDEN** Having a block paved and ramped pathway to the front door, formal lawn with gravel borders.

**GARAGE** Located to the back of the rear garden with space in front for one vehicle. Electric roller door, power and light connected, personnel door to the garden.

**REAR GARDEN** Generous west facing garden having a garden tap and electrical sockets, block paved patio area adjacent to the house. Green house and garden shed, formal lawn with planted shrub borders with wood panel fencing securing the boundary with gated access to the off road parking and garage.