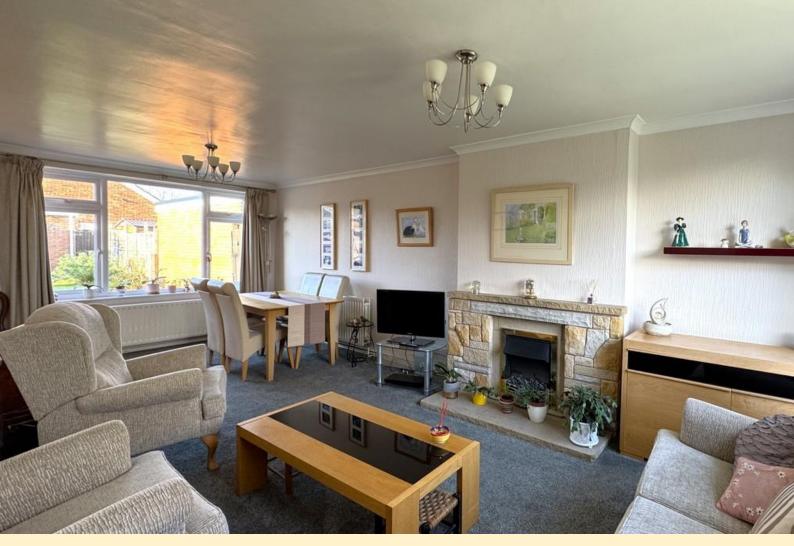

**ENTRANCE HALL** Having stairs rising to the first floor landing, under stair storage cupboard, radiator, laminate wood flooring and doors off to;

**LOUNGE/DINER** 24' 2" x 11' 10" (7.38m x 3.63m) Spacious and nicely proportioned room having a windows to the front and rear aspects, three radiators, feature stone fireplace with gas fire, TV point and carpet flooring.