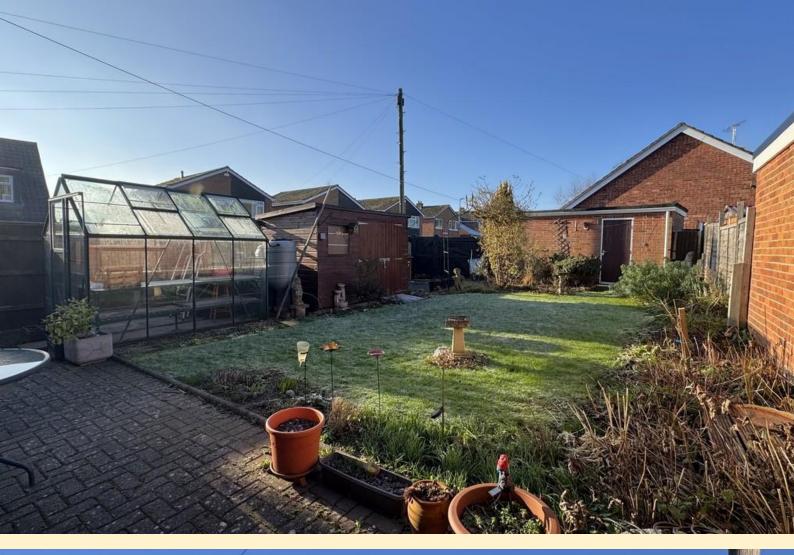

**REAR GARDEN** Generous west facing garden having a garden tap and electrical sockets, block paved patio area adjacent to the house. Green house and garden shed, formal lawn with planted shrub borders with wood panel fencing securing the boundary with gated access to the off road parking and garage.