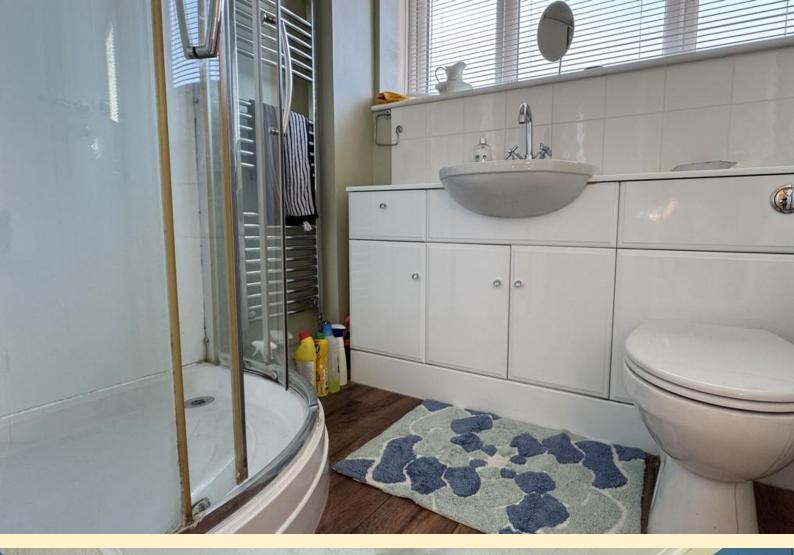

SHOWER ROOM 5' 3"  $\times$  8' 10" (1.62m  $\times$  2.70m) Comprising of a corner shower cubicle, heated towel rail, vanity unit wash hand basin and close coupled WC. Obscure glazed window, airing cupboard and vinyl flooring.