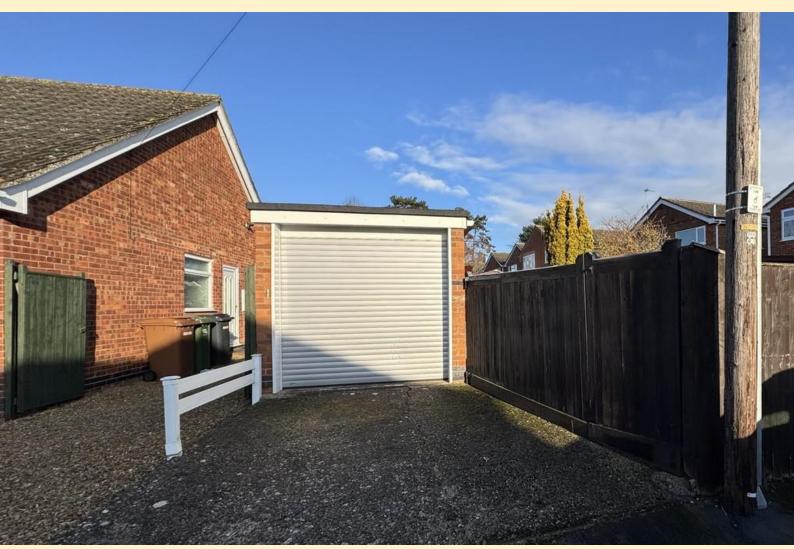

**FRONT GARDEN** Having a block paved and ramped pathway to the front door, formal lawn with gravel borders.

**GARAGE** Located to the back of the rear garden with space in front for one vehicle. Electric roller door, power and light connected, personnel door to the garden.