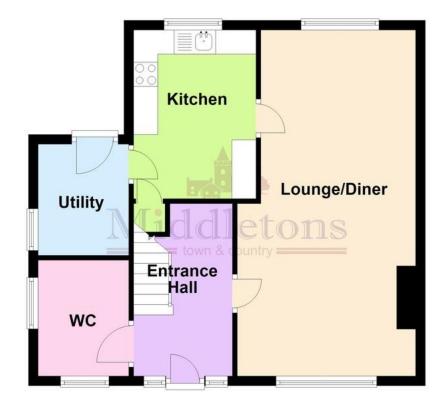

The accommodation on offer comprises of; entrance hall, lounge diner, kitchen, utility room and shower room to the ground floor. Three bedrooms and a shower room to the first floor. Outside the property benefits from a garage and off-road parking to the rear and generous front and rear gardens.

**ENTRANCE HALL** Having stairs rising to the first floor landing, under stair storage cupboard, radiator, laminate wood flooring and doors off to;

**LOUNGE/DINER** 24' 2" x 11' 10" (7.38m x 3.63m) Spacious and nicely proportioned room having a windows to the front and rear aspects, three radiators, feature stone fireplace with gas fire, TV point and carpet flooring.

KITCHEN 8' 3" x 11' 10" (2.54m x 3.62m) Fitted with a range of wall, base and drawer units topped with work surfaces, breakfast bar, stainless steel sink and drainer unit, space for an under counter fridge and tiled walls. Eye level electric oven and a Blomberg electric hob. Window to the rear aspect, wall mounted Worcester central heating boiler, pantry, external door to the utility room and vinyl flooring.

**UTILITY ROO M** 8' 7" x 6' 2" (2.62m x 1.89m) Fully tiled utility room fitted with a wall unit and work surface with space and plumbing for a washing machine, tumble dryer and a further appliance. Obscure glazed window and external door to the side.

**SHOWER ROOM** 6' 2" x 7' 10" (1.89m x 2.39m)

Comprising of a low flush WC, vanity unit wash hand basin and shower cubicle. Fully tiled walls and flooring,, obscure glazed window, electric heater and extractor fan.

## **Ground Floor**