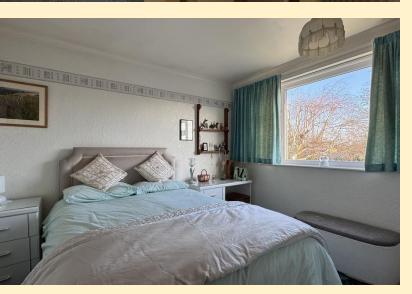

**LANDING** Taking the stairs to the first floor landing having a window to the side aspect, hatch with pull down ladder to the partly boarded loft space with lighting.

**BEDROOM ONE** 11' 11" x 11' 11" (3.64m x 3.64m) Having a window to the front aspect, radiator, carpet flooring, fitted bedroom furniture to include wardrobes, bedside drawers and dressing table.

**BEDROOM TWO** 10' 5" x 12' 0" (3.18m x 3.67m) Having a window to the rear aspect, radiator, carpet flooring and fitted wardrobes.

BEDROOM THREE 6' 11" x 8' 0" (2.11m x 2.45m) Having a

window to the front aspect, radiator and carpet flooring.