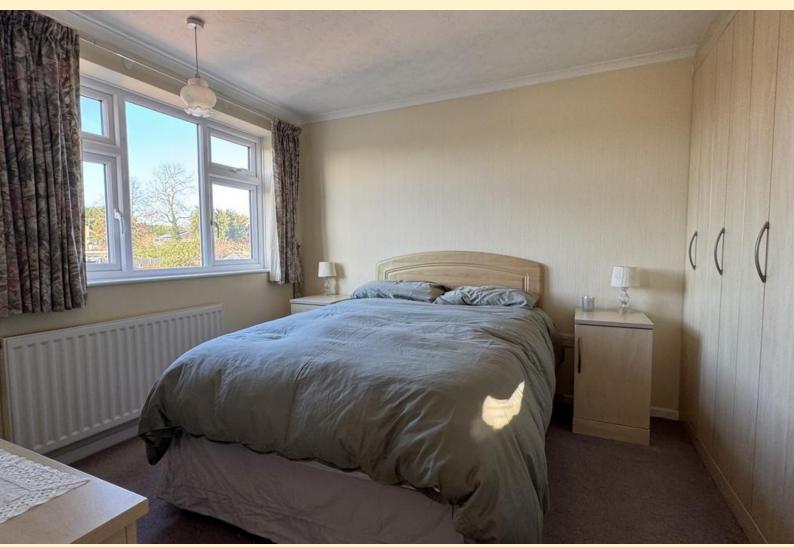

**LANDING** Taking the stairs to the first floor landing having a window to the side aspect, hatch with pull down ladder to the partly boarded loft space with lighting.

**BEDROOM ONE** 11' 11" x 11' 11" (3.64m x 3.64m) Having a window to the front aspect, radiator, carpet flooring, fitted bedroom furniture to include wardrobes, bedside drawers and dressing table.

**BEDROOM TWO** 10' 5" x 12' 0" (3.18m x 3.67m) Having a window to the rear aspect, radiator, carpet flooring and fitted wardrobes.

BEDROOM THREE 6' 11" x 8' 0" (2.11m x 2.45m) Having a

window to the front aspect, radiator and carpet flooring.