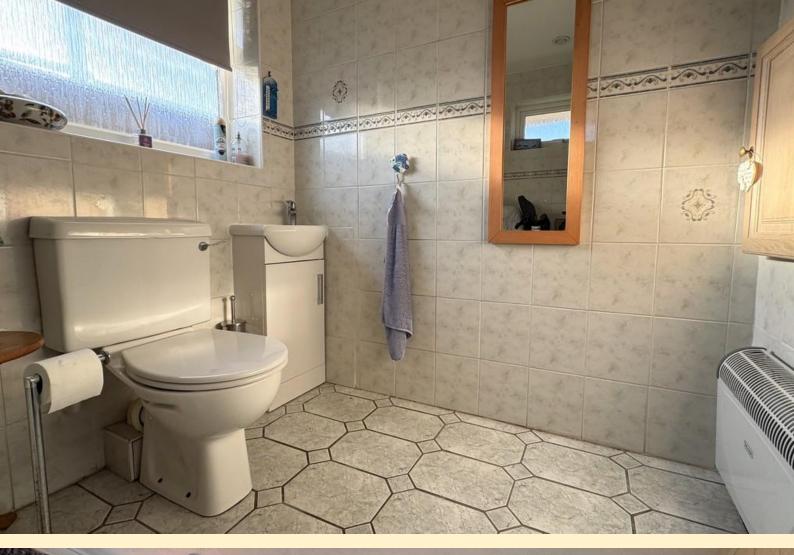

SHOWER ROOM 5' 3"  $\times$  8' 10" (1.62m  $\times$  2.70m) Comprising of a corner shower cubicle, heated towel rail, vanity unit wash hand basin and close coupled WC. Obscure glazed window, airing cupboard and vinyl flooring.