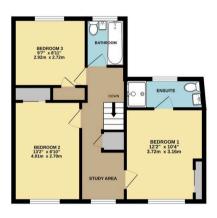

26 Townsend Road, Snodland

Guide Price £440,000

GROUND FLOOR 565 sq.ft. (52.5 sq.m.) approx.

1ST FLOOR 521 sq.ft. (48.4 sq.m.) approx.

TOTAL FLOOR AREA: 1087 sq.ft, (100.9 sq.m.) approx.

every attempt has been made to ensure the accuracy of the floorpian contained here, measurements
social or mis statement. The gain in for flasticative purposes only and stoold the losed on such by any
cone purchaser. The services, systems and appliances from here not been tested and no guisantee
site. The services is such as the services of the services.