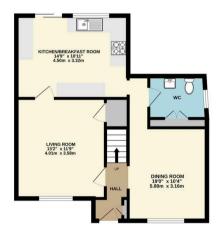

26 Townsend Road, Snodland

Guide Price £440,000

GROUND FLOOR 565 sq.ft. (52.5 sq.m.) approx.

1ST FLOOR 521 sq.ft. (48.4 sq.m.) approx.

TOTAL FLOOR AREA: 1087 sq.ft, (100.9 sq.m.) approx.

every attempt has been made to ensure the accuracy of the floorpian contained here, measurements
social or mis statement. The gain in for flasticative purposes only and stoold the losed on such by any
cone purchaser. The services, systems and appliances from here not been tested and no guisantee
site. The services is such as the services of the services.