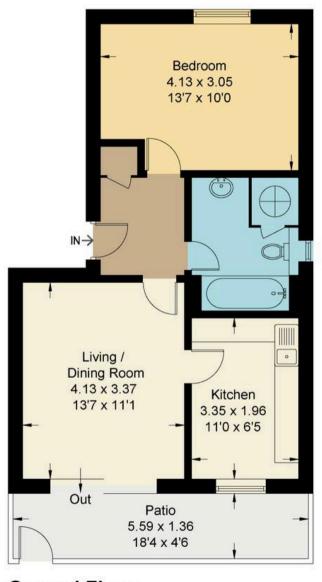

Approximate Gross Internal Area = 45.70 sq m / 492 sq ft

For identification only - Not to scale

**Ground Floor** 