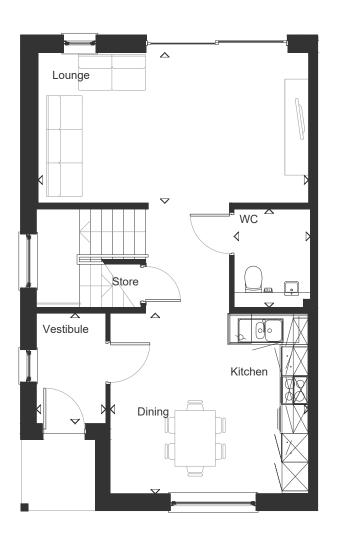

The space and light throughout the open-plan ground floor creates the feel of a loft apartment rather than a two-storey home. With a large kitchen / family area at the front and the lounge at the rear of the house, the Sinclair combines practicality with style.

The large sliding patio doors to the rear allow the interior and exterior spaces to merge. There is also a convenient downstairs cloakroom with WC.

The open-plan stair features a half landing window and leads to the bright upper hall. Upstairs we have built the washing machine and boiler into its own large cupboard, to keep it tucked away and to give somewhere to store all those laundry essentials.

## **The Sinclair**

Property Type Bedrooms Bathrooms Size

Detached / End Terrace 2 1125 sqft

| Floor Plan       | Length mm | Width mm | Length | Width  |
|------------------|-----------|----------|--------|--------|
| Vestibule        | 2309      | 1419     | 7′7″   | 4'8"   |
| Kitchen / Dining | 3759      | 4180     | 12'4"  | 13'9"  |
| WC               | 2050      | 1600     | 6'9"   | 5'3"   |
| Lounge           | 5684      | 3134     | 18'8"  | 10'3"  |
| Master Bedroom   | 3094      | 3322     | 10'2"  | 10'11" |
| En-suite         | 2294      | 1544     | 7'6"   | 5′1″   |
| Bathroom         | 2169      | 2262     | 7′1″   | 7'5"   |
| Bedroom 2        | 3102      | 3171     | 10'2"  | 10'5"  |
| Bedroom 3        | 2482      | 3171     | 8'2"   | 10'5"  |