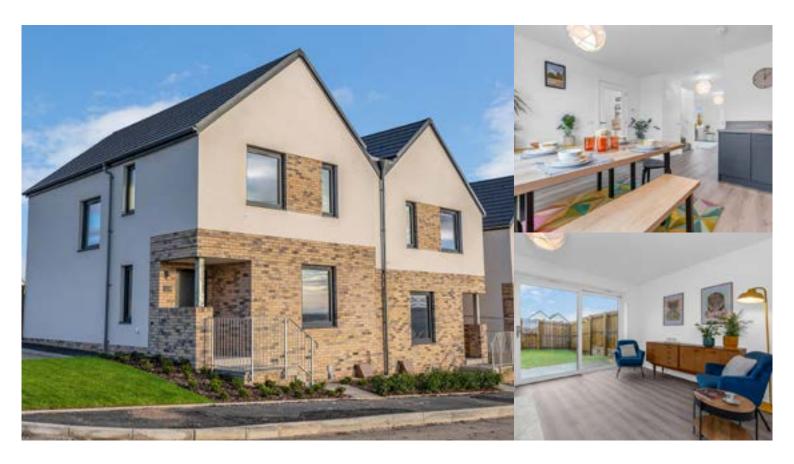

## The Sinclair

Property Type

Bedrooms

Bathrooms

Size

**Detached / End Terrace** 

1125 sqft

The Sinclair is a generous three-bedroom home entered via a covered porch that leads on to a large, naturally lit vestibule.

The space and light throughout the open-plan ground floor creates the feel of a loft apartment rather than a two-storey home. With a large kitchen / family area at the front and the lounge at the rear of the house, the Sinclair combines practicality with style.

The large sliding patio doors to the rear allow the interior and exterior spaces to merge. There is also a convenient downstairs cloakroom with WC.

The open-plan stair features a half landing window and leads to the bright upper hall. Upstairs we have built the washing machine and boiler into its own large cupboard, to keep it tucked away and to give somewhere to store all those laundry essentials.

The master bedroom to the front has a fitted wardrobe and an en-suite shower room, a must for any modern family. There are two further double bedrooms to the rear, and family bathroom with back to wall white porcelain sanitaryware and chrome fittings.