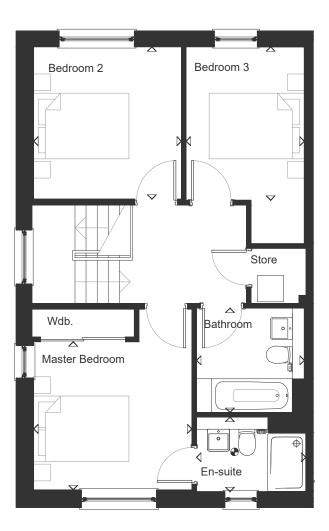

The master bedroom to the front has a fitted wardrobe and an en-suite shower room, a must for any modern family. There are two further double bedrooms to the rear, and family bathroom with back to wall white porcelain sanitaryware and chrome fittings.

## **The Sinclair**

Property Type Bedrooms Bathrooms Size

Detached / End Terrace 2 1125 sqft

| Floor Plan       | Length mm | Width mm | Length | Width  |
|------------------|-----------|----------|--------|--------|
| Vestibule        | 2309      | 1419     | 7′7″   | 4'8"   |
| Kitchen / Dining | 3759      | 4180     | 12'4"  | 13'9"  |
| WC               | 2050      | 1600     | 6'9"   | 5'3"   |
| Lounge           | 5684      | 3134     | 18'8"  | 10'3"  |
| Master Bedroom   | 3094      | 3322     | 10'2"  | 10'11" |
| En-suite         | 2294      | 1544     | 7'6"   | 5′1″   |
| Bathroom         | 2169      | 2262     | 7′1″   | 7'5"   |
| Bedroom 2        | 3102      | 3171     | 10'2"  | 10'5"  |
| Bedroom 3        | 2482      | 3171     | 8'2"   | 10'5"  |