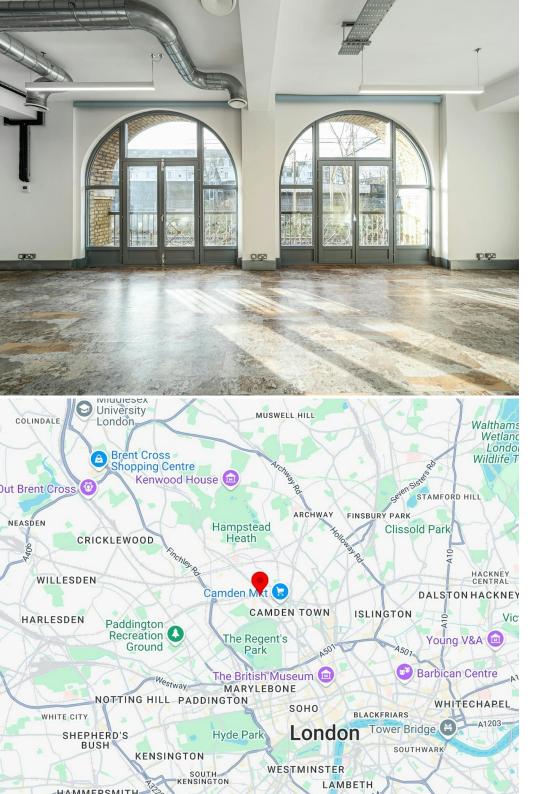

### Location

Bridge Approach is located between Primrose Hill, Chalk Farm and Camden. Set within an attractive courtyard off Regents Park Road just two minutes walk to Chalk Farm Station (Northern Line) or the cafes, shops and restaurants in Primrose Hill and Camden.