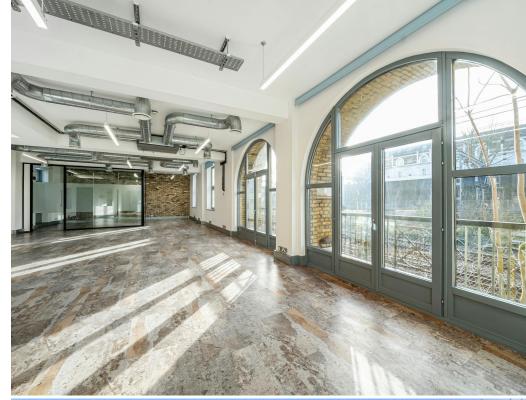

## Description

Iron Bridge House is a thoughtfully designed office space situated within an elegant detached building, located in a secure and private gated development. Its contemporary design and high-quality features create an ideal working environment for businesses seeking a modern and professional setting.

The available offices are located on the ground floor and offer flexibility for tenants, as they can be leased either as a whole or as individual units, depending on your requirements. Unit 2 comes fully fitted with 16 workstations, providing a turnkey solution for immediate occupancy. In contrast, Unit 3 offers a blank canvas for customisation, complete with a stylish private meeting room that is perfect for client discussions or team collaboration.

Both units are equipped with essential amenities to enhance comfort and productivity, including a kitchenette, comfort cooling, two WCs and access to a private rear terrace.

Externally, each unit benefits from two dedicated parking spaces.