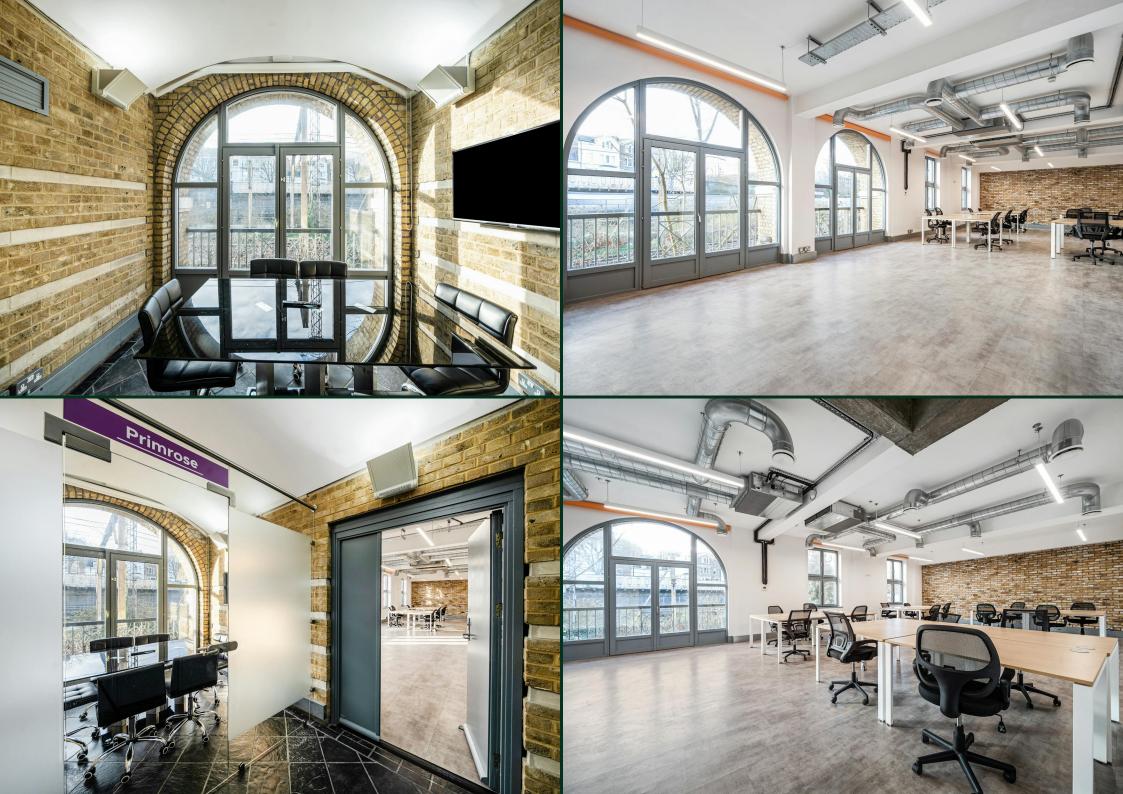

## Description

Iron Bridge House is a thoughtfully designed office space situated within an elegant detached building, located in a secure and private gated development. Its contemporary design and high-quality features create an ideal working environment for businesses seeking a modern and professional setting.

The available offices are located on the ground floor and offer flexibility for tenants, as they can be leased either as a whole or as individual units, depending on your requirements. Unit 2 comes fully fitted with 16 workstations, providing a turnkey solution for immediate occupancy. In contrast, Unit 3 offers a blank canvas for customisation, complete with a stylish private meeting room that is perfect for client discussions or team collaboration.

Both units are equipped with essential amenities to enhance comfort and productivity, including a kitchenette, comfort cooling, two WCs and access to a private rear terrace.

Externally, each unit benefits from two dedicated parking spaces.