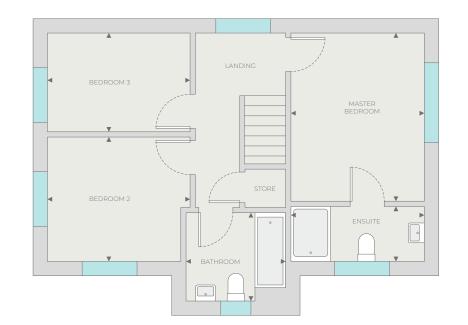

## **FIRST FLOOR**

| Master Bedroom<br>3.85m x 3.06m   | 12'7" x 10'0" |
|-----------------------------------|---------------|
| <b>EnSuite</b><br>1.27m x 3.06m   | 4'2" x 10'0"  |
| <b>Bedroom 2</b><br>2.85m x 3.27m | 9'4" x 10'8"  |
| <b>Bedroom 3</b><br>2.27m x 3.27m | 7'5" x 10'8"  |
| Bathroom                          | 6'8" x 7'6"   |

Dimensions start. The floor plans above are intended to only give a general indication of the proposed floor layout and are not drawn to scale. Measurements are given to the widest point, are approximate and are given as a guide only. All measurements and areas may vary within a tolerance of 5%. Do not use these measurements for carpet sizes, appliance spaces or items of furniture. Kitchen, bathroom and utility layouts may differ to build. For further clarification regarding the treatment of individual plots, please asky your Sales Advisor. Unless specifically incorporated in writing into the sales contract the specification is not intended to form part of any contract or warranty.