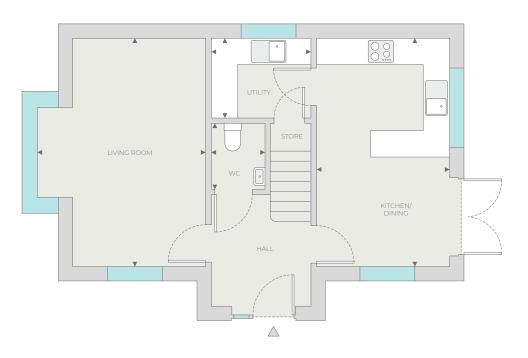

#### **GROUND FLOOR**

| Kitchen/Dining<br>5.21m x 3.02m     | 17'2" x 9'11" |
|-------------------------------------|---------------|
| <b>Utility</b><br>1.84m x 2.29m     | 6'0" x 7'6"   |
| Cloakroom/WC<br>1.53m x 1.22m       | 5'0" x 4'0"   |
| <b>Living Room</b><br>5.21m x 3.83m | 17'2" x 12'6" |

Dimensions start. The floor plans above are intended to only give a general indication of the proposed floor layout and are not drawn to scale. Measurements are given to the widest point, are approximate and are given as a guide only. All measurements and areas may vary within a tolerance of 5%. Do not use these measurements for carpet sizes, appliance spaces or items of furniture. Kitchen, bathroom and utility layouts may differ to build. For further clarification regarding the treatment of individual plots, please asky your Sales Advisor. Unless specifically incorporated in writing into the sales contract the specification is not intended to form part of any contract or warranty.