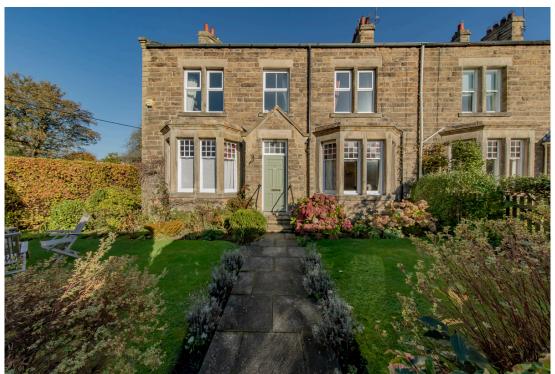

### **ABOUT**

Welcome to 1 Greencroft Avenue | An attractive double fronted stone built property, perfectly positioned in a desirable location within walking distance of central Corbridge.

The property offers spacious accommodation with elegant period features, four bedrooms, front garden bordered by beech hedging, rear courtyard and garage.

# **Outdoor Space**

The front door to 1 Greencroft Avenue is accessed through a wrought iron gate down a central pathway with grassed areas to both sides, mature planting and bordered by beech hedging offering privacy and shelter to enjoy the sun.