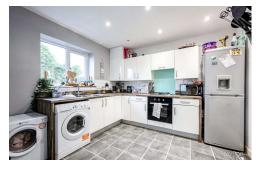

The beautifully appointed breakfast kitchen boasts sleek base units, roll-top work surfaces, and a spacious built-in storage cupboard, combining practicality with style.

Completing the ground floor is a chic shower room, thoughtfully designed for convenience.

OPEN LIVING ROOM / DINING AREA 23' 8" x 12' 5" (7.21m x 3.78m)

KITCHEN 11' 4" x 9' 1" (3.45m x 2.77m)

DOWNSTAIRS SHOWER ROOM 5' 4" x 5' 1" (1.63m x 1.55m)