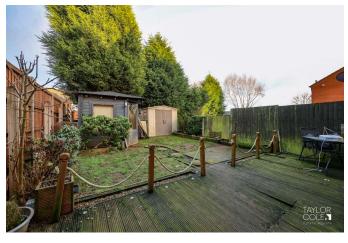

## THE REAR

The rear garden is a private haven, expertly designed for outdoor enjoyment. A spacious timber deck offers the ideal setting for seating and entertaining, while a neatly maintained lawn with a central stone path provides a charming touch. Secure timber fencing frames the space, ensuring peace and privacy for your family.