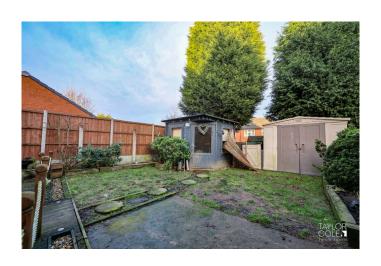

## THE REAR

The rear garden is a private haven, expertly designed for outdoor enjoyment. A spacious timber deck offers the ideal setting for seating and entertaining, while a neatly maintained lawn with a central stone path provides a charming touch. Secure timber fencing frames the space, ensuring peace and privacy for your family.