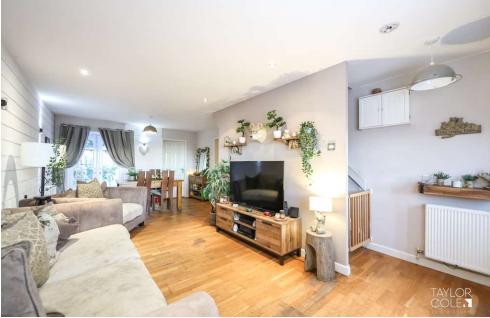

# **GROUND FLOOR**

Upon entering, you are welcomed by a superb dual-aspect family lounge, bathed in natural light and featuring French doors that open onto the rear garden, providing a perfect space for relaxation and social gatherings.

OPEN LIVING ROOM / DINING AREA 23' 8" x 12' 5" (7.21m x 3.78m)

KITCHEN 11' 4" x 9' 1" (3.45m x 2.77m)

DOWNSTAIRS SHOWER ROOM 5' 4" x 5' 1" (1.63m x 1.55m)