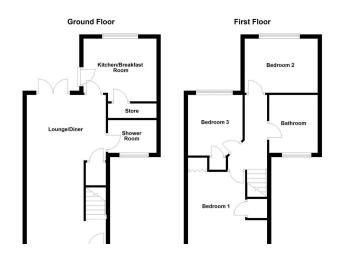

# **GROUND FLOOR**

Upon entering, you are welcomed by a superb dual-aspect family lounge, bathed in natural light and featuring French doors that open onto the rear garden, providing a perfect space for relaxation and social gatherings.

The beautifully appointed breakfast kitchen boasts sleek base units, roll-top work surfaces, and a spacious built-in storage cupboard, combining practicality with style.

Completing the ground floor is a chic shower room, thoughtfully designed for convenience.

OPEN LIVING ROOM / DINING AREA 23' 8" x 12' 5" (7.21m x 3.78m)

KITCHEN 11' 4" x 9' 1" (3.45m x 2.77m)

DOWNSTAIRS SHOWER ROOM 5' 4" x 5' 1" (1.63m x 1.55m)

### FIRST FLOOR

Upstairs, the home offers three generously sized bedrooms, each providing a versatile layout to suit a variety of needs, with the main bedroom benefiting from a wealth of fitted storage. The first floor is further enhanced by a modern and stylish family bathroom, creating a serene retreat for relaxation.

BEDROOM ONE 11' 4" x 9' 4" (3.45m x 2.84m)

BEDROOM THREE 8' 1" x 9' 7" (2.46m x 2.92m)

BEDROOM TWO 9' 1" x 11' 5" (2.77m x 3.48m)

FAMILY BATHROOM 8' 6" x 6' 3" (2.59m x 1.91m)