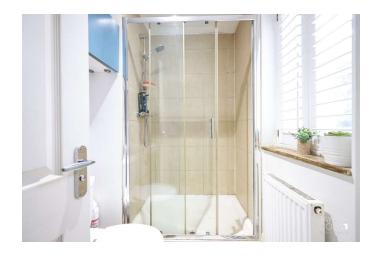

# **Property Features**

- Delightfully Presented Semi-Detached Family Home
- Wonderful Cul De Sac Position
- Superb Dual Aspect Lounge
- Attractive Breakfast Kitchen

**Full Description** 

Sleek Shower Room

The beautifully appointed breakfast kitchen boasts sleek base units, roll-top work surfaces, and a spacious built-in storage cupboard, combining practicality with style.

Completing the ground floor is a chic shower room, thoughtfully designed for convenience.

OPEN LIVING ROOM / DINING AREA 23' 8" x 12' 5" (7.21m x 3.78m)

KITCHEN 11' 4" x 9' 1" (3.45m x 2.77m)

DOWNSTAIRS SHOWER ROOM 5' 4" x 5' 1" (1.63m x 1.55m)