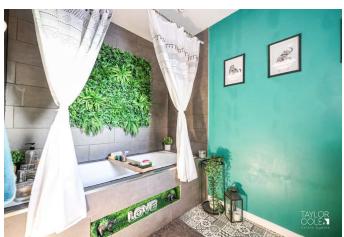

# **Property Features**

- Delightfully Presented Semi-Detached Family Home
- Wonderful Cul De Sac Position
- Superb Dual Aspect Lounge
- Attractive Breakfast Kitchen

**Full Description** 

Sleek Shower Room

The beautifully appointed breakfast kitchen boasts sleek base units, roll-top work surfaces, and a spacious built-in storage cupboard, combining practicality with style.

Completing the ground floor is a chic shower room, thoughtfully designed for convenience.

OPEN LIVING ROOM / DINING AREA 23' 8" x 12' 5" (7.21m x 3.78m)

KITCHEN 11' 4" x 9' 1" (3.45m x 2.77m)

DOWNSTAIRS SHOWER ROOM 5' 4" x 5' 1" (1.63m x 1.55m)