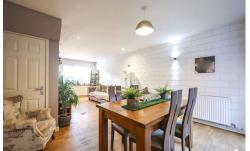

# **GROUND FLOOR**

Upon entering, you are welcomed by a superb dual-aspect family lounge, bathed in natural light and featuring French doors that open onto the rear garden, providing a perfect space for relaxation and social gatherings.

OPEN LIVING ROOM / DINING AREA 23' 8" x 12' 5" (7.21m x 3.78m)

KITCHEN 11' 4" x 9' 1" (3.45m x 2.77m)

DOWNSTAIRS SHOWER ROOM 5' 4" x 5' 1" (1.63m x 1.55m)