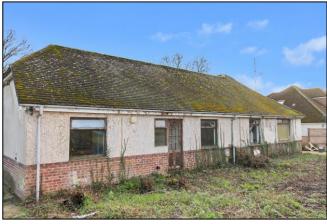

## **The Property**

A detached bungalow for refurbishment or replacement with a four bedroom house, subject to planning approval, in a sought after location. The existing property is in need of total renovation with the current accommodation having a sitting room, dining room, kitchen, three bedrooms and two bathrooms. There is further land available to the rear under separate negotiation. Viewing is highly recommended.

### **OUTSIDE**

There is a lawned area to the front of the property and the rear has been cleared.

**TENURE:** Freehold.

**SERVICES:** Mains electricity and water supply. Private

drainage system\*.

**LOCAL AUTHORITY:** Winchester.