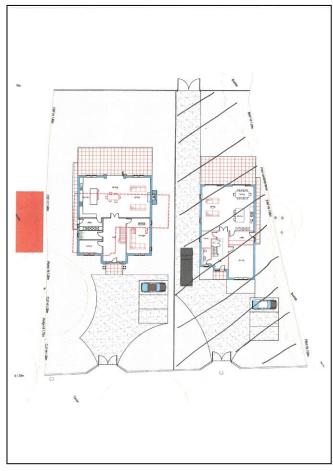

## **The Property**

A detached bungalow for refurbishment or replacement with a four bedroom house, subject to planning approval, in a sought after location. The existing property is in need of total renovation with the current accommodation having a sitting room, dining room, kitchen, three bedrooms and two bathrooms. There is further land available to the rear under separate negotiation. Viewing is highly recommended.

### **OUTSIDE**

There is a lawned area to the front of the property and the rear has been cleared.

**TENURE:** Freehold.

**SERVICES:** Mains electricity and water supply. Private

drainage system\*.

**LOCAL AUTHORITY:** Winchester.