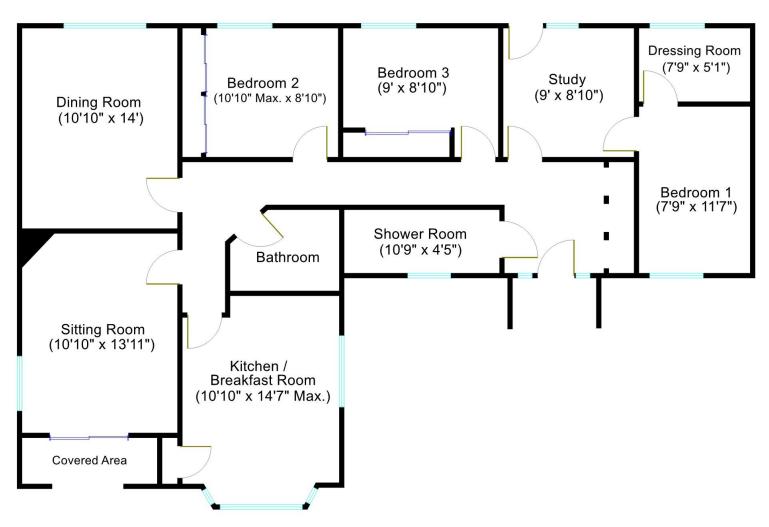

#### **CURRENT ACCOMMODATION**

ENTRANCE HALL
SHOWER ROOM
SITTING ROOM
DINING ROOM
KITCHEN/BREAKFAST ROOM
BATHROOM
BEDROOM TWO
BEDROOM THREE
STUDY
BEDROOM ONE
DRESSING ROOM

All measurements contained herein are to be considered approximate.

**Viewing** strictly by appointment with vendor's sole agent BYRNE RUNCIMAN of Wickham.

Total approx. internal floor area = 1,195 sq ft / 111 sqm Floor Plan for identification and guidance purposes only