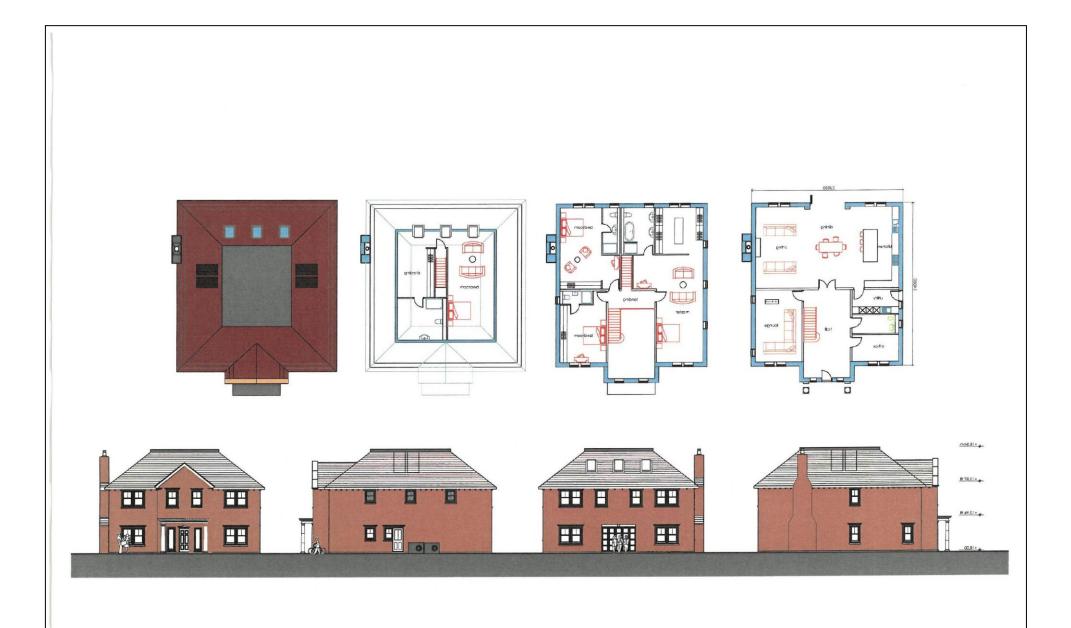

#### **CURRENT ACCOMMODATION**

ENTRANCE HALL
SHOWER ROOM
SITTING ROOM
DINING ROOM
KITCHEN/BREAKFAST ROOM
BATHROOM
BEDROOM TWO
BEDROOM THREE
STUDY
BEDROOM ONE
DRESSING ROOM

All measurements contained herein are to be considered approximate.

**Viewing** strictly by appointment with vendor's sole agent BYRNE RUNCIMAN of Wickham.

Total approx. internal floor area = 1,195 sq ft / 111 sqm Floor Plan for identification and guidance purposes only