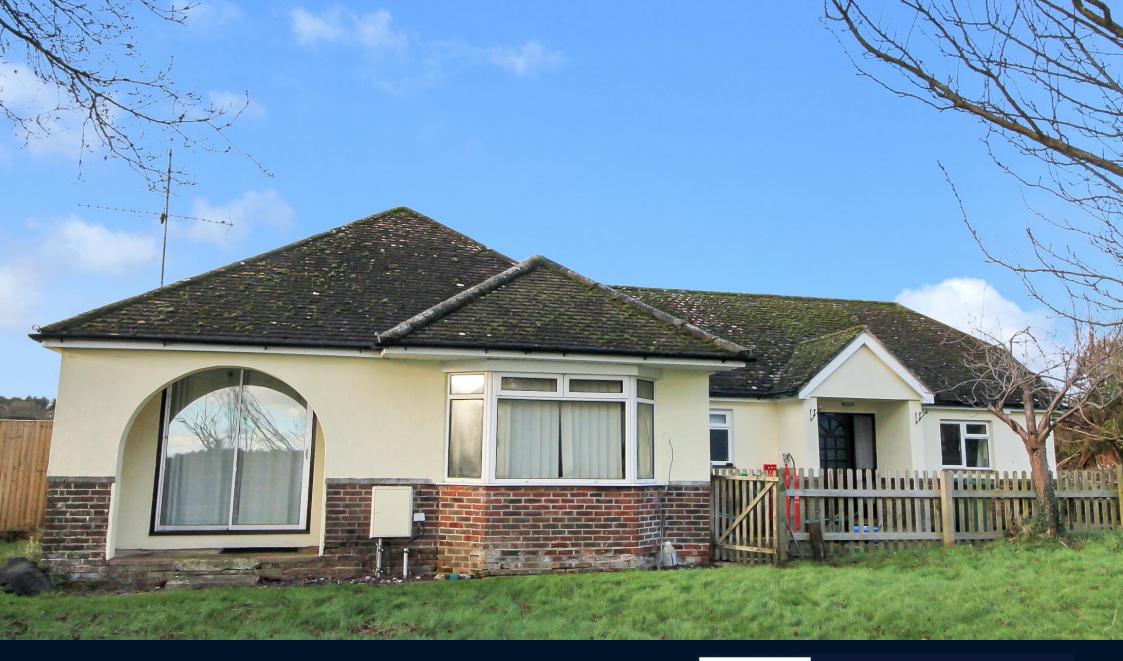

## **The Property**

A detached bungalow for refurbishment or replacement with a four bedroom house, subject to planning approval, in a sought after location. The existing property is in need of total renovation with the current accommodation having a sitting room, dining room, kitchen, three bedrooms and two bathrooms. There is further land available to the rear under separate negotiation. Viewing is highly recommended.

- \* NO FORWARD CHAIN \*
- \* SOUGHT AFTER LOCATION \*
- \* REFURBISHMENT/REPACEMENT \*
- \* FURTHER LAND AVAILABLE TO PURCHASE \*
- \* PROPOSED FOUR BEDROOM HOUSE \*
- \* CURRENT 1,195 SQ FT/ 111 SQM \*
- \* CLOSE TO THE FOREST OF BERE \*