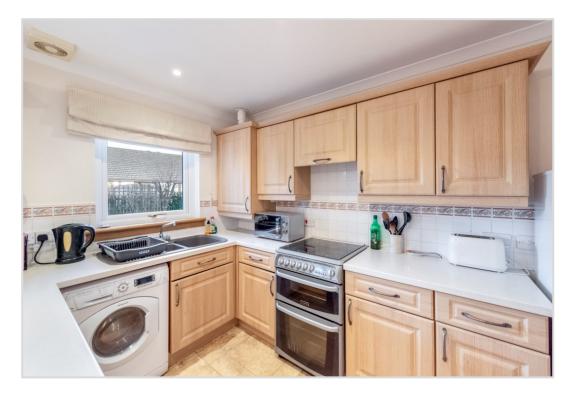

The property has been very well cared for & is presented in true move-in condition. The bright and spacious accommodation comprises; **Entrance Vestibule, Hallway** with storage & attic space, **Lounge** with door to fully fitted **Dining Kitchen & Sun Room** with access to the rear garden, three double **Bedrooms** (one en-suite shower room) and family **Bathroom**. The property is warmed by gas central heating and is double glazed throughout.