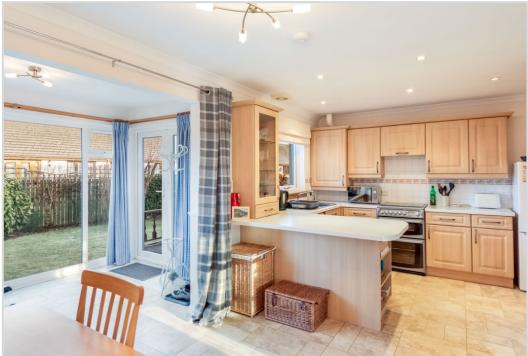

The property has been very well cared for & is presented in true move-in condition. The bright and spacious accommodation comprises; **Entrance Vestibule, Hallway** with storage & attic space, **Lounge** with door to fully fitted **Dining Kitchen & Sun Room** with access to the rear garden, three double **Bedrooms** (one en-suite shower room) and family **Bathroom**. The property is warmed by gas central heating and is double glazed throughout.