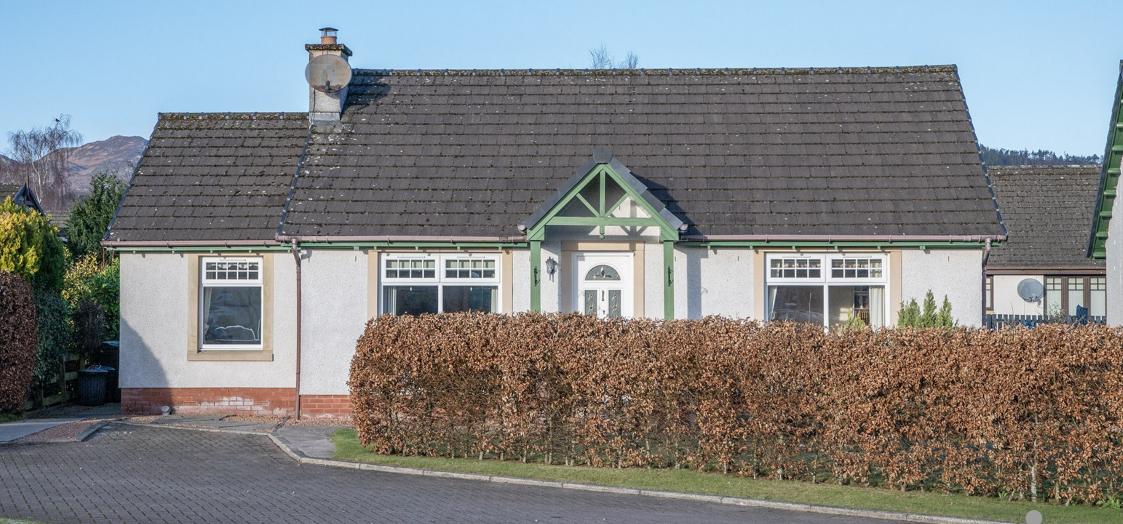

17 EARNMUIR ROAD Comrie, Perthshire, PH6 2EY

## 17 Earnmuir road, Comrie, PH6 2ey

We are delighted to offer for sale this most attractive detached 3 bed bungalow located within the highly sought after Perthshire village of Comrie. Enjoying an enviable location within a peaceful cul-de-sac, within easy reach of the many amenities available within the village including the nearby medical centre, post office, cafes, supermarket, primary school and excellent road links to Crieff, Perth, Stirling and beyond. Comrie also lies within an area of notable natural beauty and many picturesque walks can be found around the surrounding countryside which include River Earn, Loch Earn and Munros such as Ben Chonzie and Ben Vorlich.

Externally the property boasts well maintained garden grounds that surround the property with mature planting and beech hedging offering a degree of privacy. The front is laid to lawn with mono bloc driveway and paviour slabs. The garden to the rear has a large decked area with lots of space for a table & chairs, an area of lawn with decorative planting, summer house and timber shed.