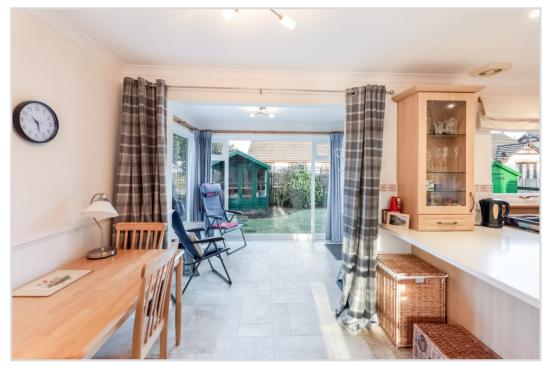

The property has been very well cared for & is presented in true move-in condition. The bright and spacious accommodation comprises; **Entrance Vestibule, Hallway** with storage & attic space, **Lounge** with door to fully fitted **Dining Kitchen & Sun Room** with access to the rear garden, three double **Bedrooms** (one en-suite shower room) and family **Bathroom**. The property is warmed by gas central heating and is double glazed throughout.

Externally the property boasts well maintained garden grounds that surround the property with mature planting and beech hedging offering a degree of privacy. The front is laid to lawn with mono bloc driveway and paviour slabs. The garden to the rear has a large decked area with lots of space for a table & chairs, an area of lawn with decorative planting, summer house and timber shed.