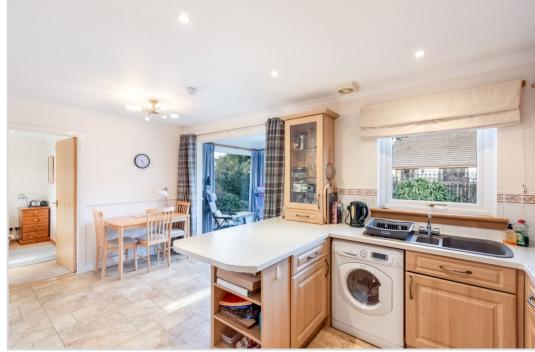

The property has been very well cared for & is presented in true move-in condition. The bright and spacious accommodation comprises; **Entrance Vestibule, Hallway** with storage & attic space, **Lounge** with door to fully fitted **Dining Kitchen & Sun Room** with access to the rear garden, three double **Bedrooms** (one en-suite shower room) and family **Bathroom**. The property is warmed by gas central heating and is double glazed throughout.