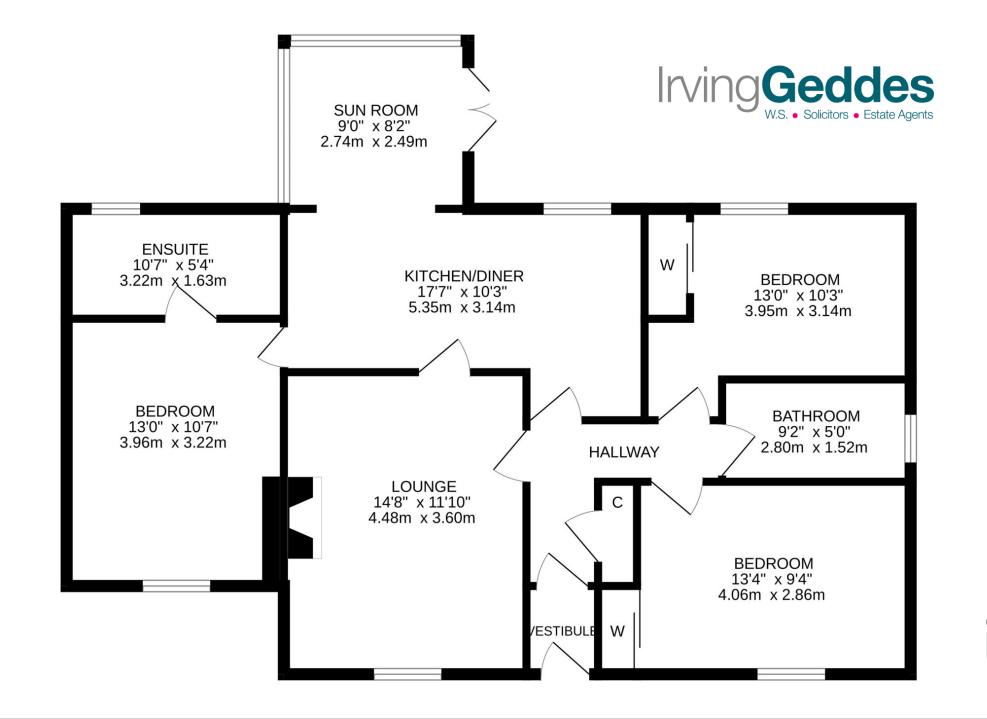

The property has been very well cared for & is presented in true move-in condition. The bright and spacious accommodation comprises; **Entrance Vestibule, Hallway** with storage & attic space, **Lounge** with door to fully fitted **Dining Kitchen & Sun Room** with access to the rear garden, three double **Bedrooms** (one en-suite shower room) and family **Bathroom**. The property is warmed by gas central heating and is double glazed throughout.

Externally the property boasts well maintained garden grounds that surround the property with mature planting and beech hedging offering a degree of privacy. The front is laid to lawn with mono bloc driveway and paviour slabs. The garden to the rear has a large decked area with lots of space for a table & chairs, an area of lawn with decorative planting, summer house and timber shed.