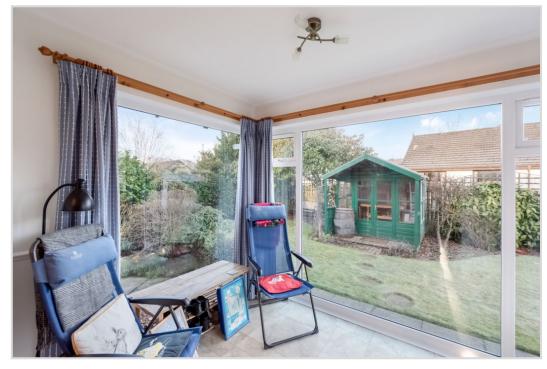

The property has been very well cared for & is presented in true move-in condition. The bright and spacious accommodation comprises; **Entrance Vestibule, Hallway** with storage & attic space, **Lounge** with door to fully fitted **Dining Kitchen & Sun Room** with access to the rear garden, three double **Bedrooms** (one en-suite shower room) and family **Bathroom**. The property is warmed by gas central heating and is double glazed throughout.

Externally the property boasts well maintained garden grounds that surround the property with mature planting and beech hedging offering a degree of privacy. The front is laid to lawn with mono bloc driveway and paviour slabs. The garden to the rear has a large decked area with lots of space for a table & chairs, an area of lawn with decorative planting, summer house and timber shed.