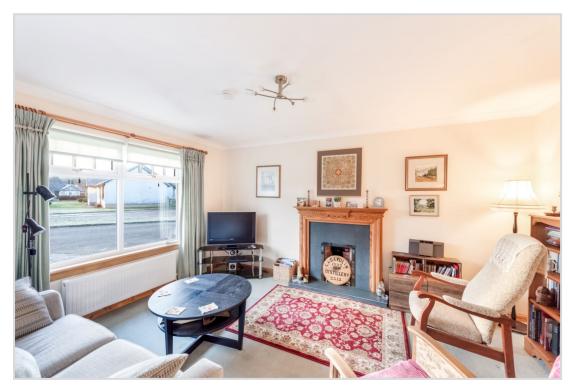

The property has been very well cared for & is presented in true move-in condition. The bright and spacious accommodation comprises; **Entrance Vestibule, Hallway** with storage & attic space, **Lounge** with door to fully fitted **Dining Kitchen & Sun Room** with access to the rear garden, three double **Bedrooms** (one en-suite shower room) and family **Bathroom**. The property is warmed by gas central heating and is double glazed throughout.