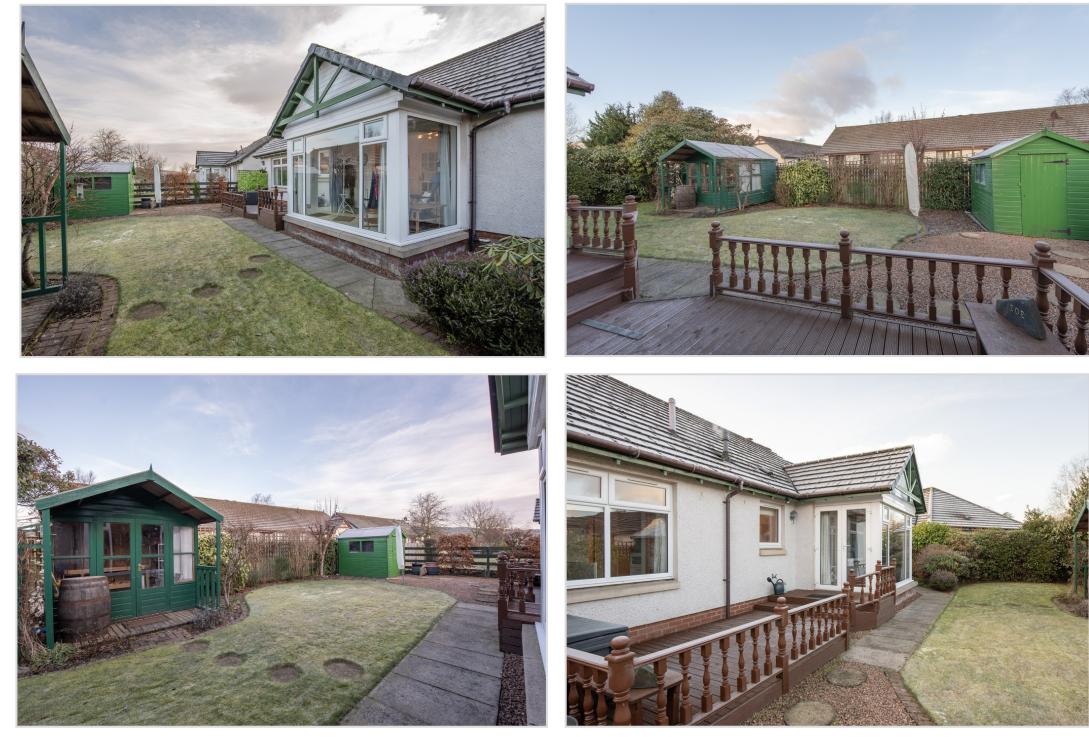

Externally the property boasts well maintained garden grounds that surround the property with mature planting and beech hedging offering a degree of privacy. The front is laid to lawn with mono bloc driveway and paviour slabs. The garden to the rear has a large decked area with lots of space for a table & chairs, an area of lawn with decorative planting, summer house and timber shed.