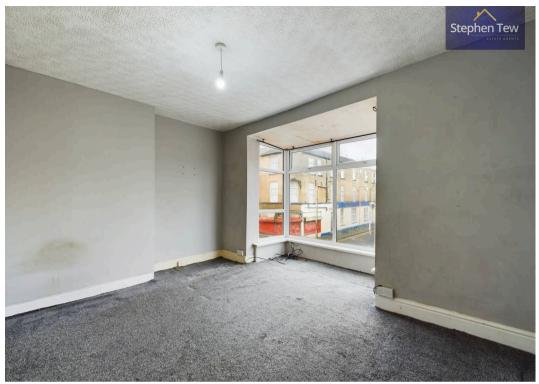

**Kitchen** 6' 1" x 14' 4" (1.86m x 4.38m)

Hallway

**Dining Room** 16' 2" x 10' 11" (4.92m x 3.34m)

2 x WC

Basement

1st Floor:

Lounge 13' 0" x 13' 5" (3.97m x 4.10m)

**Bedroom 1** 14' 0" x 8' 0" (4.27m x 2.43m)