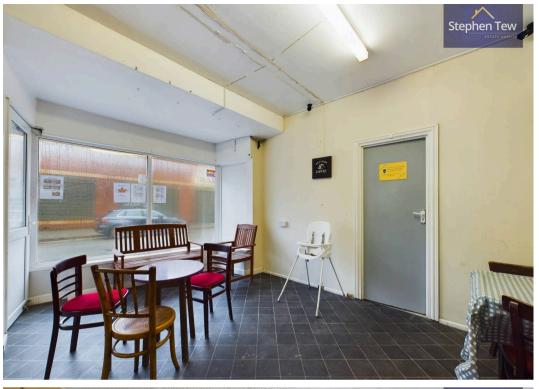

## Blackpool

Being Sold via Secure Sale online bidding. Terms & Conditions apply. Starting Bid £105,000.

A fantastic opportunity presents itself with this terraced café in Blackpool, offering a great investment for those seeking a commercial unit with additional income potential. Previously operating as a successful café, the property boasts a strategic location within walking distance to Blackpool Town Centre, the famous Promenade, and various local attractions. The café unit itself comprises a fully equipped kitchen, two spacious dining rooms, and two customer WC's for convenience. Additionally, a basement provides ample storage space or the potential for conversion to further enhance the property's offerings.

**Kitchen** 6' 1" x 14' 4" (1.86m x 4.38m)

Hallway

**Dining Room** 16' 2" x 10' 11" (4.92m x 3.34m)

2 x WC

Basement

1st Floor:

Lounge 13' 0" x 13' 5" (3.97m x 4.10m)

**Bedroom 1** 14' 0" x 8' 0" (4.27m x 2.43m)