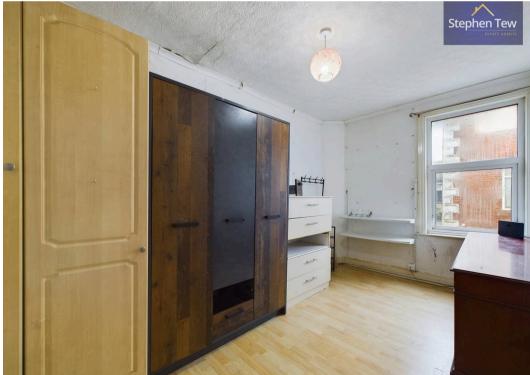

**Kitchen** 6' 1" x 14' 4" (1.86m x 4.38m)

Hallway

**Dining Room** 16' 2" x 10' 11" (4.92m x 3.34m)

2 x WC

Basement

1st Floor:

Lounge 13' 0" x 13' 5" (3.97m x 4.10m)

**Bedroom 1** 14' 0" x 8' 0" (4.27m x 2.43m)

**Bedroom 2** 10' 0" x 10' 8" (3.04m x 3.24m)

**Bathroom** 6' 11" x 7' 8" (2.10m x 2.34m)

**Kitchen** 8' 0" x 9' 5" (2.44m x 2.86m)

wc

2nd Floor:

**Kitchen** 8' 7" x 10' 4" (2.62m x 3.16m)

**Dining Area** 7' 10" x 9' 7" (2.40m x 2.92m)