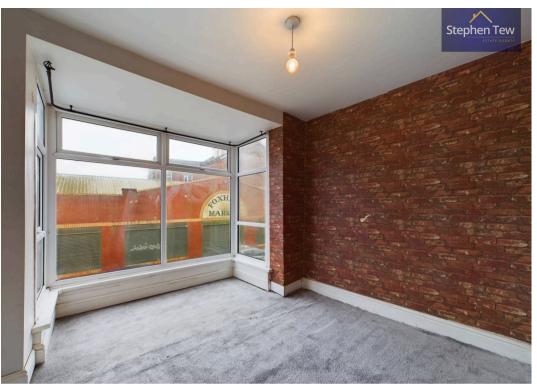

**Kitchen** 6' 1" x 14' 4" (1.86m x 4.38m)

Hallway

**Dining Room** 16' 2" x 10' 11" (4.92m x 3.34m)

2 x WC

Basement

1st Floor:

Lounge 13' 0" x 13' 5" (3.97m x 4.10m)

**Bedroom 1** 14' 0" x 8' 0" (4.27m x 2.43m)