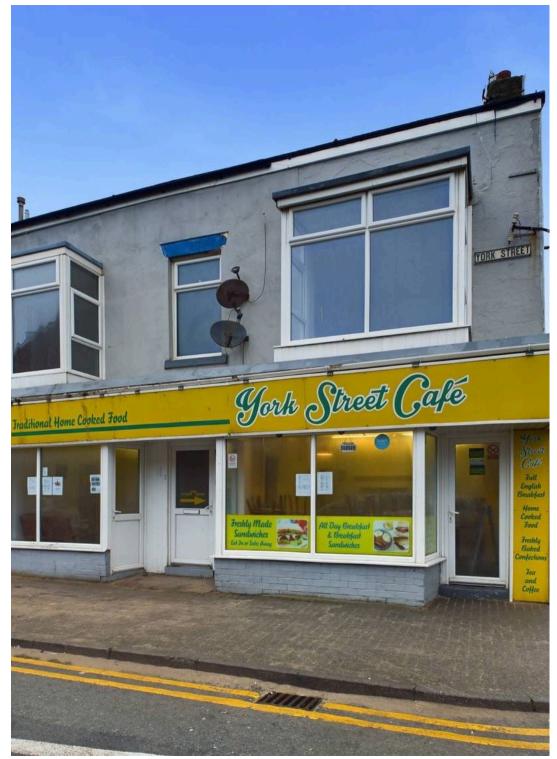

## Blackpool

Being Sold via Secure Sale online bidding. Terms & Conditions apply. Starting Bid £105,000.

A fantastic opportunity presents itself with this terraced café in Blackpool, offering a great investment for those seeking a commercial unit with additional income potential. Previously operating as a successful café, the property boasts a strategic location within walking distance to Blackpool Town Centre, the famous Promenade, and various local attractions. The café unit itself comprises a fully equipped kitchen, two spacious dining rooms, and two customer WC's for convenience. Additionally, a basement provides ample storage space or the potential for conversion to further enhance the property's offerings.

Beyond the café unit, this property further impresses with two self-contained apartments, one 1-bedroom and one 2-bedroom apartment, adding an extra dimension to the investment potential. Each apartment promises comfortable living spaces, ideal for attracting tenants or short-term rentals. The layout and design of the property lend themselves well to both operational efficiency for the café and the flexibility of the apartments' rental income. With a location that ensures a steady flow of foot traffic and accessibility to key amenities, this property presents a prime opportunity for astute investors looking to make their mark in Blackpool's vibrant commercial landscape.