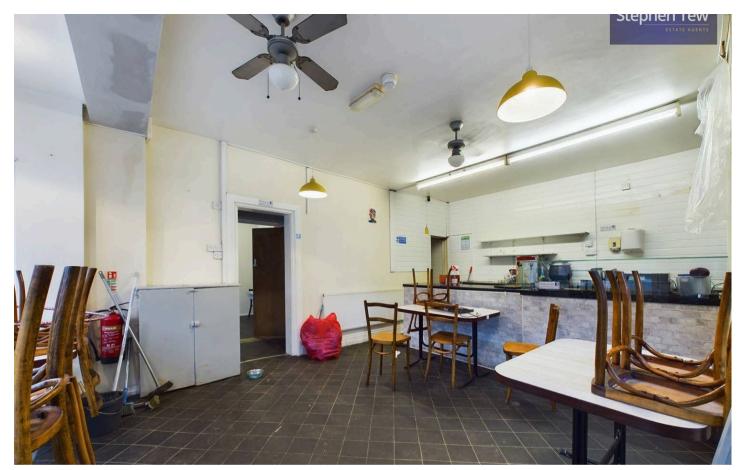

## Blackpool

Being Sold via Secure Sale online bidding. Terms & Conditions apply. Starting Bid £105,000.

A fantastic opportunity presents itself with this terraced café in Blackpool, offering a great investment for those seeking a commercial unit with additional income potential. Previously operating as a successful café, the property boasts a strategic location within walking distance to Blackpool Town Centre, the famous Promenade, and various local attractions. The café unit itself comprises a fully equipped kitchen, two spacious dining rooms, and two customer WC's for convenience. Additionally, a basement provides ample storage space or the potential for conversion to further enhance the property's offerings.

**Kitchen** 6' 1" x 14' 4" (1.86m x 4.38m)

Hallway

**Dining Room** 16' 2" x 10' 11" (4.92m x 3.34m)

2 x WC

Basement

1st Floor:

Lounge 13' 0" x 13' 5" (3.97m x 4.10m)

**Bedroom 1** 14' 0" x 8' 0" (4.27m x 2.43m)