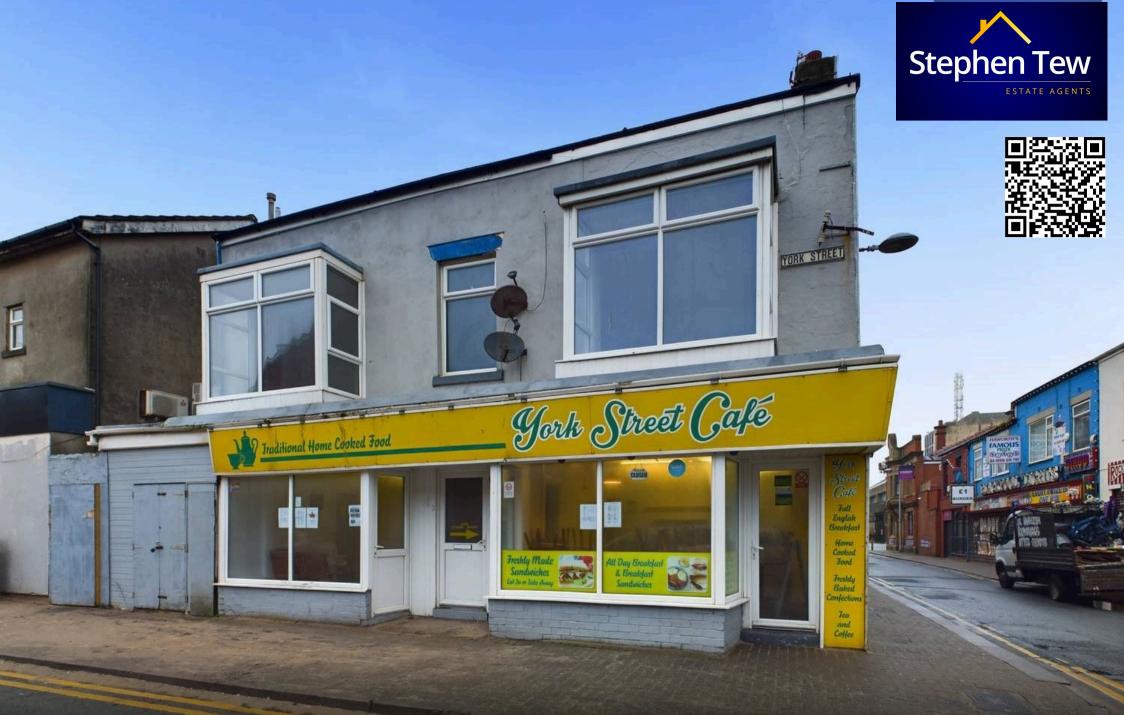

4 York Street, Blackpool

Guide Price £105,000

Blackpool

## Blackpool

Being Sold via Secure Sale online bidding. Terms & Conditions apply. Starting Bid £105,000.

A fantastic opportunity presents itself with this terraced café in Blackpool, offering a great investment for those seeking a commercial unit with additional income potential. Previously operating as a successful café, the property boasts a strategic location within walking distance to Blackpool Town Centre, the famous Promenade, and various local attractions. The café unit itself comprises a fully equipped kitchen, two spacious dining rooms, and two customer WC's for convenience. Additionally, a basement provides ample storage space or the potential for conversion to further enhance the property's offerings.

Beyond the café unit, this property further impresses with two self-contained apartments, one 1-bedroom and one 2-bedroom apartment, adding an extra dimension to the investment potential. Each apartment promises comfortable living spaces, ideal for attracting tenants or short-term rentals. The layout and design of the property lend themselves well to both operational efficiency for the café and the flexibility of the apartments' rental income. With a location that ensures a steady flow of foot traffic and accessibility to key amenities, this property presents a prime opportunity for astute investors looking to make their mark in Blackpool's vibrant commercial landscape.