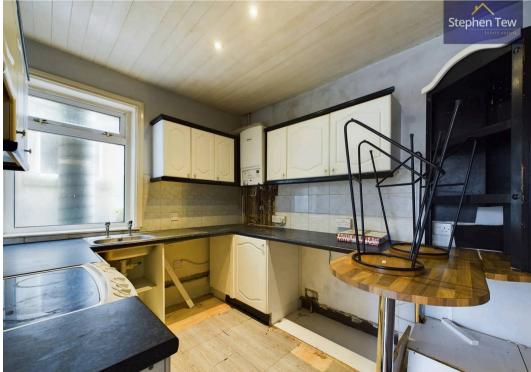

**Kitchen** 6' 1" x 14' 4" (1.86m x 4.38m)

Hallway

**Dining Room** 16' 2" x 10' 11" (4.92m x 3.34m)

2 x WC

Basement

1st Floor:

Lounge 13' 0" x 13' 5" (3.97m x 4.10m)

**Bedroom 1** 14' 0" x 8' 0" (4.27m x 2.43m)

**Bedroom 2** 10' 0" x 10' 8" (3.04m x 3.24m)

**Bathroom** 6' 11" x 7' 8" (2.10m x 2.34m)

**Kitchen** 8' 0" x 9' 5" (2.44m x 2.86m)

wc

2nd Floor:

**Kitchen** 8' 7" x 10' 4" (2.62m x 3.16m)

**Dining Area** 7' 10" x 9' 7" (2.40m x 2.92m)