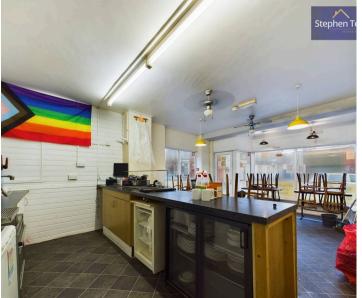

## Blackpool

Being Sold via Secure Sale online bidding. Terms & Conditions apply. Starting Bid £105,000.

A fantastic opportunity presents itself with this terraced café in Blackpool, offering a great investment for those seeking a commercial unit with additional income potential. Previously operating as a successful café, the property boasts a strategic location within walking distance to Blackpool Town Centre, the famous Promenade, and various local attractions. The café unit itself comprises a fully equipped kitchen, two spacious dining rooms, and two customer WC's for convenience. Additionally, a basement provides ample storage space or the potential for conversion to further enhance the property's offerings.

**Kitchen** 6' 1" x 14' 4" (1.86m x 4.38m)

Hallway

**Dining Room** 16' 2" x 10' 11" (4.92m x 3.34m)

2 x WC

Basement

1st Floor:

Lounge 13' 0" x 13' 5" (3.97m x 4.10m)

**Bedroom 1** 14' 0" x 8' 0" (4.27m x 2.43m)

**Bedroom 2** 10' 0" x 10' 8" (3.04m x 3.24m)

**Bathroom** 6' 11" x 7' 8" (2.10m x 2.34m)

**Kitchen** 8' 0" x 9' 5" (2.44m x 2.86m)

wc

2nd Floor:

**Kitchen** 8' 7" x 10' 4" (2.62m x 3.16m)

**Dining Area** 7' 10" x 9' 7" (2.40m x 2.92m)