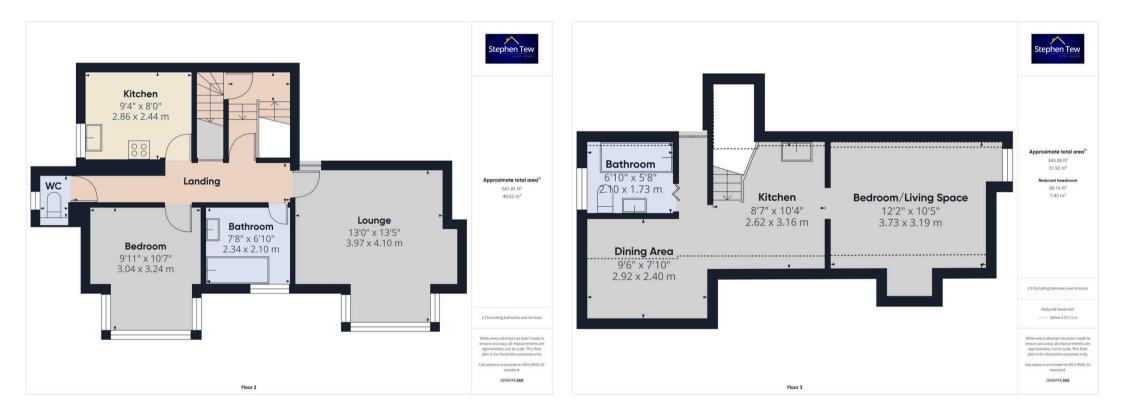

**Kitchen** 6' 1" x 14' 4" (1.86m x 4.38m)

Hallway

**Dining Room** 16' 2" x 10' 11" (4.92m x 3.34m)

2 x WC

Basement

1st Floor:

Lounge 13' 0" x 13' 5" (3.97m x 4.10m)

**Bedroom 1** 14' 0" x 8' 0" (4.27m x 2.43m)

**Bedroom 2** 10' 0" x 10' 8" (3.04m x 3.24m)

**Bathroom** 6' 11" x 7' 8" (2.10m x 2.34m)

**Kitchen** 8' 0" x 9' 5" (2.44m x 2.86m)

wc

2nd Floor:

**Kitchen** 8' 7" x 10' 4" (2.62m x 3.16m)

**Dining Area** 7' 10" x 9' 7" (2.40m x 2.92m)

**Bedroom/Living Space** 10' 6" x 12' 3" (3.19m x 3.73m)

Bathroom 5' 8" x 6' 11" (1.73m x 2.10m)

- Fantastic Investment Opportunity
- Commercial Unit Previously Operating As A Cafe
  With Two
  - Self Contained Apartments
- Great Location Within Close Proximity To Blackpool Town Centre, Promenade And Local Attractions
- Cafe Unit With Kitchen, 2 Dining Rooms, 2 Customer WC's, Basement For Storage/Potential Conversion
- Two Self Contained Apartments, 1 One-Bedroom And 1 Two-Bedroom