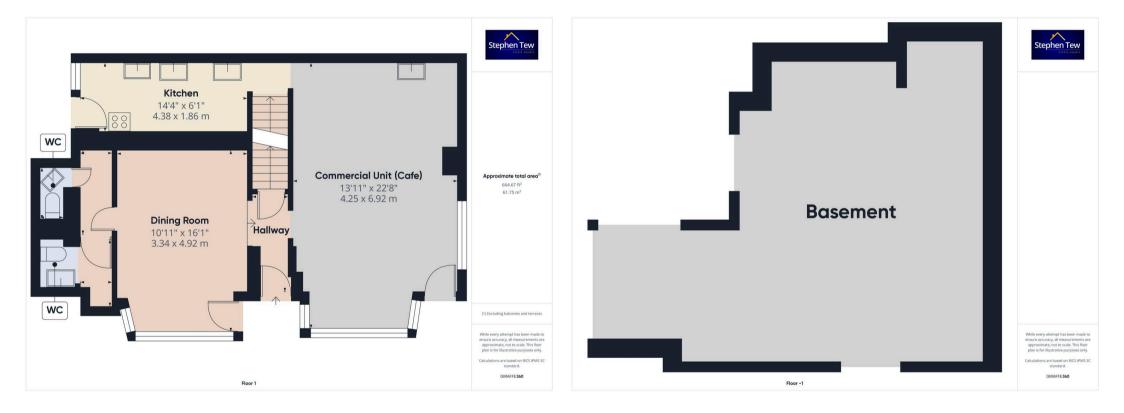

Please note, any viewings or offers that take place from this moment must be placed through the auction T&Cs as per the Sellers agreement.

Council Tax band: A

Tenure: Freehold

**Commercial Unit (Cafe)** 22' 8" x 13' 11" (6.92m x 4.25m)

**Kitchen** 6' 1" x 14' 4" (1.86m x 4.38m)

Hallway

**Dining Room** 16' 2" x 10' 11" (4.92m x 3.34m)

2 x WC

Basement

1st Floor:

Lounge 13' 0" x 13' 5" (3.97m x 4.10m)

**Bedroom 1** 14' 0" x 8' 0" (4.27m x 2.43m)

**Bedroom 2** 10' 0" x 10' 8" (3.04m x 3.24m)

**Bathroom** 6' 11" x 7' 8" (2.10m x 2.34m)

**Kitchen** 8' 0" x 9' 5" (2.44m x 2.86m)

wc

2nd Floor:

**Kitchen** 8' 7" x 10' 4" (2.62m x 3.16m)

**Dining Area** 7' 10" x 9' 7" (2.40m x 2.92m)