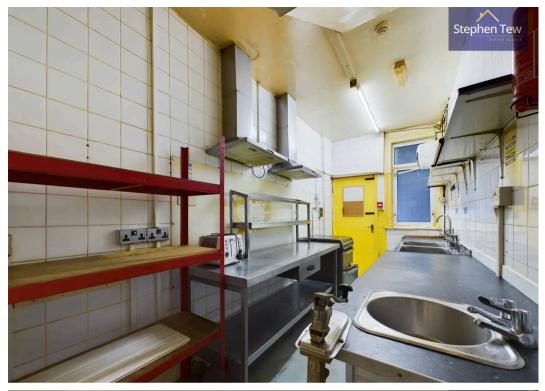

## Blackpool

Being Sold via Secure Sale online bidding. Terms & Conditions apply. Starting Bid £105,000.

A fantastic opportunity presents itself with this terraced café in Blackpool, offering a great investment for those seeking a commercial unit with additional income potential. Previously operating as a successful café, the property boasts a strategic location within walking distance to Blackpool Town Centre, the famous Promenade, and various local attractions. The café unit itself comprises a fully equipped kitchen, two spacious dining rooms, and two customer WC's for convenience. Additionally, a basement provides ample storage space or the potential for conversion to further enhance the property's offerings.

**Kitchen** 6' 1" x 14' 4" (1.86m x 4.38m)

Hallway

**Dining Room** 16' 2" x 10' 11" (4.92m x 3.34m)

2 x WC

Basement

1st Floor:

Lounge 13' 0" x 13' 5" (3.97m x 4.10m)

**Bedroom 1** 14' 0" x 8' 0" (4.27m x 2.43m)