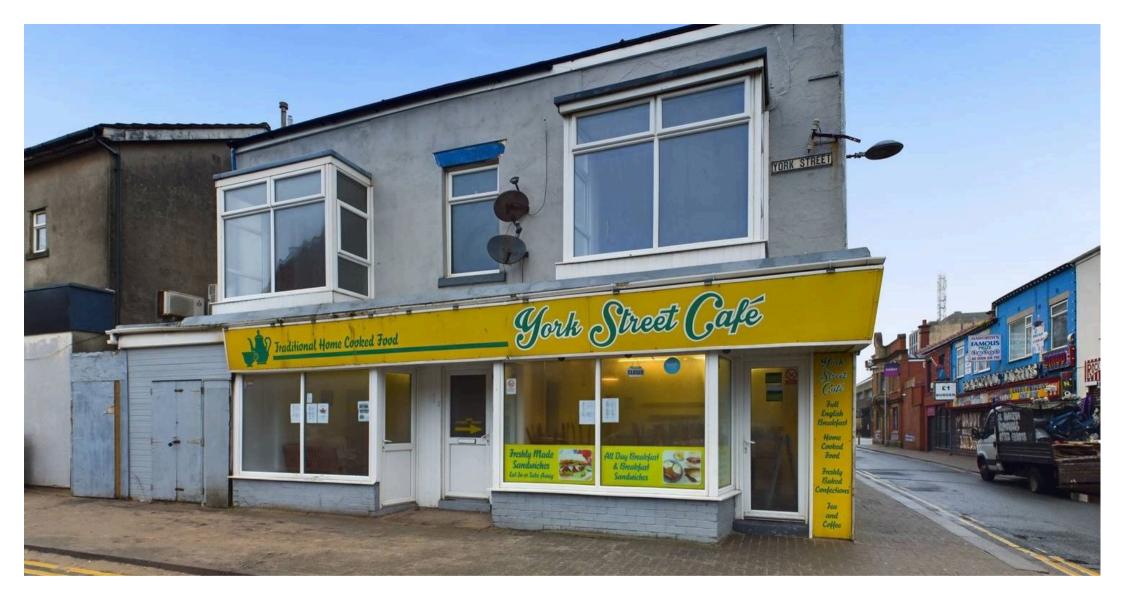

4 York Street, Blackpool

Guide Price £105,000

Blackpool

## 4 York Street

## Blackpool

Being Sold via Secure Sale online bidding. Terms & Conditions apply. Starting Bid £105,000.

A fantastic opportunity presents itself with this terraced café in Blackpool, offering a great investment for those seeking a commercial unit with additional income potential. Previously operating as a successful café, the property boasts a strategic location within walking distance to Blackpool Town Centre, the famous Promenade, and various local attractions. The café unit itself comprises a fully equipped kitchen, two spacious dining rooms, and two customer WC's for convenience. Additionally, a basement provides ample storage space or the potential for conversion to further enhance the property's offerings.