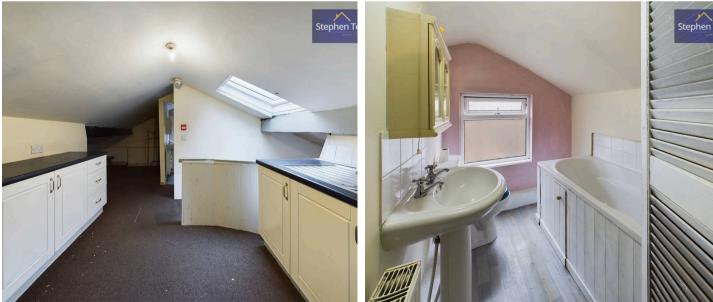

**Bedroom 2** 10' 0" x 10' 8" (3.04m x 3.24m)

**Bathroom** 6' 11" x 7' 8" (2.10m x 2.34m)

**Kitchen** 8' 0" x 9' 5" (2.44m x 2.86m)

wc

2nd Floor:

**Kitchen** 8' 7" x 10' 4" (2.62m x 3.16m)

**Dining Area** 7' 10" x 9' 7" (2.40m x 2.92m)

**Bedroom/Living Space** 10' 6" x 12' 3" (3.19m x 3.73m)

Bathroom 5' 8" x 6' 11" (1.73m x 2.10m)

- Fantastic Investment Opportunity
- Commercial Unit Previously Operating As A Cafe
  With Two
  - Self Contained Apartments
- Great Location Within Close Proximity To Blackpool Town Centre, Promenade And Local Attractions
- Cafe Unit With Kitchen, 2 Dining Rooms, 2 Customer WC's, Basement For Storage/Potential Conversion
- Two Self Contained Apartments, 1 One-Bedroom And 1 Two-Bedroom