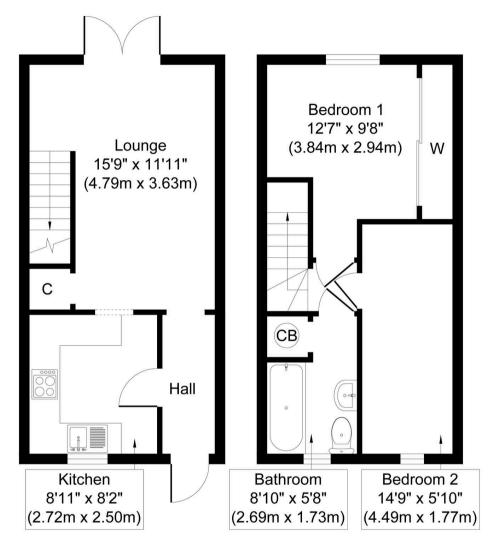

Ground Floor Approximate Floor Area 297 sq. ft (27.62 sq. m) First Floor Approximate Floor Area 297 sq. ft (27.62 sq. m)