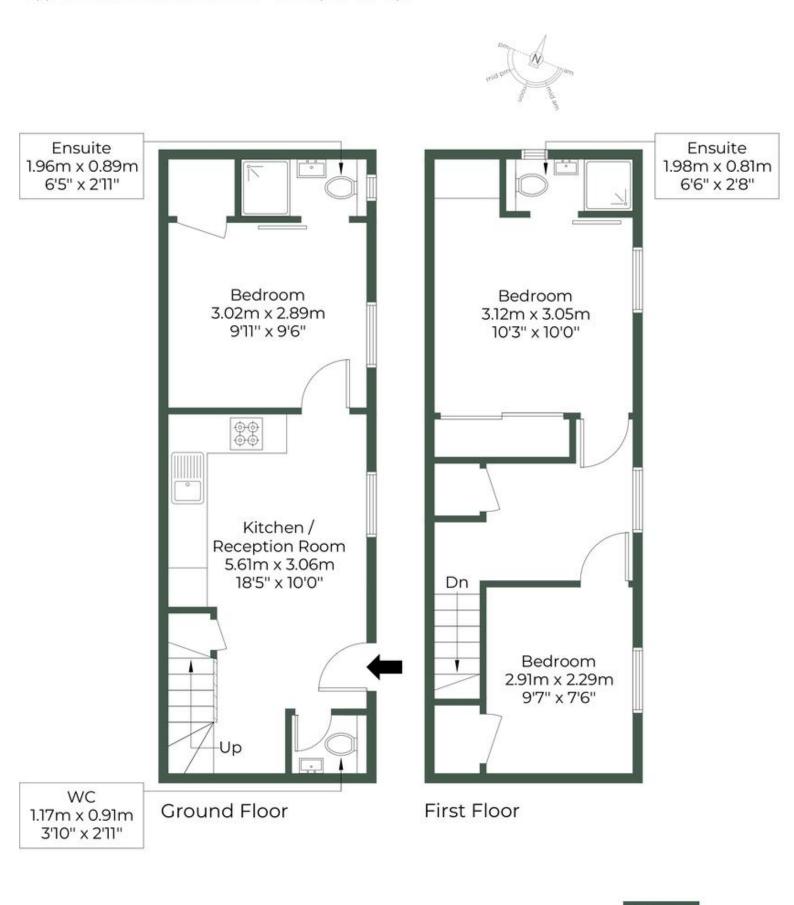

- ·· · •

- Brand new
- Modern
- High specification
- Fully fitted
- Close to local amenities

- Available Now
- EPC Rating D
- •
- •

WOODHOUSE ROAD, N12 9AY

Approximate Gross Internal Area = 59.4 sq.m / 639 sq.ft