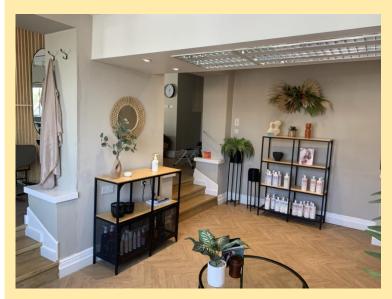

### **DESCRIPTION**

The property comprises premises situate on the east side of Sheep Market close to the Town Centre of Spalding. The property lies close to the pedestrian routing to Hollands Market with a large number of multiple operators including Sainsburys, Iceland, Halfords, Poundland, Argos and Shoezone, Pets at Home, and B & Q.

The property comprises ground and first floor accommodation, with the hairdressing salon also running over the first floor of No 2 Sheep Market, (a mobile phone shop). The unit has a separate side access in addition.

<u>Accommodation</u> (All equipment in the property belongs to the existing Tenant)

**Ground Floor** 

Salon Reception: 5.27m x 3.56m. Store cupboards off.

First Floor

Rear Store and Facilities Room: 3.16m x 4.20m.