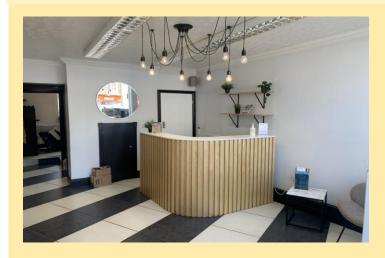

<u>Accommodation</u> (All equipment in the property belongs to the existing Tenant)

**Ground Floor** 

Salon Reception: 5.27m x 3.56m. Store cupboards off.

First Floor

Rear Store and Facilities Room: 3.16m x 4.20m.