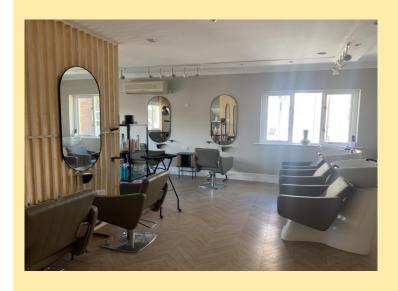

### **DESCRIPTION**

The property comprises premises situate on the east side of Sheep Market close to the Town Centre of Spalding. The property lies close to the pedestrian routing to Hollands Market with a large number of multiple operators including Sainsburys, Iceland, Halfords, Poundland, Argos and Shoezone, Pets at Home, and B & Q.

The property comprises ground and first floor accommodation, with the hairdressing salon also running over the first floor of No 2 Sheep Market, (a mobile phone shop). The unit has a separate side access in addition.

<u>Accommodation</u> (All equipment in the property belongs to the existing Tenant)

**Ground Floor** 

Salon Reception: 5.27m x 3.56m. Store cupboards off.

First Floor

Rear Store and Facilities Room: 3.16m x 4.20m.