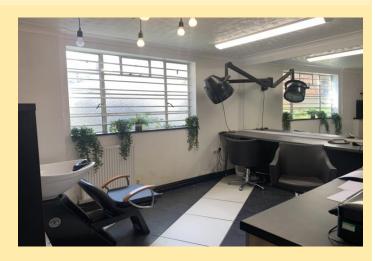

<u>Accommodation</u> (All equipment in the property belongs to the existing Tenant)

**Ground Floor** 

Salon Reception: 5.27m x 3.56m. Store cupboards off.

First Floor

Rear Store and Facilities Room: 3.16m x 4.20m.

First Floor Areas: 7.72m x 5.86m plus 5.41m x 3.55m plus 4.15m x 3.33m

plus 3.76m x 2.42m