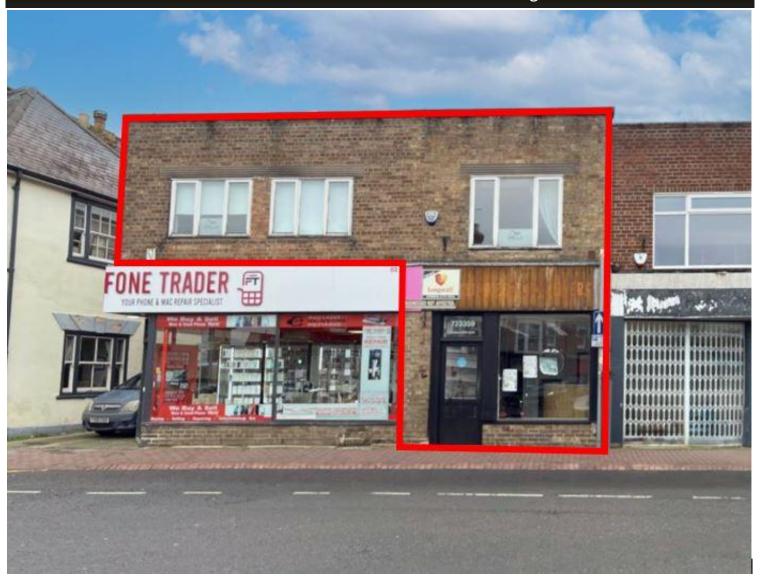

# 2a Sheep Market, Spalding, Lincolnshire, PE11 1BH Comprising Ground Floor shop and First Floor Hairdressing Premises

### **DESCRIPTION**

The property comprises premises situate on the east side of Sheep Market close to the Town Centre of Spalding. The property lies close to the pedestrian routing to Hollands Market with a large number of multiple operators including Sainsburys, Iceland, Halfords, Poundland, Argos and Shoezone, Pets at Home, and B & Q.

The property comprises ground and first floor accommodation, with the hairdressing salon also running over the first floor of No 2 Sheep Market, (a mobile phone shop). The unit has a separate side access in addition.