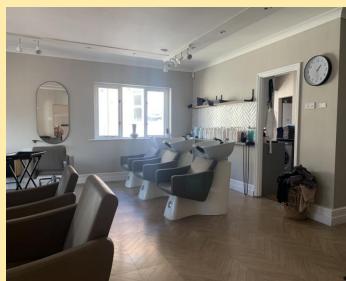

### **DESCRIPTION**

The property comprises premises situate on the east side of Sheep Market close to the Town Centre of Spalding. The property lies close to the pedestrian routing to Hollands Market with a large number of multiple operators including Sainsburys, Iceland, Halfords, Poundland, Argos and Shoezone, Pets at Home, and B & Q.

The property comprises ground and first floor accommodation, with the hairdressing salon also running over the first floor of No 2 Sheep Market, (a mobile phone shop). The unit has a separate side access in addition.

<u>Accommodation</u> (All equipment in the property belongs to the existing Tenant)

**Ground Floor** 

Salon Reception: 5.27m x 3.56m. Store cupboards off.

First Floor

Rear Store and Facilities Room: 3.16m x 4.20m.