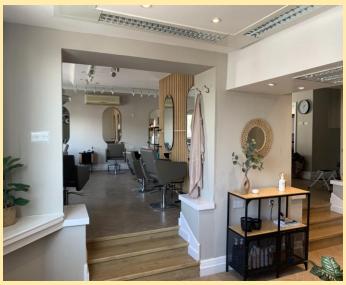

### **DESCRIPTION**

The property comprises premises situate on the east side of Sheep Market close to the Town Centre of Spalding. The property lies close to the pedestrian routing to Hollands Market with a large number of multiple operators including Sainsburys, Iceland, Halfords, Poundland, Argos and Shoezone, Pets at Home, and B & Q.

The property comprises ground and first floor accommodation, with the hairdressing salon also running over the first floor of No 2 Sheep Market, (a mobile phone shop). The unit has a separate side access in addition.

<u>Accommodation</u> (All equipment in the property belongs to the existing Tenant)

**Ground Floor** 

Salon Reception: 5.27m x 3.56m. Store cupboards off.

First Floor

Rear Store and Facilities Room: 3.16m x 4.20m.