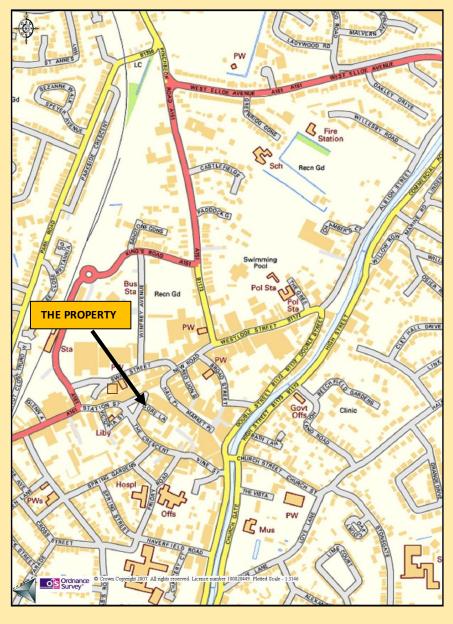

# 2a Sheep Market, Spalding, Lincolnshire, PE11 1BH Comprising Ground Floor shop and First Floor Hairdressing Premises

### **DESCRIPTION**

The property comprises premises situate on the east side of Sheep Market close to the Town Centre of Spalding. The property lies close to the pedestrian routing to Hollands Market with a large number of multiple operators including Sainsburys, Iceland, Halfords, Poundland, Argos and Shoezone, Pets at Home, and B & Q.