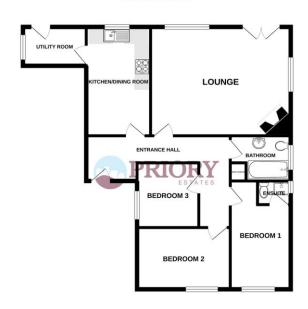

#### **GROUND FLOOR**

## Accommodation

Entrance Hall Kitchen (4.45m x 2.56m)

**Utility Room** 

Lounge (5.73m x 4.45m)

Bedroom One (3.59m x 2.98m)

**Ensuite Shower Room** 

Bedroom Two (3.44m x 2.62m)

Bedroom Three (2.43m x 2.46m)

Bathroom