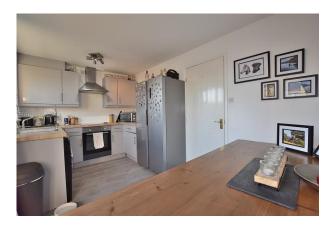

#### **Dining Kitchen:**

With space for a table and having a range of wall and base units with complimenting countertops. Integrated into the units are an electric hob and oven with an extractor over. There is plumbing for a washing machine, space or a fridge freezer and a upvc double glazed window overlooking the rear garden.