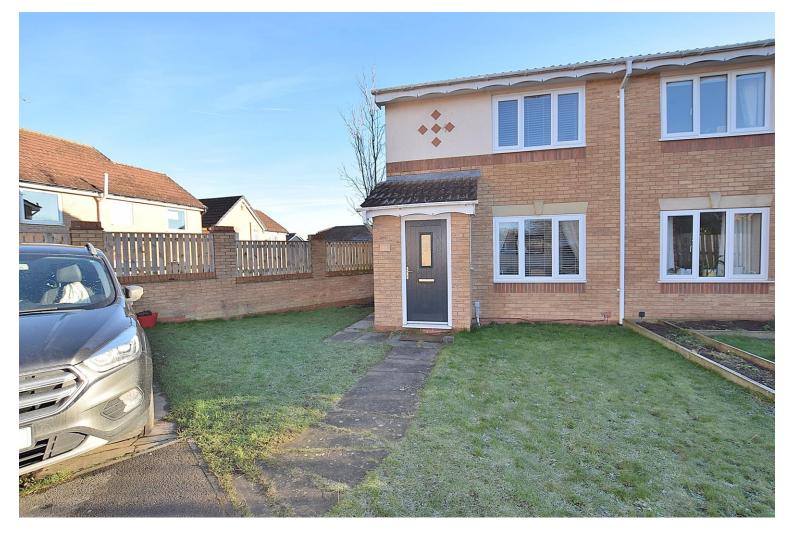

# 46 Cookson Way, Brough with St Giles Offers in The Region of £168,000

Forming part of this very popular development, this two bedroomed semi detached house is well presented and has a contemporary feel which will appeal to a range of buyers. To the ground floor there is a living room and a dining kitchen, whilst to the first floor there are two bedrooms and a recently modernised bathroom. Externally there are gardens to the front and rear and driveway parking. An early inspection is strongly advised.

# **External**

The property sits back from the road and has two off road parking spaces.

A gated path to the side leads to the rear of the property.

The rear garden has a paved seating area and a lawn.