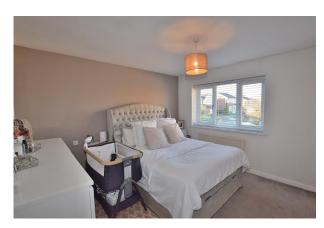

#### **Bedroom:**

A double bedroom with a radiator, a upvc double glazed window overlooking the front of the property and a built in wardrobe.