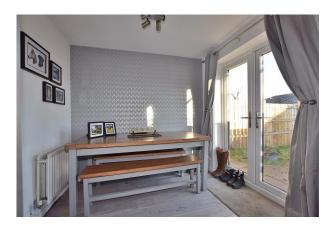

The dining area has a radiator and a pair of upvc double glazed doors that open out to the garden.