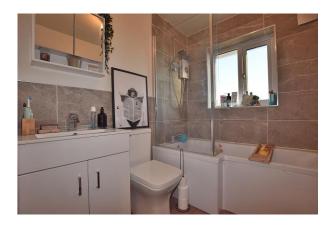

### **Bathroom:**

Recently modernised, comprising a sink unit with storage, wc, L shaped bath with an electric shower over, heated towel rail and a frosted window to the rear of the property.