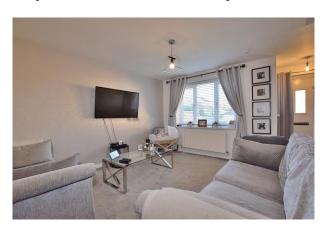

#### **Living Room:**

A bright room having a upvc double glazed window to the front of the property, a radiator, a TV point and a useful understairs cupboard.