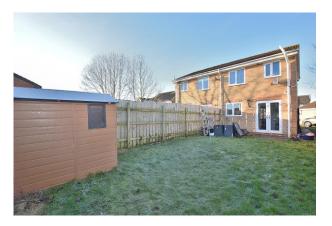

# **External**

The property sits back from the road and has two off road parking spaces.

A gated path to the side leads to the rear of the property.

The rear garden has a paved seating area and a lawn.