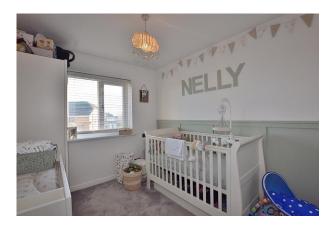

# **Bedroom:**

With a radiator and a upvc double glazed window to the rear of the property.