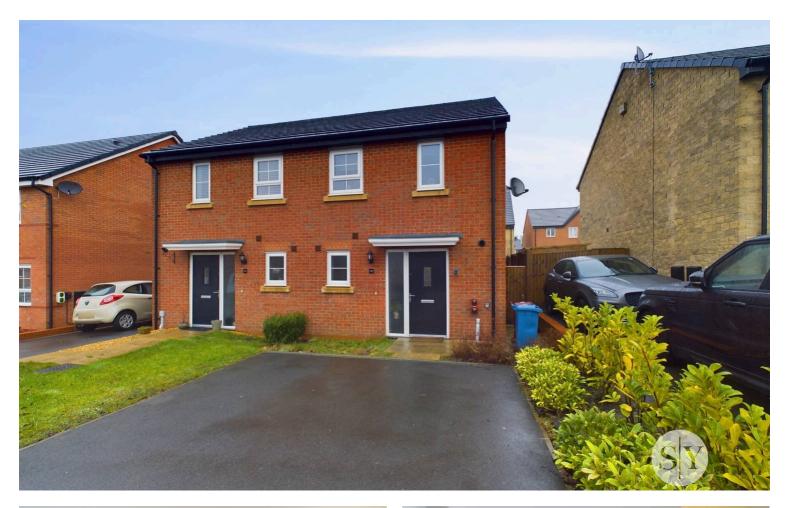

# 42 Hawthorn Road, Barrow

£219,000 Freehold

\*ATTRACTIVE MODERN TWO DOUBLE BEDROOM SEMI-DETACHED HOME OFFERED TO MARKET WITH NO ONWARD CHAIN\*
This superb well appointed property boasting lovely spacious open plan living space with modern kitchen is well located in a sought after position on a popular new development in Barrow with private parking and gardens and is close by to open countryside.

Council Tax band: B

Tenure: Freehold

EPC Energy Efficiency Rating: B

**EPC Environmental Impact Rating: B** 

An attractive stonebuilt modern semi-detached home situated in a sought after residential location on this popular new development in Barrow with private parking for two cars, gardens and is well positioned close by to open countryside. This modern house offers well presented, light and airy accommodation arranged across two floors. The ground floor offers a modern cloakroom and utility cupboard, an impressive open plan living area with a spacious lounge and dining area with luxury LVT wood effect flooring with french doors to the garden and a modern fitted kitchen with built in oven and hob. There are two excellent double bedrooms situated to the first floor with a landing and a modern three piece bathroom.

Outside there is a landscaped front garden with planted shrubs, paved pathway and lawn with front driveway two tarmac private parking spaces. Timber rear gate access and pathways leading to a good sized rear garden area with rear crushed plum slate patio and paved patio with pathways and lawned area with timber fencing surround. The property is ideal for first time buyers, downsizers or families looking to get onto the property ladder. Early viewing is recommended.

- Modern Semi-Detached House
- No Onward Chain, Ideal for FTB/Investors
- 2 Double Bedrooms, Modern 3-pce Bathroom
- Impressive Open Plan Living Dining Space
- Attractive Open Modern Kitchen; 2-Pce Cloaks
- Well Appointed Bright Internal Accommodation
- Gardens, Patio & Driveway For 2 Cars
- Sought After Location On New Development