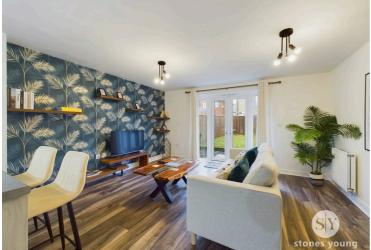

### Kitchen Area

Modern fitted kitchen with wall, base and drawer units, complementary laminate working surfaces, stainless steel sink drainer unit with mixer tap, 4-ring gas hob, built-in electric oven, extractor filter over, under unit spotlighting, space for fridge freezer, kick plinth heater, breakfast bar, spindle staircase leading to first floor. Open to living area:

# Lounge Area

Wood style flooring, panelled radiator, television point, uPVC double glazed french doors opening out to rear garden.