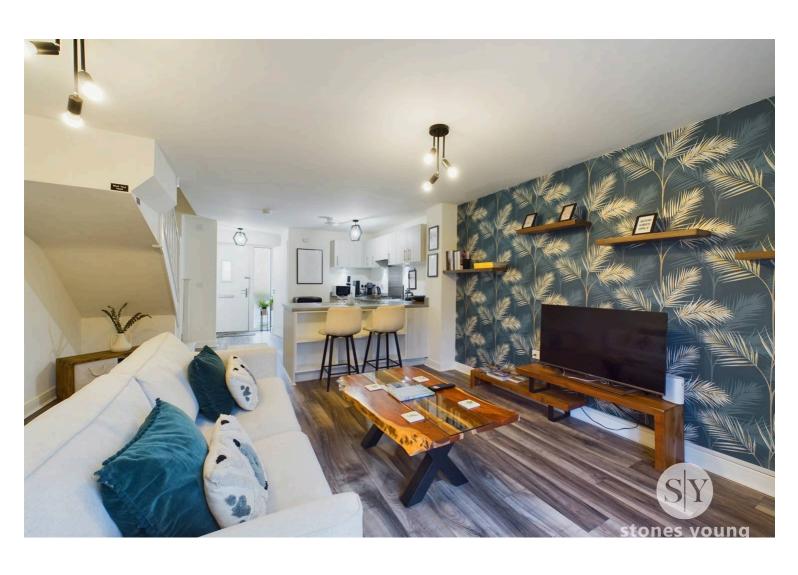

### Kitchen Area

Modern fitted kitchen with wall, base and drawer units, complementary laminate working surfaces, stainless steel sink drainer unit with mixer tap, 4-ring gas hob, built-in electric oven, extractor filter over, under unit spotlighting, space for fridge freezer, kick plinth heater, breakfast bar, spindle staircase leading to first floor. Open to living area:

# Lounge Area

Wood style flooring, panelled radiator, television point, uPVC double glazed french doors opening out to rear garden.