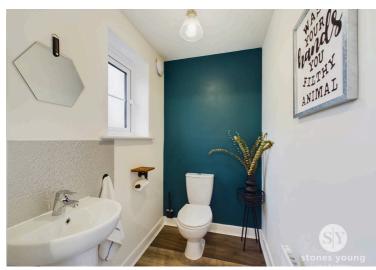

# Cloakroom

Spacious 2-pce modern white suite comprising pedestal wash basin with mixer tap, tiled splashback, low level w.c., wood style flooring, extractor fan, panelled radiator, uPVC double glazed frosted window.