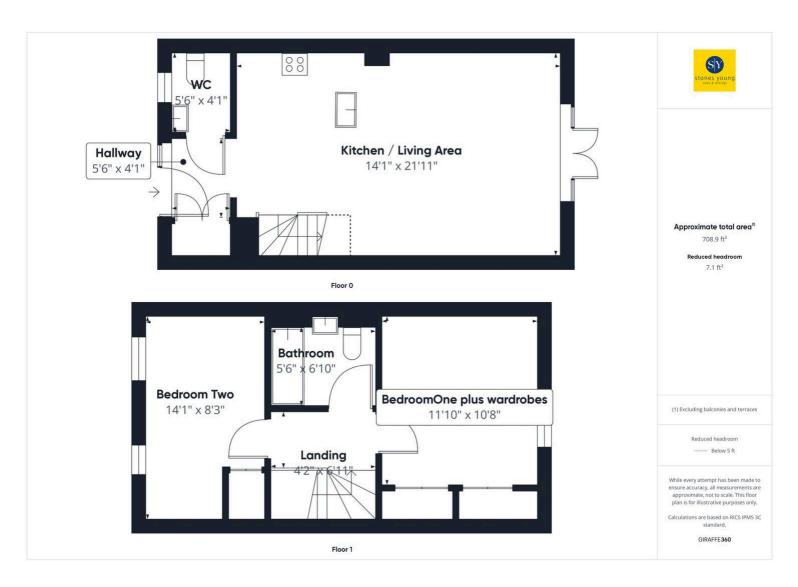

### **Entrance**

Composite front door with uPVC double glazed frosted window, full length uPVC double glazed frosted window, wood style flooring, utility storage cupboard with plumbing for washing machine, also housing combination gas central heating boiler.

# Cloakroom

Spacious 2-pce modern white suite comprising pedestal wash basin with mixer tap, tiled splashback, low level w.c., wood style flooring, extractor fan, panelled radiator, uPVC double glazed frosted window.

### Kitchen Area

Modern fitted kitchen with wall, base and drawer units, complementary laminate working surfaces, stainless steel sink drainer unit with mixer tap, 4-ring gas hob, built-in electric oven, extractor filter over, under unit spotlighting, space for fridge freezer, kick plinth heater, breakfast bar, spindle staircase leading to first floor. Open to living area:

# Lounge Area

Wood style flooring, panelled radiator, television point, uPVC double glazed french doors opening out to rear garden.

# Landing

Carpet flooring, panelled radiator, loft access, spindle balustrade.

#### **Bedroom One**

Carpet flooring, panelled radiator, 2x built-in wardrobes, television point, uPVC double glazed window.

## **Bedroom Two**

Carpet flooring, panelled radiator, 2x uPVC double glazed windows, built in storage cupboard.

### **Bathroom**

Modern 3-pce white suite comprising panelled bath, and thermostatic shower over, folding glazed screen, part tiled walls, pedestal wash basin with mixer tap, low level w.c., panelled radiator, wood style flooring, extractor fan.