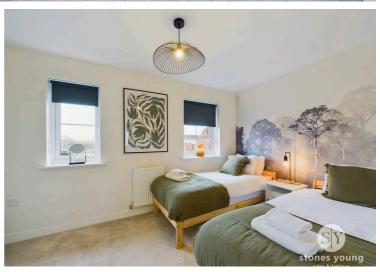

#### **Bedroom One**

Carpet flooring, panelled radiator, 2x built-in wardrobes, television point, uPVC double glazed window.

## **Bedroom Two**

Carpet flooring, panelled radiator, 2x uPVC double glazed windows, built in storage cupboard.