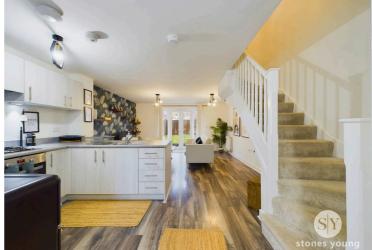

### **Entrance**

Composite front door with uPVC double glazed frosted window, full length uPVC double glazed frosted window, wood style flooring, utility storage cupboard with plumbing for washing machine, also housing combination gas central heating boiler.

### Kitchen Area

Modern fitted kitchen with wall, base and drawer units, complementary laminate working surfaces, stainless steel sink drainer unit with mixer tap, 4-ring gas hob, built-in electric oven, extractor filter over, under unit spotlighting, space for fridge freezer, kick plinth heater, breakfast bar, spindle staircase leading to first floor. Open to living area:

# Landing

Carpet flooring, panelled radiator, loft access, spindle balustrade.