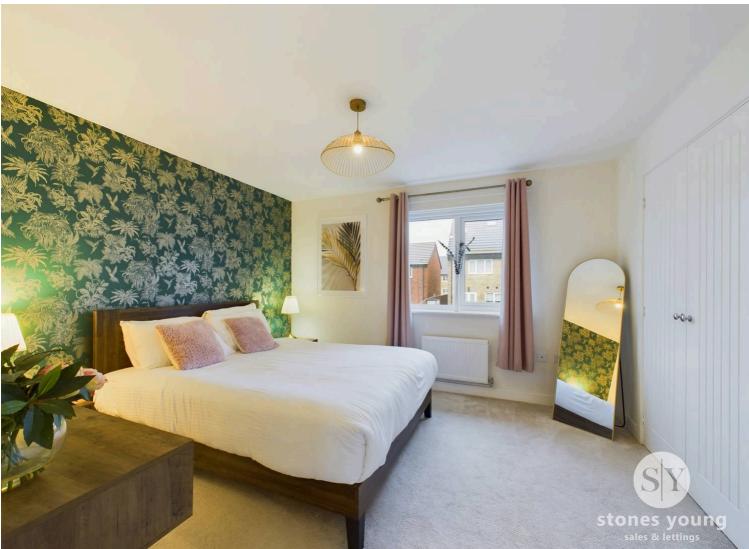

#### **Bedroom One**

Carpet flooring, panelled radiator, 2x built-in wardrobes, television point, uPVC double glazed window.

## **Bedroom Two**

Carpet flooring, panelled radiator, 2x uPVC double glazed windows, built in storage cupboard.