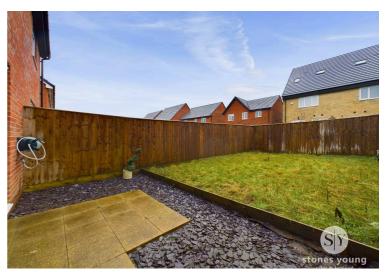

Outside there is a landscaped front garden with planted shrubs, paved pathway and lawn with front driveway two tarmac private parking spaces. Timber rear gate access and pathways leading to a good sized rear garden area with rear crushed plum slate patio and paved patio with pathways and lawned area with timber fencing surround. The property is ideal for first time buyers, downsizers or families looking to get onto the property ladder. Early viewing is recommended.