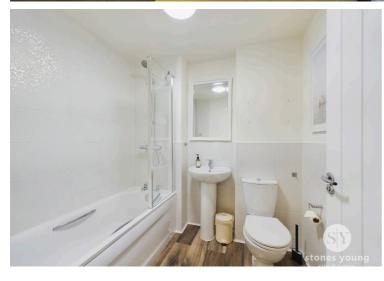

### **Bathroom**

Modern 3-pce white suite comprising panelled bath, and thermostatic shower over, folding glazed screen, part tiled walls, pedestal wash basin with mixer tap, low level w.c., panelled radiator, wood style flooring, extractor fan.