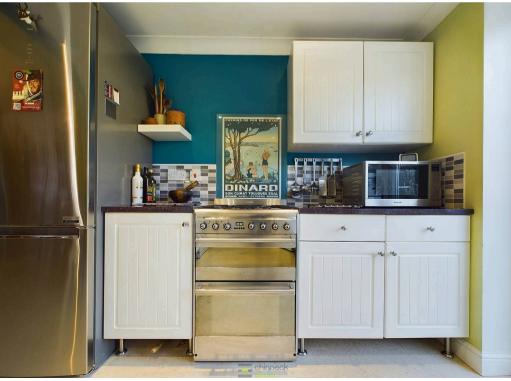

## Portsmouth, Portsmouth

Step into this stunning home through a bright and welcoming entrance hall. At the front the lounge boasts a feature fireplace and a bay window. To the rear, the property offers a spacious, semi-open-plan dining, family, and kitchen area, complete with a wood burner and a striking feature fireplace wall. The shakerstyle kitchen is beautifully finished with contrasting granite worktops and offers ample storage. Double patio doors lead seamlessly to the rear garden, a perfect space for relaxation or entertaining, featuring a lawn, patio areas, and a delightful summer house and greenhouse kitchen.