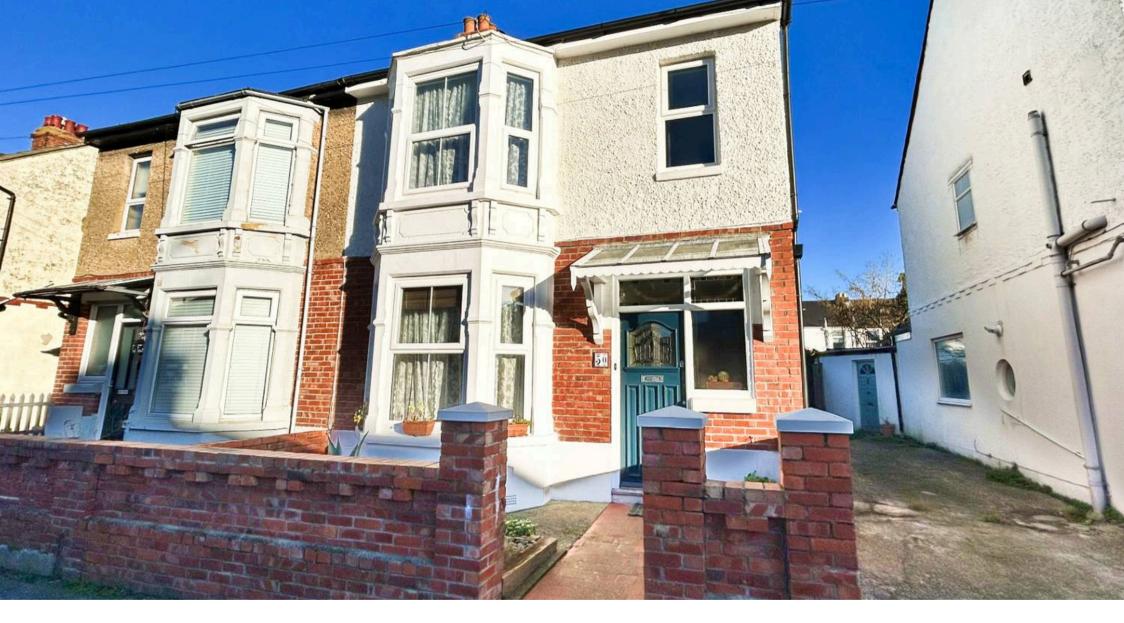

50 Idsworth Road, Portsmouth

Offers in Region of £385,000

## 50 Idsworth Road

## Portsmouth, Portsmouth

Step into this stunning home through a bright and welcoming entrance hall. At the front the lounge boasts a feature fireplace and a bay window. To the rear, the property offers a spacious, semi-open-plan dining, family, and kitchen area, complete with a wood burner and a striking feature fireplace wall. The shakerstyle kitchen is beautifully finished with contrasting granite worktops and offers ample storage. Double patio doors lead seamlessly to the rear garden, a perfect space for relaxation or entertaining, featuring a lawn, patio areas, and a delightful summer house and greenhouse kitchen.

This exceptional property offers a perfect combination of contemporary style and classic charm.

Material Information: • Tenure: Freehold • Electricity: Mains Supply • Heating: Gas supply • Water Supply: Mains supply • Sewage: Mains Supply • Broadband: standard, Superfast and Ultrafast Fibre are all available in this area • Parking: On Road Parking • Council Tax: c • Mobile: Ofcom official website checker states that EE, Vodafone, O2 and Three have all availability in the area • Flood Risk: Low risk