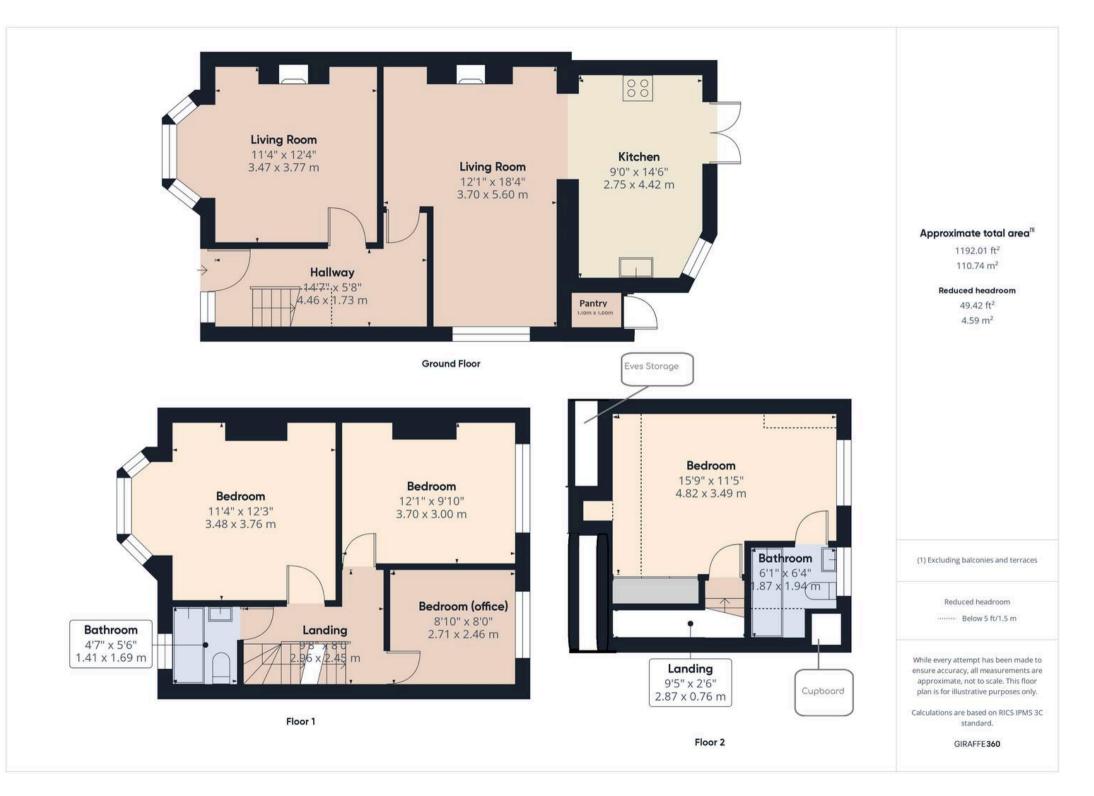

## Portsmouth, Portsmouth

Step into this stunning home through a bright and welcoming entrance hall. At the front the lounge boasts a feature fireplace and a bay window. To the rear, the property offers a spacious, semi-open-plan dining, family, and kitchen area, complete with a wood burner and a striking feature fireplace wall. The shakerstyle kitchen is beautifully finished with contrasting granite worktops and offers ample storage. Double patio doors lead seamlessly to the rear garden, a perfect space for relaxation or entertaining, featuring a lawn, patio areas, and a delightful summer house and greenhouse kitchen.

The first floor accommodates three double bedrooms, each impeccably decorated, and a family bathroom fitted with pristine white sanitaryware and elegant white mosaic tiling. Upstairs, the loft has been transformed into a breath taking master suite. This light-filled space features dormer windows and Velux roof windows, offering expansive roofscape views. The ensuite bathroom provides added luxury.