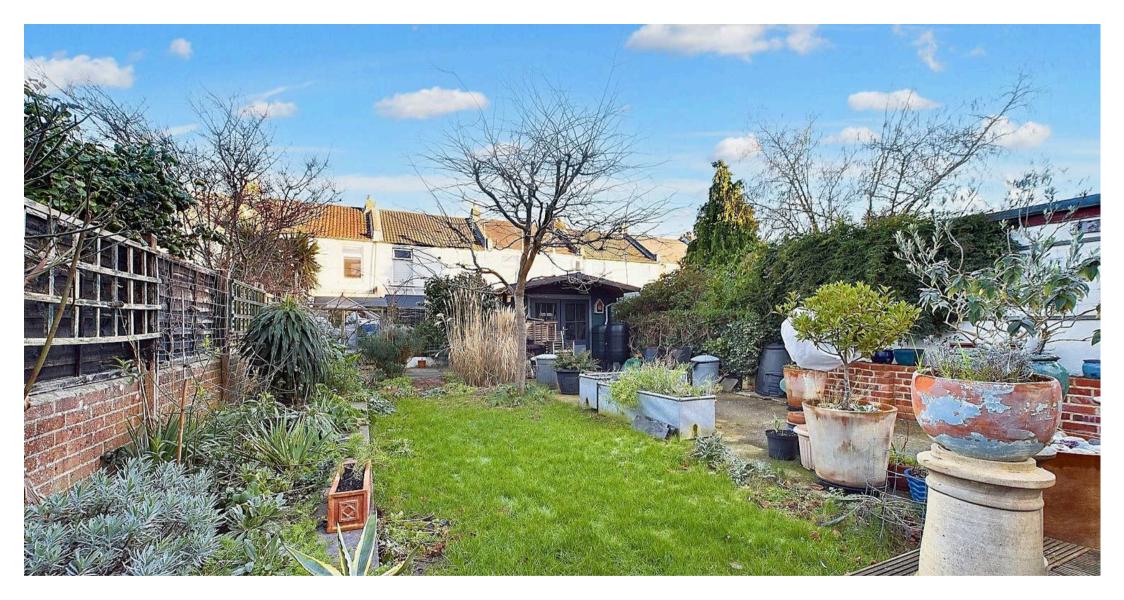

## Portsmouth, Portsmouth

Step into this stunning home through a bright and welcoming entrance hall. At the front the lounge boasts a feature fireplace and a bay window. To the rear, the property offers a spacious, semi-open-plan dining, family, and kitchen area, complete with a wood burner and a striking feature fireplace wall. The shakerstyle kitchen is beautifully finished with contrasting granite worktops and offers ample storage. Double patio doors lead seamlessly to the rear garden, a perfect space for relaxation or entertaining, featuring a lawn, patio areas, and a delightful summer house and greenhouse kitchen.