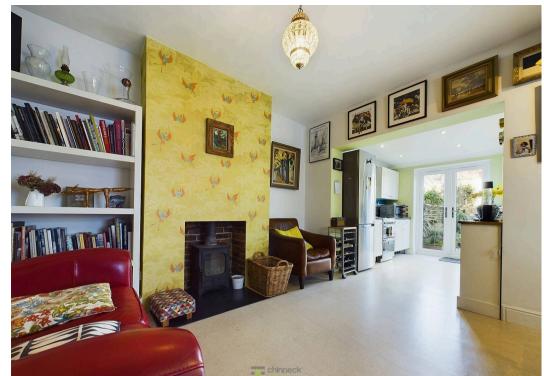

## Portsmouth, Portsmouth

Step into this stunning home through a bright and welcoming entrance hall. At the front the lounge boasts a feature fireplace and a bay window. To the rear, the property offers a spacious, semi-open-plan dining, family, and kitchen area, complete with a wood burner and a striking feature fireplace wall. The shakerstyle kitchen is beautifully finished with contrasting granite worktops and offers ample storage. Double patio doors lead seamlessly to the rear garden, a perfect space for relaxation or entertaining, featuring a lawn, patio areas, and a delightful summer house and greenhouse kitchen.