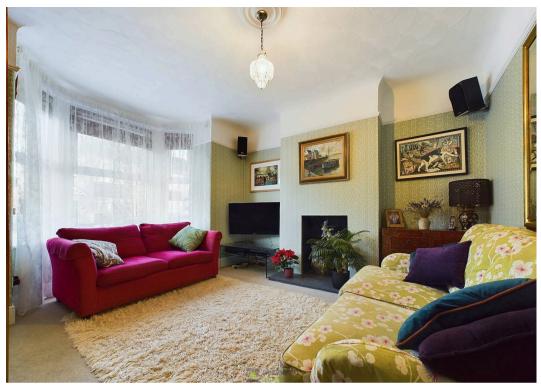

## Portsmouth, Portsmouth

Step into this stunning home through a bright and welcoming entrance hall. At the front the lounge boasts a feature fireplace and a bay window. To the rear, the property offers a spacious, semi-open-plan dining, family, and kitchen area, complete with a wood burner and a striking feature fireplace wall. The shakerstyle kitchen is beautifully finished with contrasting granite worktops and offers ample storage. Double patio doors lead seamlessly to the rear garden, a perfect space for relaxation or entertaining, featuring a lawn, patio areas, and a delightful summer house and greenhouse kitchen.