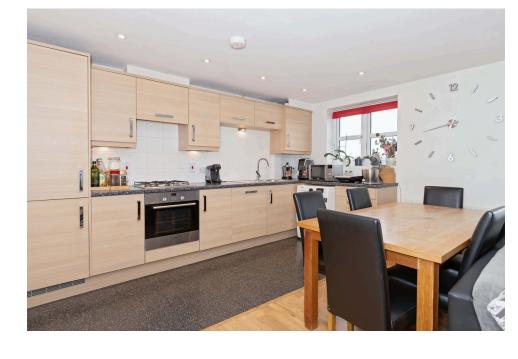

INTERNALLY, nice wide entrance hall with two large fitted cupboards, airing cupboard, radiator and door entry phone system. Open plan lounge/kitchen/dining room with wooden flooring, integrated appliances, radiator, double glazed windows and double glazed floor to ceiling window with sliding door which provides access to the balcony that overlooks the river. Bedroom 1 with double glazed windows, fitted wardrobes, radiator and door leading to en-suite shower room. The en-suite shower room is a white suite with WC, hand basin, shower cubicle with electric shower, fitted cupboards, wall mounted mirror and radiator. Bedroom 2 with double glazed windows and radiator. The bathroom is a white suite with WC, hand basin, bath with mixer tap and shower attachment, fitted cupboards, wall mounted mirror and radiator.