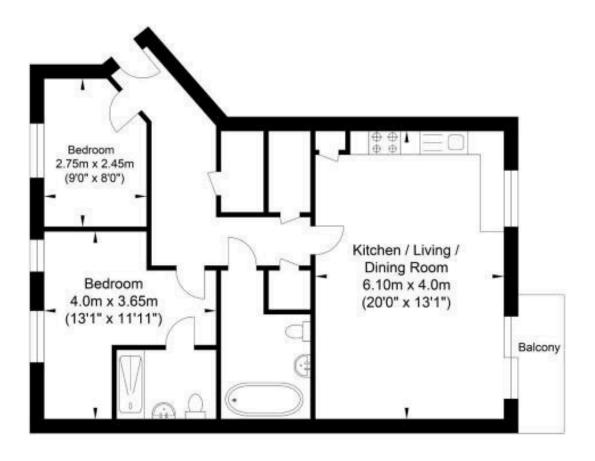

C, hand basin, shower cubicle with electric shower, fitted cupboards, wall mounted mirror and radiator. Bedroom 2 with double glazed windows and radiator. The bathroom is a white suite with WC, hand basin, bath with mixer tap and shower attachment, fitted cupboards, wall mounted mirror and radiator.

**EXTERNALLY**, the property has a lovely balcony with railings and stunning views over the river and towards the South Downs. The property also benefits from having an allocated parking space and additional parking for guests on a first come first serve basis.

**COMMUNAL**, the development provides bin and bicycle storage.

**Please note** that Section 21 and Sections 31/32 of the 1979 Estate Agency Act define personal interest and connected persons, which is applicable with this property.





Approximate Floor Area 684.47 sq ft (63.59 sq m)

## JOHN DALE