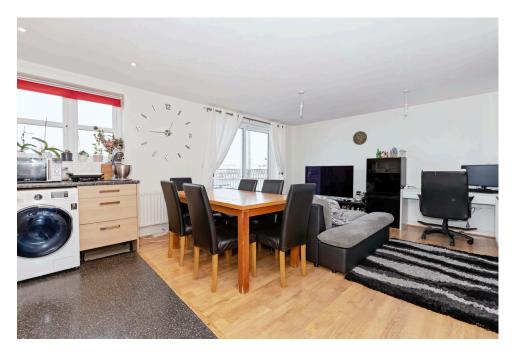

INTERNALLY, nice wide entrance hall with two large fitted cupboards, airing cupboard, radiator and door entry phone system. Open plan lounge/kitchen/dining room with wooden flooring, integrated appliances, radiator, double glazed windows and double glazed floor to ceiling window with sliding door which provides access to the balcony that overlooks the river. Bedroom 1 with double glazed windows, fitted wardrobes, radiator and door leading to en-suite shower room. The en-suite shower room is a white suite with WC, hand basin, shower cubicle with electric shower, fitted cupboards, wall mounted mirror and radiator. Bedroom 2 with double glazed windows and radiator. The bathroom is a white suite with WC, hand basin, bath with mixer tap and shower attachment, fitted cupboards, wall mounted mirror and radiator.