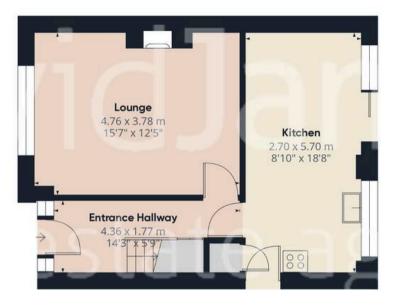

Floor O Building 1

DavidJames the estate agent

## Approximate total area®

82.22 m<sup>2</sup> 885.02 ft<sup>2</sup>

(1) Excluding balconies and terraces

While every attempt has been made to ensure accuracy, all measurements are approximate, not to scale. This floor plan is for illustrative purposes only.

Calculations are based on RICS IPMS 3C standard.

GIRAFFE360

Floor 1 Building 1