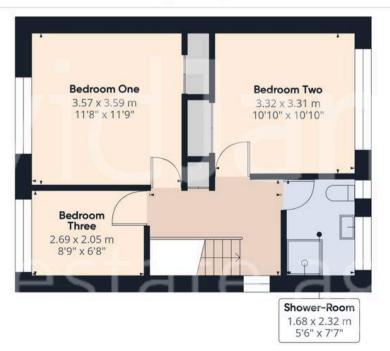

Floor O Building 1

DavidJames the estate agent

## Approximate total area®

82.22 m<sup>2</sup> 885.02 ft<sup>2</sup>

(1) Excluding balconies and terraces

While every attempt has been made to ensure accuracy, all measurements are approximate, not to scale. This floor plan is for illustrative purposes only.

Calculations are based on RICS IPMS 3C standard.

GIRAFFE360

Floor 1 Building 1