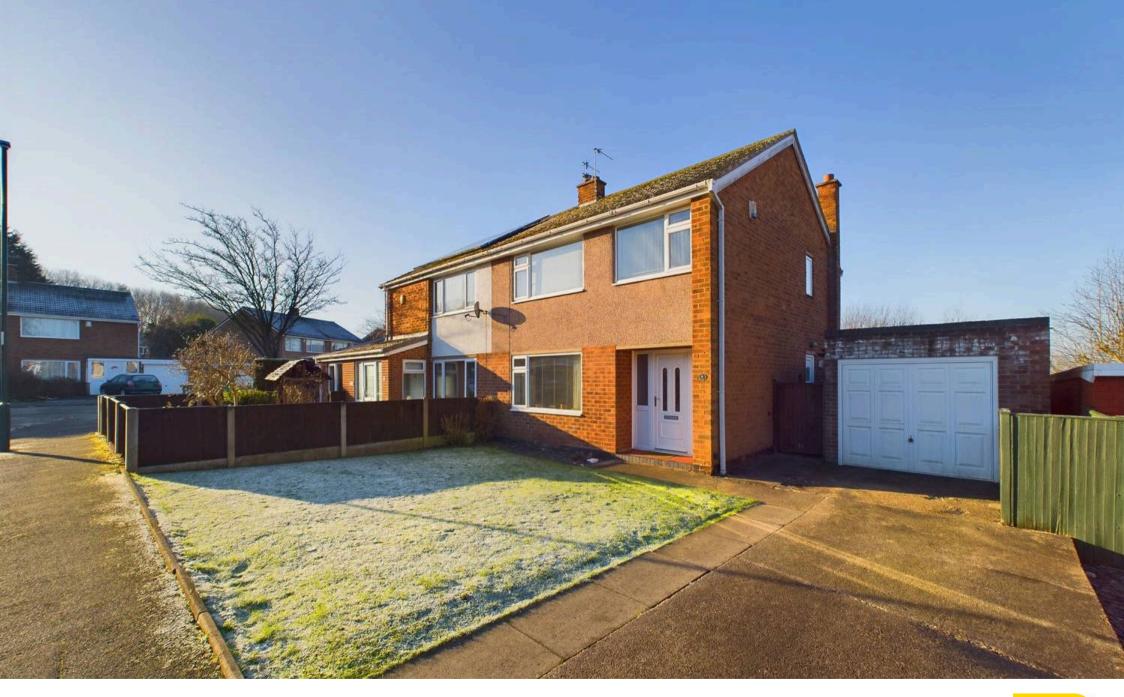

6 Penarth Rise, Nottingham - NG5 4EE Guide Price £260,000 - £270,000

## 6 Penarth Rise

Nottingham, Nottingham

Delightful 3-bed semi-detached property with large front & rear garden, driveway, detached garage plus a spacious lounge, dining kitchen and modern shower room. All within easy reach of amenities!

Council Tax band: B

Tenure: Freehold

- Spacious semi-detached property on generous plot
- Popular location close to Sherwood and Mapperley's amenities
- Generous entrance hallway
- Bright and airy lounge perfect for family living
- Dining kitchen with patio doors to rear garden
- Two double bedrooms and one versatile third bedroom
- Modern shower room with Mira electric shower
- Landscaped rear garden, enclosed for privacy and an ideal space for relaxing or entertaining
- Large private driveway with a useful garage