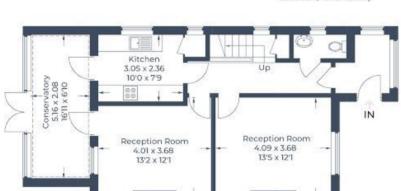

The ground floor comprises an entrance porch and hallway, a guest WC, two reception rooms, a kitchen and a conservatory. To the first floor there are two double bedrooms, a further bedroom and a shower room, with the second floor hosting the principal bedroom complete with fitted wardrobes.

Approximate Gross Internal Area Ground Floor = 66.4 sq m / 715 sq ft First Floor = 49.3 sq m / 531 sq ft Second Floor = 24.2 sq m / 260 sq ft Total = 139.9 sq m / 1,506 sq ft (Excluding Garage)

Bedroom

1 High Street, Pinner HA5 5PJ Tel: 020 8866 8083 Email: pinner@robsonsweb.com

www.robsonsweb.com

**Ground Floor** 