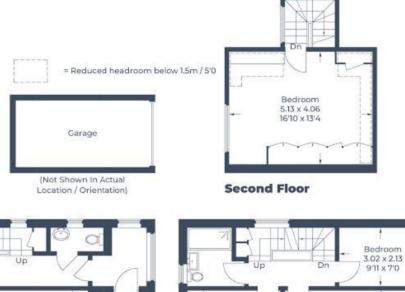

The ground floor comprises an entrance porch and hallway, a guest WC, two reception rooms, a kitchen and a conservatory. To the first floor there are two double bedrooms, a further bedroom and a shower room, with the second floor hosting the principal bedroom complete with fitted wardrobes.

This property boasts a sizeable rear garden with shrub borders, as well as a small front garden. There is a detached garage set back from the property, that is accessed via a shared driveway.

Approximate Gross Internal Area Ground Floor = 66.4 sq m / 715 sq ft First Floor = 49.3 sq m / 531 sq ft Second Floor = 24.2 sq m / 260 sq ft Total = 139.9 sq m / 1,506 sq ft (Excluding Garage)

Bedroom

4.88 x 3.66

16'0 x 12'0

Bedroom

3.68 x 3.38

12'1 x 11'1

**First Floor** 

Illustration for identification purposes only, measurements are approximate, not to scale.

© CJ Property Marketing Produced for Robsons