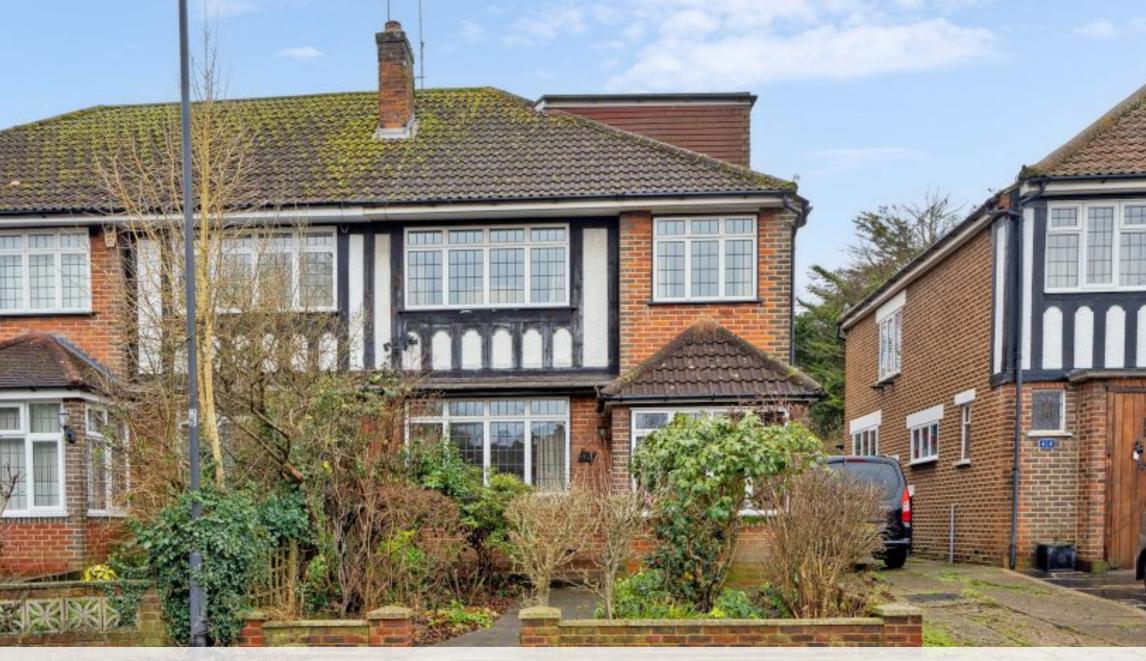

A CHAIN FREE FOUR BEDROOM EXTENDED HOME WITH SCOPE TO FURTHER EXTEND (STPP)

George V Avenue, Pinner, HA5 5SX

George V Avenue, Pinner, HA5 5SX

NO ONWARD CHAIN • TWO RECEPTION
ROOMS • KITCHEN • CONSERVATORY •
GUEST WC • FOUR BEDROOMS • SHOWER
ROOM • SIZEABLE REAR GARDEN •
DETACHED GARAGE • SCOPE TO FURTHER
EXTEND (STPP)

## **Description**

Available to the market with no onward chain. An extended four-bedroom, semi-detached property offering fantastic potential and scope to further extend (STPP), with the added benefit of a sizeable rear garden and a detached garage. The property is located within easy reach of North Harrow, Hatch End and Pinner High Streets, with a number of local schools nearby, including Nower Hill High School and Pinner Park Primary School.

This property boasts a sizeable rear garden with shrub borders, as well as a small front garden. There is a detached garage set back from the property, that is accessed via a shared driveway.