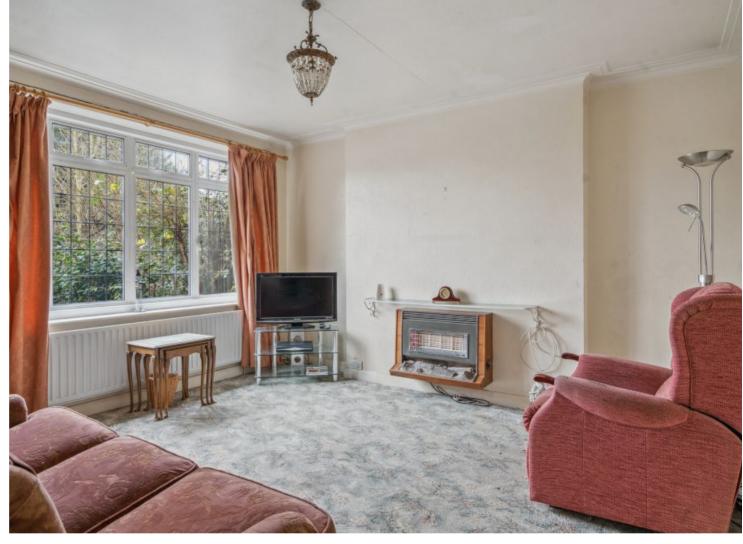

The ground floor comprises an entrance porch and hallway, a guest WC, two reception rooms, a kitchen and a conservatory. To the first floor there are two double bedrooms, a further bedroom and a shower room, with the second floor hosting the principal bedroom complete with fitted wardrobes.