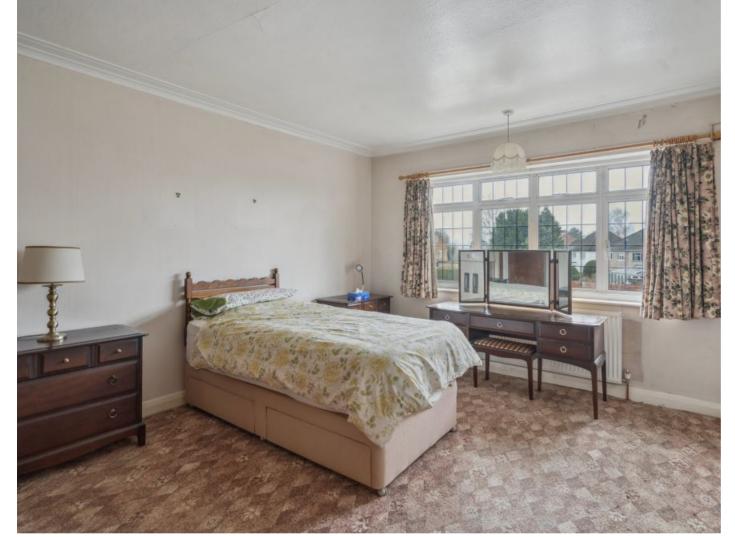

The ground floor comprises an entrance porch and hallway, a guest WC, two reception rooms, a kitchen and a conservatory. To the first floor there are two double bedrooms, a further bedroom and a shower room, with the second floor hosting the principal bedroom complete with fitted wardrobes.

4.88 x 3.66

16'0 x 12'0

Bedroom

3.68 x 3.38

12'1 x 11'1

**First Floor** 

Illustration for identification purposes only, measurements are approximate, not to scale.

© CJ Property Marketing Produced for Robsons