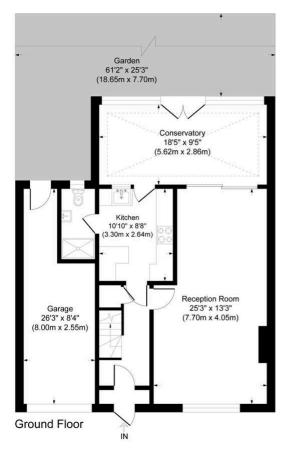

Council Tax band: E

Tenure: Freehold

First Floor

Clyde Way

Approximate Gross Internal Area Ground Floor = 85.0 sq m / 915 sq ft First Floor = 56.2 sq m / 605 sq ft Total = 141.2 sq m / 1520 sq ft

This plan is for layout guidance only. Not drawn to scale unless stated. Windows and door openings are approximate. Whils every care is taken in the preparation of this plan, please check all dimensions, shapes and compass bearings before making any decisions reliant upon them.