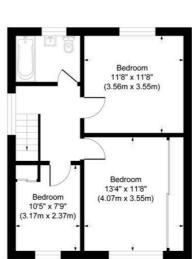

Council Tax band: E

Tenure: Freehold

First Floor

Clyde Way

Approximate Gross Internal Area Ground Floor = 85.0 sq m / 915 sq ft First Floor = 56.2 sq m / 605 sq ft Total = 141.2 sq m / 1520 sq ft

This plan is for layout guidance only. Not drawn to scale unless stated. Windows and door openings are approximate. Whils every care is taken in the preparation of this plan, please check all dimensions, shapes and compass bearings before making any decisions reliant upon them.