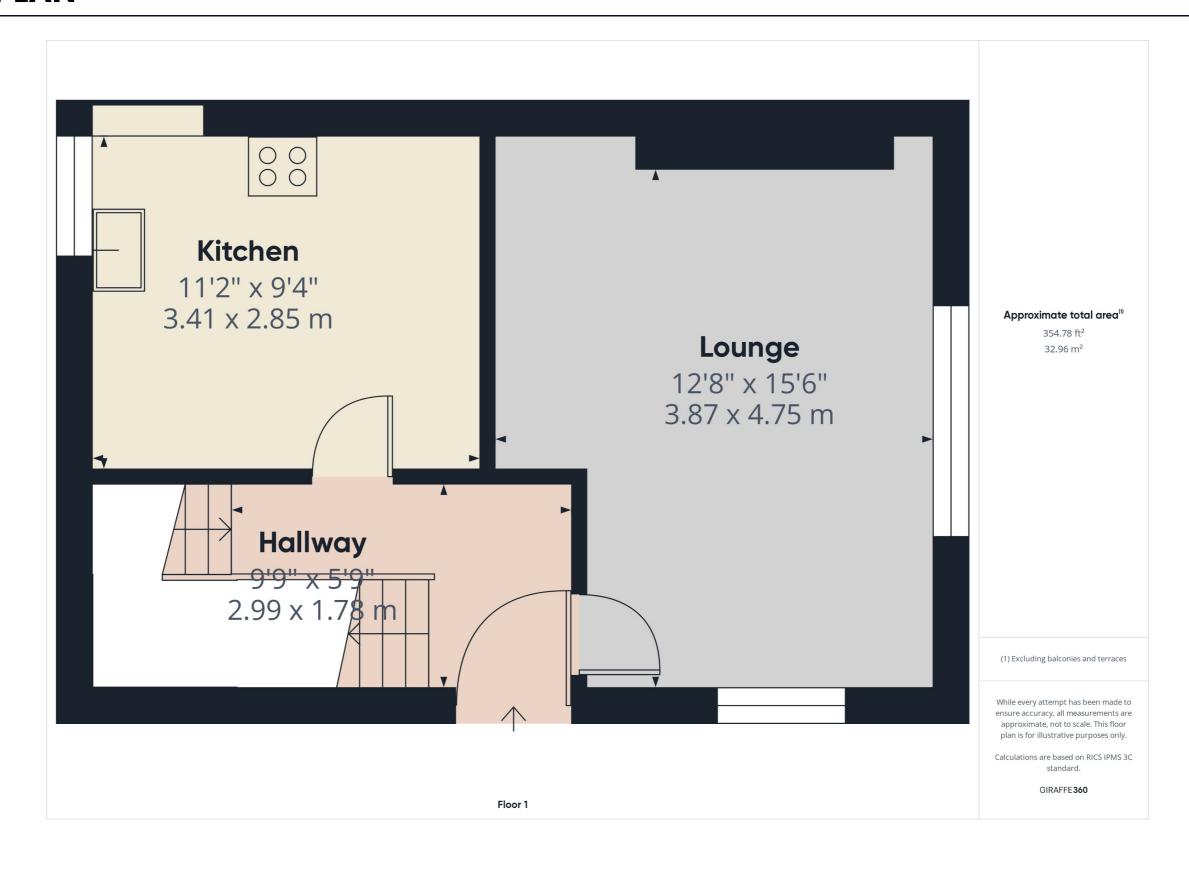

**Key Features** 

Entering through the Upvc front door into the hallway, stairs lead to the first floor and down to the basement level, door lead to:

**Spacious Room 15'6" x 12'8" (4.75m x 3.87m)** Ideal as either a lounge or bedroom, this room offers a bright and welcoming space, perfect for relaxing or entertaining guests with dual aspect windows to the side and front and a radiator.

Modern Kitchen/Breakfast Room 11'2" x 9'4" (3.41m x 2.85m) Featuring sleek, stylish fittings and ample storage for all your culinary essentials. Range cooker, built in fridge/freezer, plumbing for a washing machine and breakfast bar.