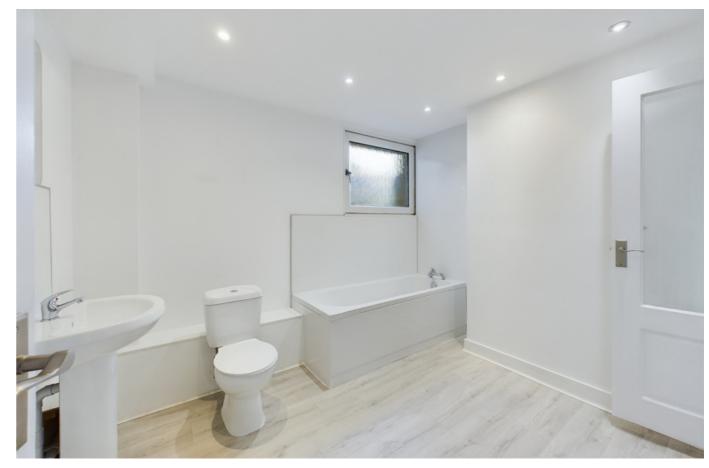

**Bathroom Suite 8'11" x 8'8" (2.73m x 2.65m)** with bath, sink and toilet. Window to the rear.

1st Floor landing with doors to:

Main Bedroom 14'4" x 10'1" (4.38m x 3.10m) Built in wardrobes, window to the front, arch to