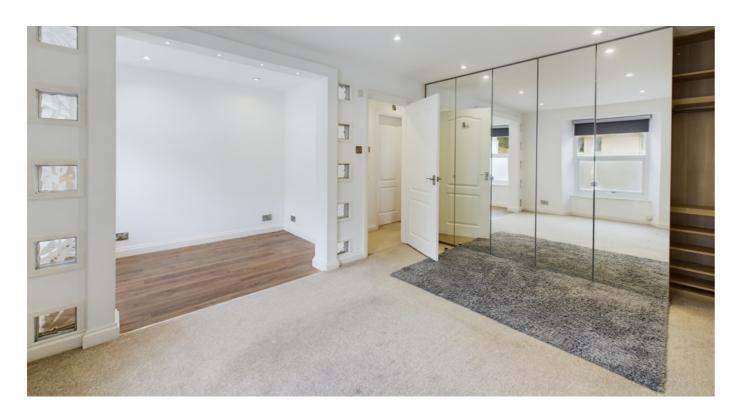

Dressing Room 8'2" x 5'10" (2.49m x 1.80m) with window to the front

Second Bedroom 10'3" x 9'9" (3.13m x 3.00m) with window to the rear

**Shower Room 8'9" x 3'2" (2.67m x 0.98m)** A modern shower room upstairs ensures convenience and caters perfectly to the home's layout.