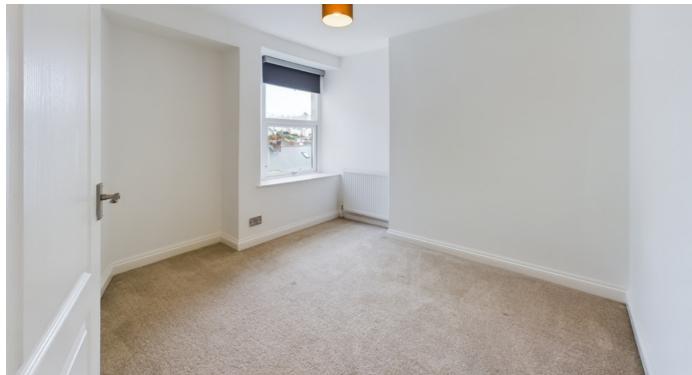

Dressing Room 8'2" x 5'10" (2.49m x 1.80m) with window to the front

Second Bedroom 10'3" x 9'9" (3.13m x 3.00m) with window to the rear

**Shower Room 8'9" x 3'2" (2.67m x 0.98m)** A modern shower room upstairs ensures convenience and caters perfectly to the home's layout.