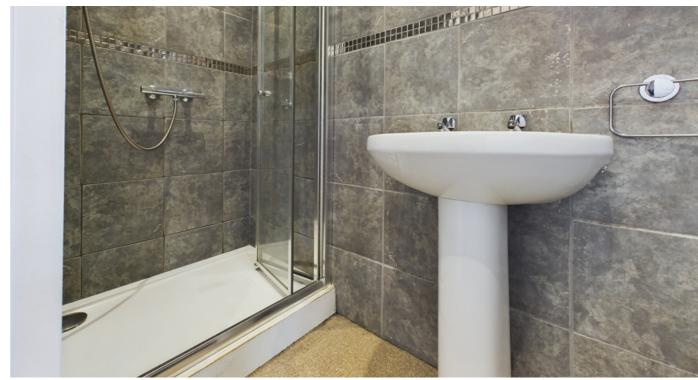

**Bathroom Suite 8'11" x 8'8" (2.73m x 2.65m)** with bath, sink and toilet. Window to the rear.

1st Floor landing with doors to:

Main Bedroom 14'4" x 10'1" (4.38m x 3.10m) Built in wardrobes, window to the front, arch to

Dressing Room 8'2" x 5'10" (2.49m x 1.80m) with window to the front

Second Bedroom 10'3" x 9'9" (3.13m x 3.00m) with window to the rear

**Shower Room 8'9" x 3'2" (2.67m x 0.98m)** A modern shower room upstairs ensures convenience and caters perfectly to the home's layout.