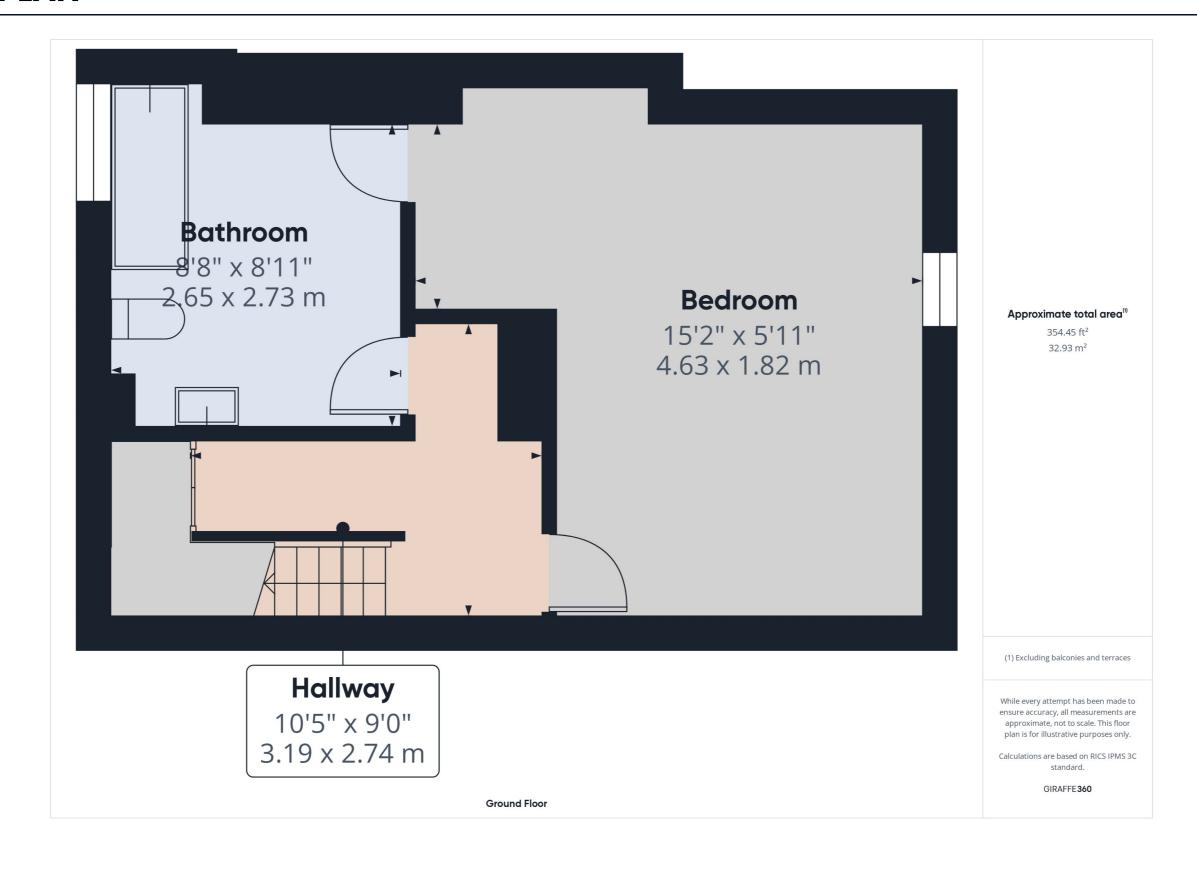

**Key Features** 

Entering through the Upvc front door into the hallway, stairs lead to the first floor and down to the basement level, door lead to:

**Spacious Room 15'6" x 12'8" (4.75m x 3.87m)** Ideal as either a lounge or bedroom, this room offers a bright and welcoming space, perfect for relaxing or entertaining guests with dual aspect windows to the side and front and a radiator.

**Bathroom Suite 8'11" x 8'8" (2.73m x 2.65m)** with bath, sink and toilet. Window to the rear.

1st Floor landing with doors to:

Main Bedroom 14'4" x 10'1" (4.38m x 3.10m) Built in wardrobes, window to the front, arch to