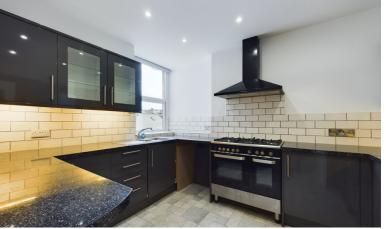

Modern Kitchen/Breakfast Room 11'2" x 9'4" (3.41m x 2.85m) Featuring sleek, stylish fittings and ample storage for all your culinary essentials. Range cooker, built in fridge/freezer, plumbing for a washing machine and breakfast bar.