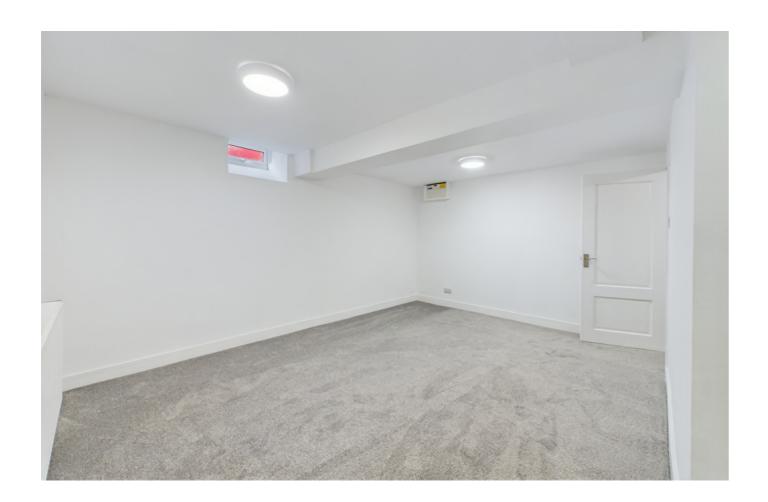

Stairs to lower floor hallway with doors to

**Flexible Lower Ground Floor 15'2" x 14'11" (4.63m x 4.56m)** (max into L Shape) Ideal as either a lounge, a generously sized room that can be used as either a lounge or as an occasional bedroom, window with lightwell to the front.