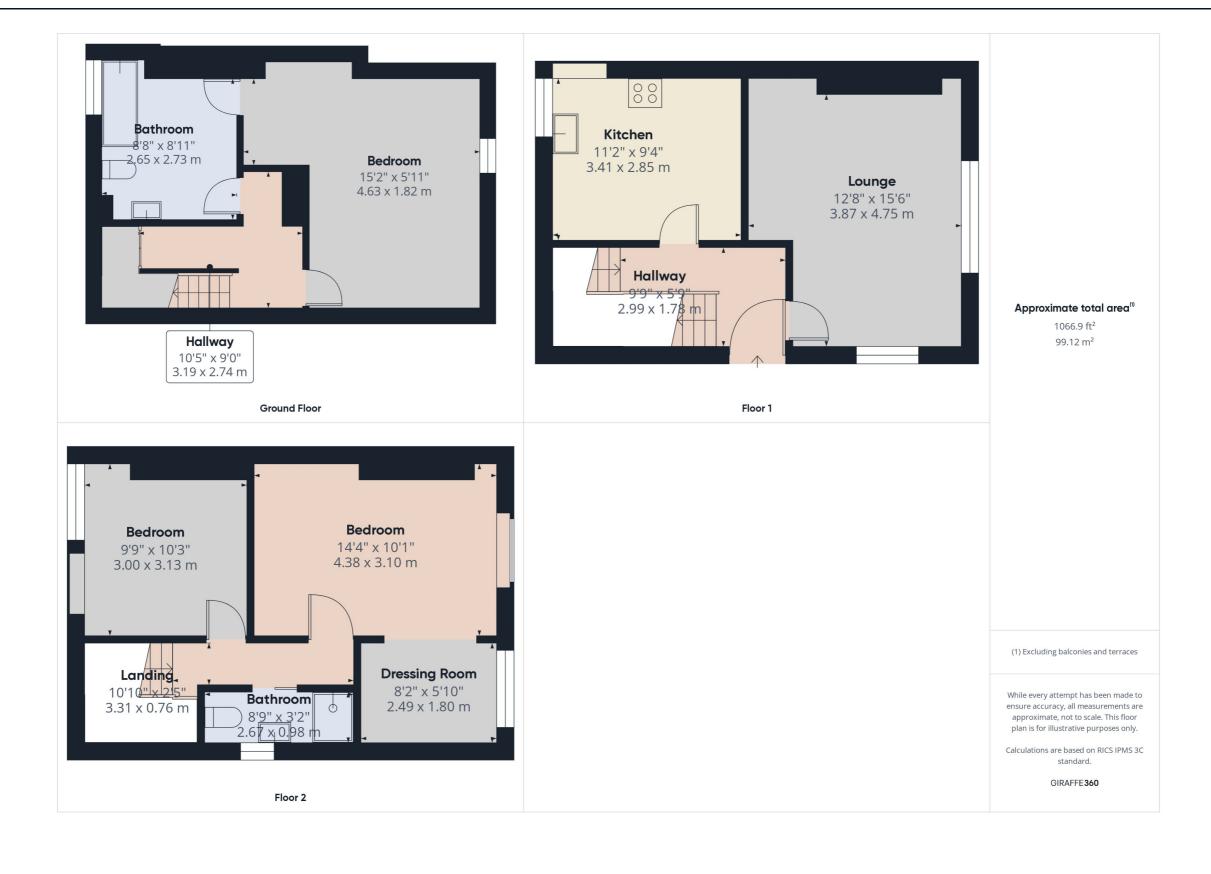

**Key Features** 

Entering through the Upvc front door into the hallway, stairs lead to the first floor and down to the basement level, door lead to:

**Spacious Room 15'6" x 12'8" (4.75m x 3.87m)** Ideal as either a lounge or bedroom, this room offers a bright and welcoming space, perfect for relaxing or entertaining guests with dual aspect windows to the side and front and a radiator.

Modern Kitchen/Breakfast Room 11'2" x 9'4" (3.41m x 2.85m) Featuring sleek, stylish fittings and ample storage for all your culinary essentials. Range cooker, built in fridge/freezer, plumbing for a washing machine and breakfast bar.

**Bathroom Suite 8'11" x 8'8" (2.73m x 2.65m)** with bath, sink and toilet. Window to the rear.

1st Floor landing with doors to:

Main Bedroom 14'4" x 10'1" (4.38m x 3.10m) Built in wardrobes, window to the front, arch to

Dressing Room 8'2" x 5'10" (2.49m x 1.80m) with window to the front

Second Bedroom 10'3" x 9'9" (3.13m x 3.00m) with window to the rear

**Shower Room 8'9" x 3'2" (2.67m x 0.98m)** A modern shower room upstairs ensures convenience and caters perfectly to the home's layout.