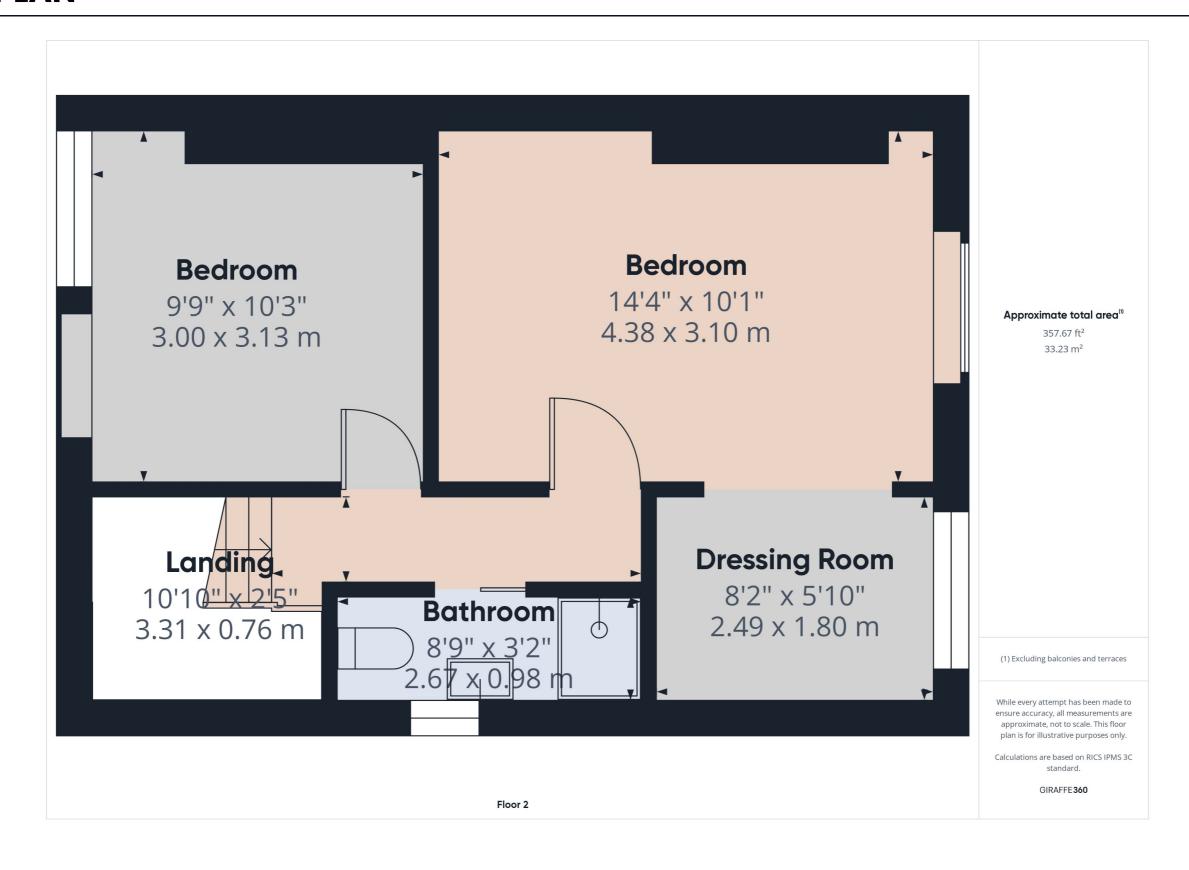

**Bathroom Suite 8'11" x 8'8" (2.73m x 2.65m)** with bath, sink and toilet. Window to the rear.

1st Floor landing with doors to:

Main Bedroom 14'4" x 10'1" (4.38m x 3.10m) Built in wardrobes, window to the front, arch to

Dressing Room 8'2" x 5'10" (2.49m x 1.80m) with window to the front

Second Bedroom 10'3" x 9'9" (3.13m x 3.00m) with window to the rear

**Shower Room 8'9" x 3'2" (2.67m x 0.98m)** A modern shower room upstairs ensures convenience and caters perfectly to the home's layout.