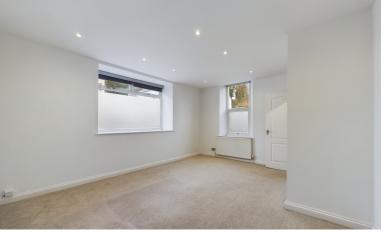

Stairs to lower floor hallway with doors to

**Flexible Lower Ground Floor 15'2" x 14'11" (4.63m x 4.56m)** (max into L Shape) Ideal as either a lounge, a generously sized room that can be used as either a lounge or as an occasional bedroom, window with lightwell to the front.

**Bathroom Suite 8'11" x 8'8" (2.73m x 2.65m)** with bath, sink and toilet. Window to the rear.

1st Floor landing with doors to:

Main Bedroom 14'4" x 10'1" (4.38m x 3.10m) Built in wardrobes, window to the front, arch to