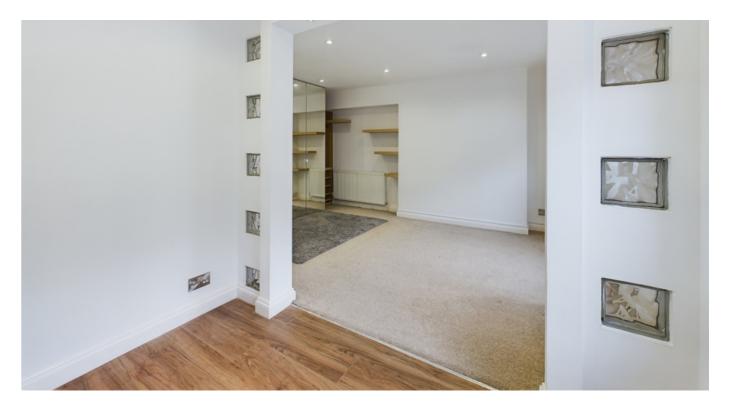

Dressing Room 8'2" x 5'10" (2.49m x 1.80m) with window to the front

Second Bedroom 10'3" x 9'9" (3.13m x 3.00m) with window to the rear

**Shower Room 8'9" x 3'2" (2.67m x 0.98m)** A modern shower room upstairs ensures convenience and caters perfectly to the home's layout.