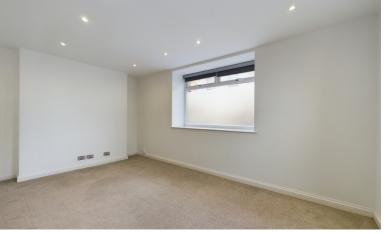

Stairs to lower floor hallway with doors to

**Flexible Lower Ground Floor 15'2" x 14'11" (4.63m x 4.56m)** (max into L Shape) Ideal as either a lounge, a generously sized room that can be used as either a lounge or as an occasional bedroom, window with lightwell to the front.