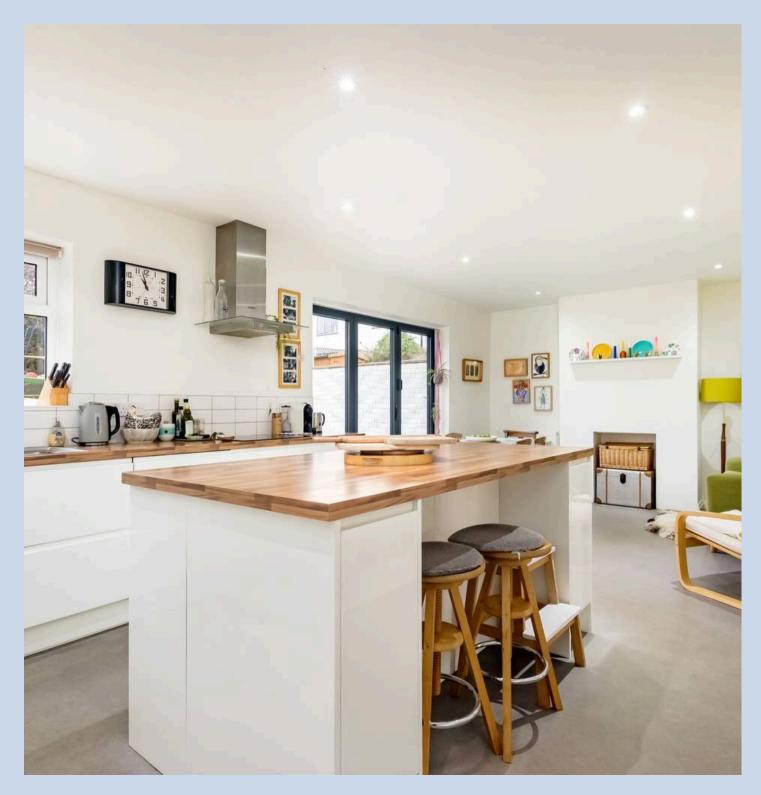

You'll find ample storage under the stairs as you enter the bright and welcoming entrance hall. To the front of the property is a cosy lounge complete with a log burner, creating a warm and inviting atmosphere. At the rear, a contemporary open-plan kitchen-diner showcases sleek white units, a stylish kitchen island, and integrated appliances. Bi-fold doors provide views of and direct access to the garden. Adjacent to the kitchen is a useful utility room with side access and a convenient downstairs WC located in the hallway—ideal for families and guests.

Council Tax band: D Tenure: Freehold EPC Energy Efficiency Rating: D EPC Environmental Impact Rating: F

Hallway I4' I" x 6' 7" (4.30m x 2.00m)

Lounge |4' |" x ||' |0" (4.30m x 3.60m)

**Kitchen/Dining Room** II' 10" x 23' 7" (3.60m x 7.20m)