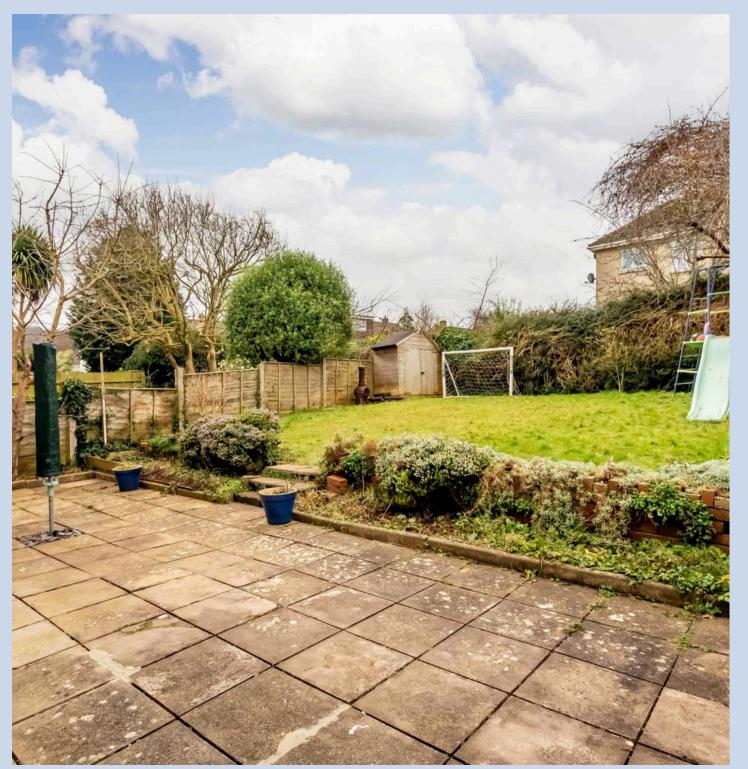

### Backwell, Bristol

Externally, the property sits slightly elevated, providing a sense of privacy and an advantageous position. The paved driveway accommodates multiple cars, while the garage, featuring electric doors, offers excellent storage with its high ceilings and extra storage space. There is also gated side access. The rear garden is a fantastic outdoor space, complete with a patio, a raised lawn, and a desirable southerly aspect, ensuring plenty of sunlight throughout the day.

#### REAR GARDEN