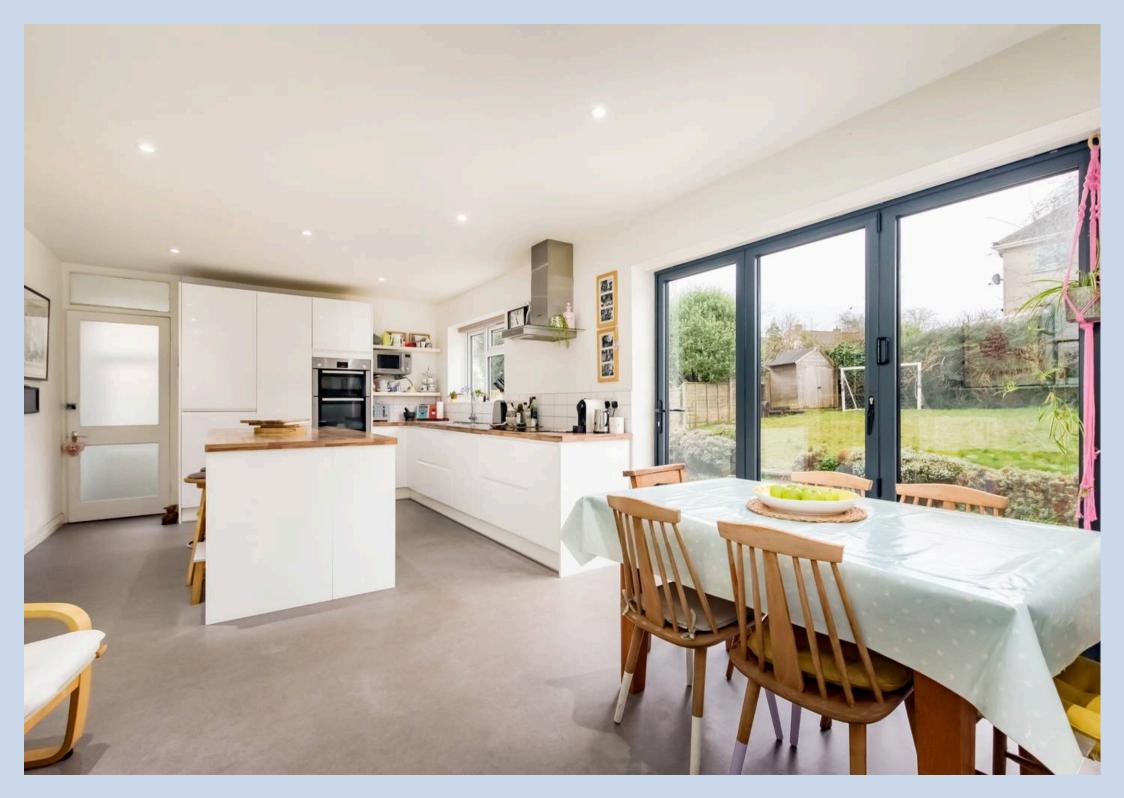

You'll find ample storage under the stairs as you enter the bright and welcoming entrance hall. To the front of the property is a cosy lounge complete with a log burner, creating a warm and inviting atmosphere. At the rear, a contemporary open-plan kitchen-diner showcases sleek white units, a stylish kitchen island, and integrated appliances. Bi-fold doors provide views of and direct access to the garden. Adjacent to the kitchen is a useful utility room with side access and a convenient downstairs WC located in the hallway—ideal for families and guests.

Council Tax band: D Tenure: Freehold EPC Energy Efficiency Rating: D EPC Environmental Impact Rating: F

Hallway I4' I" x 6' 7" (4.30m x 2.00m)

Lounge |4' |" x ||' |0" (4.30m x 3.60m)

**Kitchen/Dining Room** II' 10" x 23' 7" (3.60m x 7.20m)