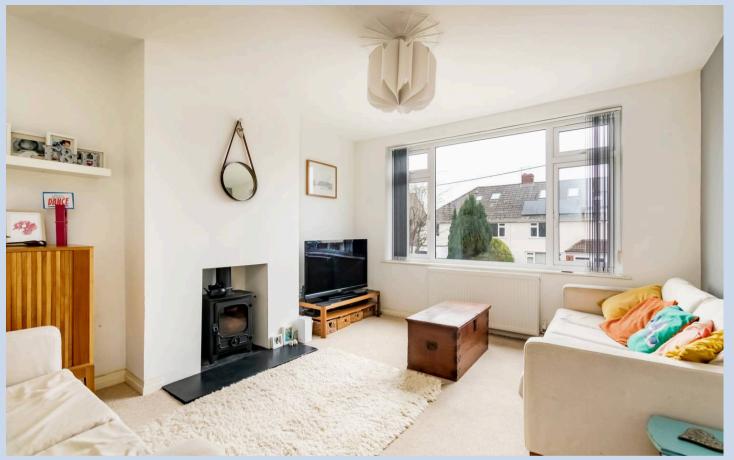

You'll find ample storage under the stairs as you enter the bright and welcoming entrance hall. To the front of the property is a cosy lounge complete with a log burner, creating a warm and inviting atmosphere. At the rear, a contemporary open-plan kitchen-diner showcases sleek white units, a stylish kitchen island, and integrated appliances. Bi-fold doors provide views of and direct access to the garden. Adjacent to the kitchen is a useful utility room with side access and a convenient downstairs WC located in the hallway—ideal for families and guests.