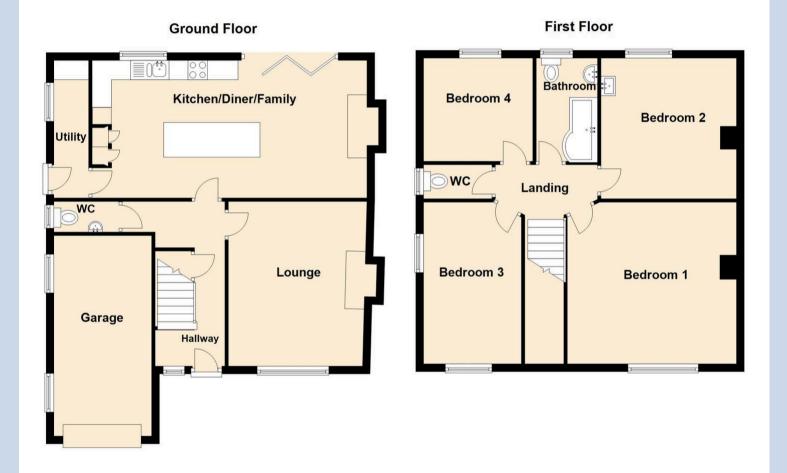

You'll find ample storage under the stairs as you enter the bright and welcoming entrance hall. To the front of the property is a cosy lounge complete with a log burner, creating a warm and inviting atmosphere. At the rear, a contemporary open-plan kitchen-diner showcases sleek white units, a stylish kitchen island, and integrated appliances. Bi-fold doors provide views of and direct access to the garden. Adjacent to the kitchen is a useful utility room with side access and a convenient downstairs WC located in the hallway—ideal for families and guests.

Upstairs, the home continues to impress with a bright and airy landing, enhanced by high ceilings that add to the sense of space. There are four bedrooms, three of which are generously sized doubles. A modern family bathroom and an additional separate WC make busy mornings much easier for a growing family.

Council Tax band: D Tenure: Freehold EPC Energy Efficiency Rating: D EPC Environmental Impact Rating: F

Hallway I4' I" x 6' 7" (4.30m x 2.00m)

Lounge |4' |" x ||' |0" (4.30m x 3.60m)

**Kitchen/Dining Room** II' 10" x 23' 7" (3.60m x 7.20m)

Cloakroom 2' 7" x 5' 7" (0.80m x I.70m)

Landing 5' II" x 9' 2" (I.80m x 2.80m)

Bedroom I I3' 9" x I4' 5" (4.20m x 4.40m)

Bedroom 2 II' 10" x 1I' 6" (3.60m x 3.50m)

Bedroom 3 I4' I" x 8' 6" (4.30m x 2.60m)

Bedroom 4 8' 10" x 9' 6" (2.70m x 2.90m)

Bathroom 8' 10" x 5' 11" (2.70m x 1.80m)

WC 2' 7" x 6' 3" (0.80m x I.90m)

Sketch plan for illustrative purposes only Plan produced using PlanUp.

5 Rodney Road, Backwell