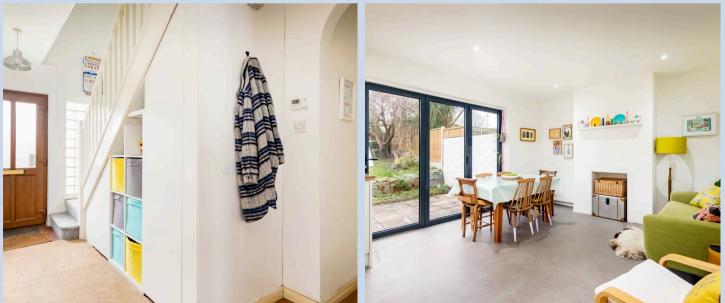

You'll find ample storage under the stairs as you enter the bright and welcoming entrance hall. To the front of the property is a cosy lounge complete with a log burner, creating a warm and inviting atmosphere. At the rear, a contemporary open-plan kitchen-diner showcases sleek white units, a stylish kitchen island, and integrated appliances. Bi-fold doors provide views of and direct access to the garden. Adjacent to the kitchen is a useful utility room with side access and a convenient downstairs WC located in the hallway—ideal for families and guests.