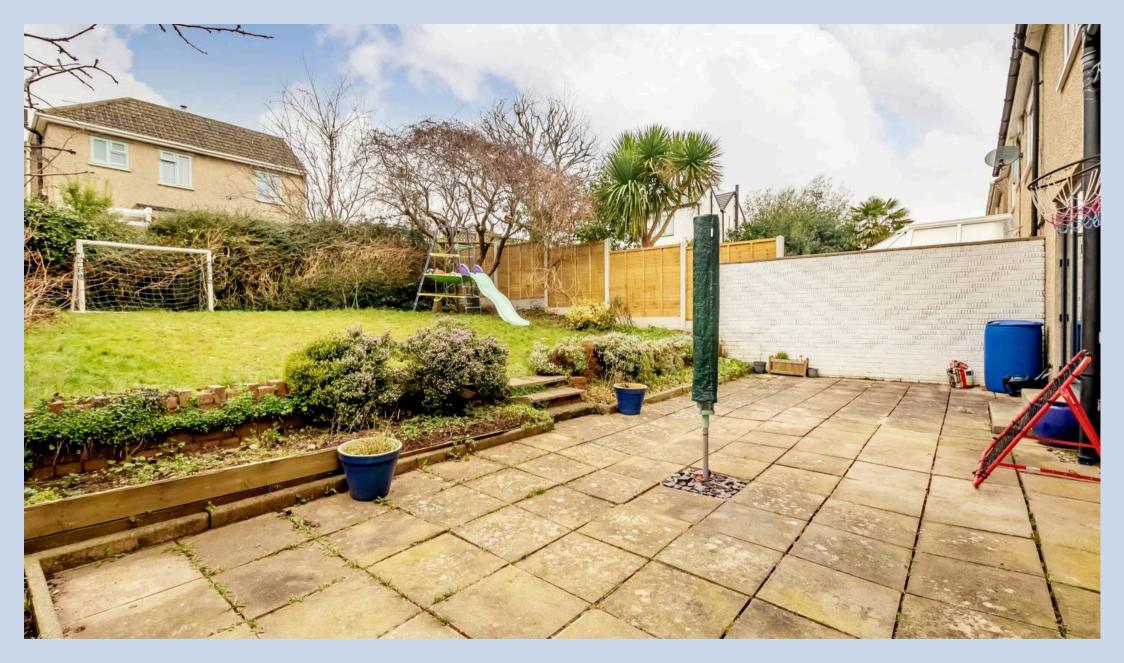

### Backwell, Bristol

Externally, the property sits slightly elevated, providing a sense of privacy and an advantageous position. The paved driveway accommodates multiple cars, while the garage, featuring electric doors, offers excellent storage with its high ceilings and extra storage space. There is also gated side access. The rear garden is a fantastic outdoor space, complete with a patio, a raised lawn, and a desirable southerly aspect, ensuring plenty of sunlight throughout the day.

#### REAR GARDEN