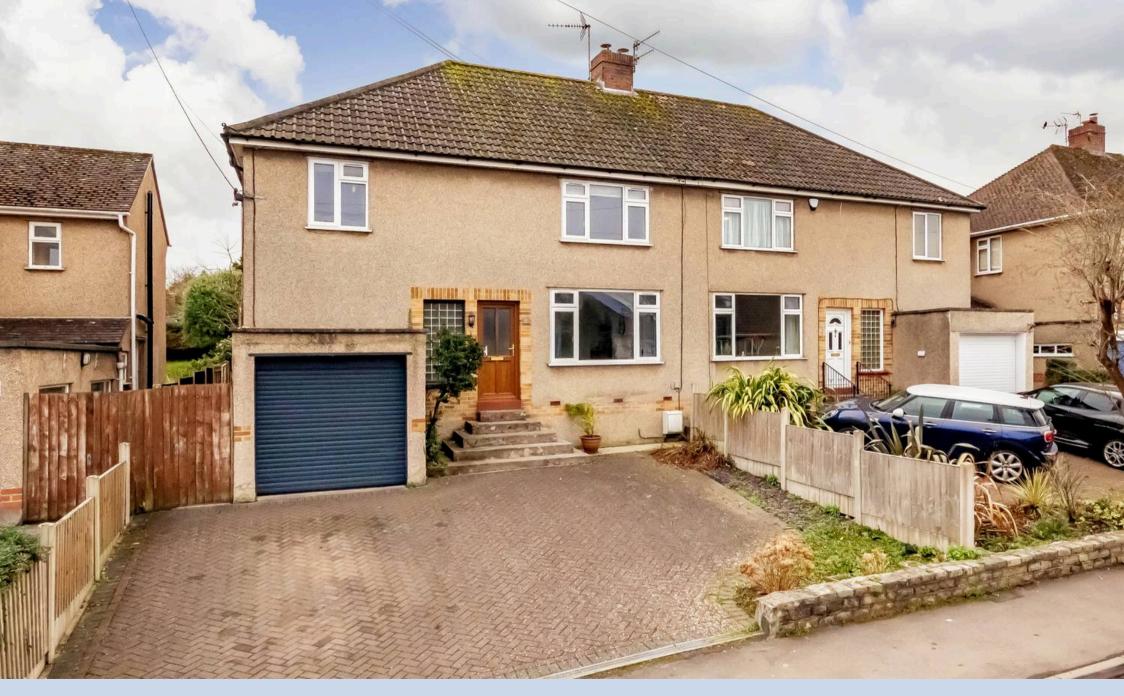

**5 Rodney Road, Backwell** Guide Price £585,000

# Spacious 4-Bedroom Semi-Detached Home in Backwell

This marvellous four-bedroom semi-detached home offers a fantastic blend of space, style, and convenience. Featuring an open-plan kitchen, a southerly-facing garden, off-street parking, and a garage, it is perfectly situated on a sought-after road in Backwell, with excellent local amenities close by.

### Backwell, Bristol

Externally, the property sits slightly elevated, providing a sense of privacy and an advantageous position. The paved driveway accommodates multiple cars, while the garage, featuring electric doors, offers excellent storage with its high ceilings and extra storage space. There is also gated side access. The rear garden is a fantastic outdoor space, complete with a patio, a raised lawn, and a desirable southerly aspect, ensuring plenty of sunlight throughout the day.