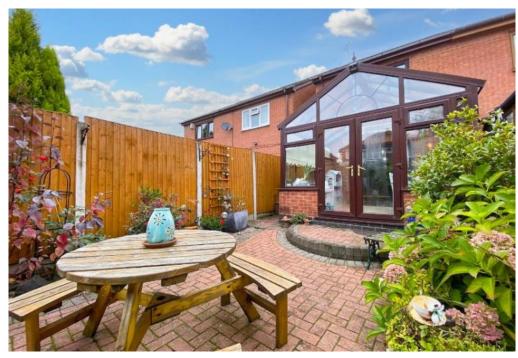

## **Complete Property Services Property Brochure**

Key information for buyers



## **Langley Green Road, Oldbury**

② B69 4TG

OIEO £225,000

> Freehold









Page 1: Overview

Pages 2-9: Photos

Page 10: Map & Nearby

Page 11: EPC & Floor Plan

## **Key Facts**



Property Type

**Semi-Detached** 



Bedrooms



Bathrooms



































































## **Energy rating and score**

This property's energy rating is D. It has the potential to be B.

See how to improve this property's energy efficiency.



The graph shows this property's current and potential energy rating.

**Properties get a rating from A (best) to G (worst) and a score.** The better the rating and score, the lower your energy bills are likely to be.

For properties in England and Wales:

- the average energy rating is D
- the average energy score is 60





Langley Green Road, Oldbury, B69 4TG (78sq m / 840sq ft)



**Ground Floor** 

First Floor

Whilst every attempt has been made by Complete Property Services to ensure the accuracy of the floorplan contained here, measurements of doors, windows, rooms and any other items are approximate, and no