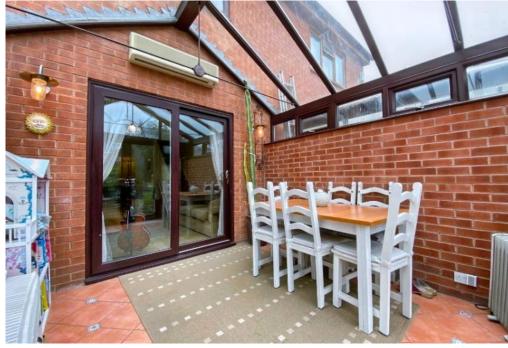

## **Complete Property Services Property Brochure**

Key information for buyers



## **Langley Green Road, Oldbury**

② B69 4TG

OIEO £225,000

> Freehold









Page 1: Overview

Pages 2-9: Photos

Page 10: Map & Nearby

Page 11: EPC & Floor Plan

## **Key Facts**



Property Type

**Semi-Detached** 



Bedrooms



Bathrooms



































































## **Energy rating and score**

This property's energy rating is D. It has the potential to be B.

See how to improve this property's energy efficiency.



The graph shows this property's current and potential energy rating.

**Properties get a rating from A (best) to G (worst) and a score.** The better the rating and score, the lower your energy bills are likely to be.

For properties in England and Wales:

- the average energy rating is D
- the average energy score is 60





Langley Green Road, Oldbury, B69 4TG (78sq m / 840sq ft)



**Ground Floor** 

First Floor

Whilst every attempt has been made by Complete Property Services to ensure the accuracy of the floorplan contained here, measurements of doors, windows, rooms and any other items are appr