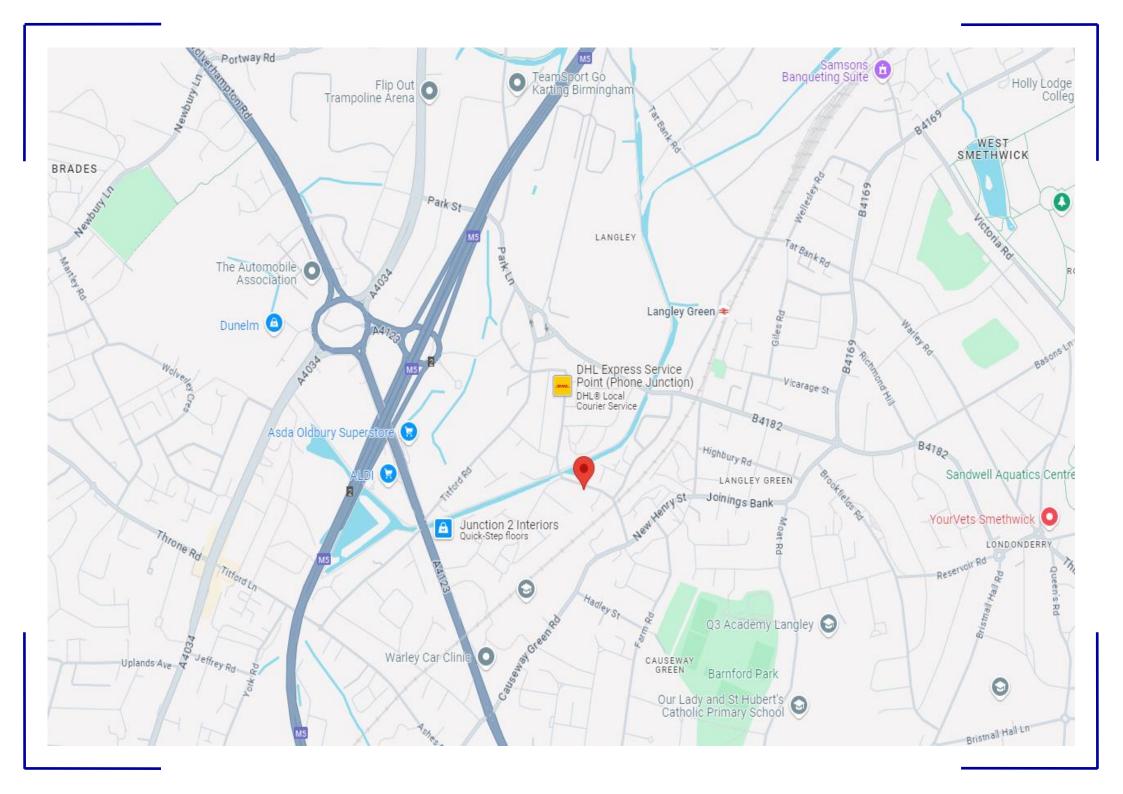

## **Langley Green Road, Oldbury**

② B69 4TG

OIEO £225,000

> Freehold

Page 1: Overview

Pages 2-9: Photos

Page 10: Map & Nearby

Page 11: EPC & Floor Plan