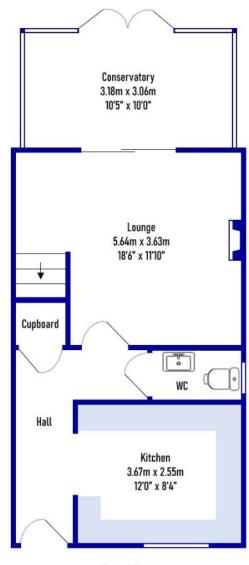

Langley Green Road, Oldbury, B69 4TG (78sq m / 840sq ft)

**Ground Floor** 

First Floor

Whilst every attempt has been made by Complete Property Services to ensure the accuracy of the floorplan contained here, measurements of doors, windows, rooms and any other items are approximate, and no responsibility is taken for any error, omission or mis-statement. The services, systems and appliances shown have not been tested and no guarantee as to their operability or efficiency can be given.