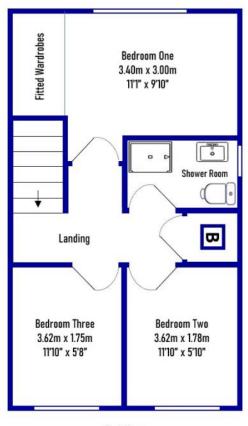

Langley Green Road, Oldbury, B69 4TG (78sq m / 840sq ft)

**Ground Floor** 

First Floor

Whilst every attempt has been made by Complete Property Services to ensure the accuracy of the floorplan contained here, measurements of doors, windows, rooms and any other items are approximate, and no responsibility is taken for any error, omission or mis-statement. The services, systems and appliances shown have not been tested and no guarantee as to their operability or efficiency can be given.