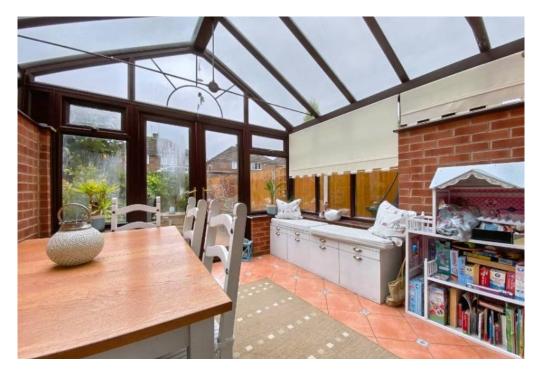

## **Complete Property Services Property Brochure**

Key information for buyers



## **Langley Green Road, Oldbury**

② B69 4TG

OIEO £225,000

> Freehold









Page 1: Overview

Pages 2-9: Photos

Page 10: Map & Nearby

Page 11: EPC & Floor Plan

## **Key Facts**



Property Type

**Semi-Detached** 



Bedrooms



Bathrooms



































































## **Energy rating and score**

This property's energy rating is D. It has the potential to be B.

See how to improve this property's energy efficiency.



The graph shows this property's current and potential energy rating.

**Properties get a rating from A (best) to G (worst) and a score.** The better the rating and score, the lower your energy bills are likely to be.

For properties in England and Wales:

- the average energy rating is D
- the average energy score is 60





Langley Green Road, Oldbury, B69 4TG (78sq m / 840sq ft)



**Ground Floor** 

First Floor

Whilst every attempt has been made by Complete Property Services to ensure the accuracy of the floorplan contained here, measurements of doors, windows, rooms and any other items are