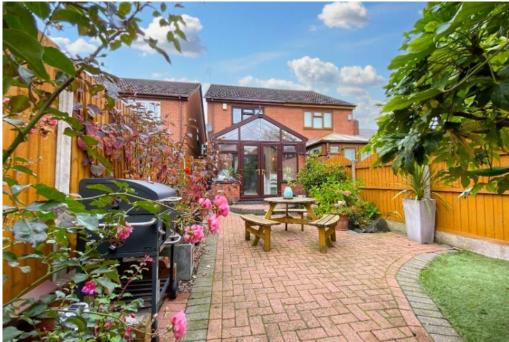

## **Complete Property Services Property Brochure**

Key information for buyers



## **Langley Green Road, Oldbury**

② B69 4TG

OIEO £225,000

> Freehold









Page 1: Overview

Pages 2-9: Photos

Page 10: Map & Nearby

Page 11: EPC & Floor Plan

## **Key Facts**



Property Type

**Semi-Detached** 



Bedrooms



Bathrooms



































































## **Energy rating and score**

This property's energy rating is D. It has the potential to be B.

See how to improve this property's energy efficiency.



The graph shows this property's current and potential energy rating.

**Properties get a rating from A (best) to G (worst) and a score.** The better the rating and score, the lower your energy bills are likely to be.

For properties in England and Wales:

- the average energy rating is D
- the average energy score is 60





Langley Green Road, Oldbury, B69 4TG (78sq m / 840sq ft)



**Ground Floor** 

First Floor

Whilst every attempt has been made by Complete Property Services to ensure the accuracy of the floorplan contained here, measurements of doors, windows, rooms and any other items are approximate, and n