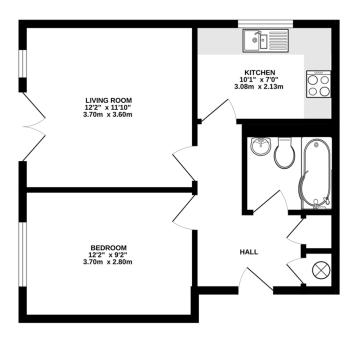

## GROUND FLOOR 447 sq.ft. (41.6 sq.m.) approx.

TOTAL FLOOR AREA: 447 sq.ft. (4.1.6 sq.m.) approx. title every attempt has been made to ensure the accuracy of the floorgise contained here, measures does, weather, closes and large often here are approximately and responsibility of the share full and the properties of the state of the specific purchaser. The services, systems and applicances shown have not been tested and no guar on the Madeu Wall Meteogra & CADSS.