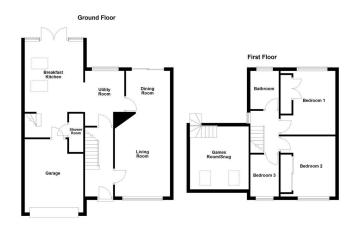

### **GROUND FLOOR**

Upon entering, the home greets you with a light-filled through-reception hall, providing seamless access to the ground floor's carefully considered spaces.

The centerpiece of the property is the breathtaking breakfast kitchen, a showstopping reception area that exudes style and sophistication. Featuring striking vaulted ceilings adorned with rustic wooden trusses, this space is bathed in natural light from multiple Velux windows and dramatic floor-to-ceiling glazing that overlooks the rear garden. An open-plan design allows for effortless flow to additional spaces, including a downstairs shower room, an integral garage, and a snug/games room, creatively positioned above the garage for added versatility.

Adjacent to the kitchen, the utility room is a practical yet sleek space, fitted with modern appliances and additional work surfaces to meet all your household needs.

The ground floor is completed by a dual-aspect family lounge and dining area. Spacious yet intimate, this room provides the perfect setting for relaxation or entertaining, accommodating a variety of furnishings with ease.

RECEPTION HALL 12' 11" x 5' 7" (3.94m x 1.72m)

FAMILY LOUNGE 16' 0" x 10' 7" (4.89m x 3.25m)

DINING AREA 8' 7" x 7' 10" (2.62m x 2.39m)

STUNNING BREAKFAST KITCHEN 13' 8" x 11' 2" (4.18m x 3.41m)

UTILITY ROOM 10' 8" x 7' 7" (3.26m x 2.32m)

SNUG/GAMES AREA 12' 10" x 11' 1" (3.93m x 3.39m)

SHOWER ROOM 7' 6" x 2' 6" (2.30m x 0.77m)

## FIRST FLOOR

The first floor continues the home's modern appeal, offering three well-proportioned bedrooms. Two of these bedrooms are generous doubles, complete with fitted wardrobes for optimal storage, while the third bedroom offers flexibility as a guest room, nursery, or home office. The family bathroom showcases a stylish three-piece suite, blending functionality with contemporary charm.

BEDROOM ONE 12' 2" x 8' 8" (3.72m x 2.66m)

BEDROOM TWO 11' 3" x 10' 8" (3.43m x 3.26m)

BEDROOM THREE 8' 2" x 5' 8" (2.51m x 1.73m)

BATHROOM 7' 5" x 5' 6" (2.28m x 1.70m)