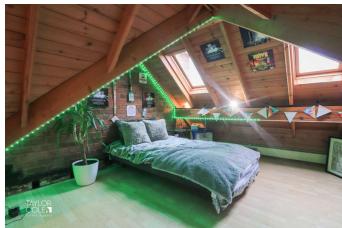

## FIRST FLOOR

The first floor continues the home's modern appeal, offering three well-proportioned bedrooms. Two of these bedrooms are generous doubles, complete with fitted wardrobes for optimal storage, while the third bedroom offers flexibility as a guest room, nursery, or home office. The family bathroom showcases a stylish three-piece suite, blending functionality with contemporary charm.

BEDROOM ONE 12' 2" x 8' 8" (3.72m x 2.66m)

BEDROOM TWO 11' 3" x 10' 8" (3.43m x 3.26m)

BEDROOM THREE 8' 2" x 5' 8" (2.51m x 1.73m)

BATHROOM 7' 5" x 5' 6" (2.28m x 1.70m)