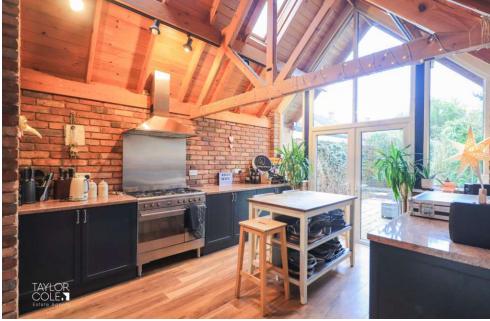

### **GROUND FLOOR**

Upon entering, the home greets you with a light-filled through-reception hall, providing seamless access to the ground floor's carefully considered spaces.

The centerpiece of the property is the breathtaking breakfast kitchen, a showstopping reception area that exudes style and sophistication. Featuring striking vaulted ceilings adorned with rustic wooden trusses, this space is bathed in natural light from multiple Velux windows and dramatic floor-to-ceiling glazing that overlooks the rear garden. An open-plan design allows for effortless flow to additional spaces, including a downstairs shower room, an integral garage, and a snug/games room, creatively positioned above the garage for added versatility.

RECEPTION HALL 12' 11" x 5' 7" (3.94m x 1.72m)

FAMILY LOUNGE 16' 0" x 10' 7" (4.89m x 3.25m)

DINING AREA 8' 7" x 7' 10" (2.62m x 2.39m)

STUNNING BREAKFAST KITCHEN 13' 8" x 11' 2" (4.18m x 3.41m)

UTILITY ROOM 10' 8" x 7' 7" (3.26m x 2.32m)