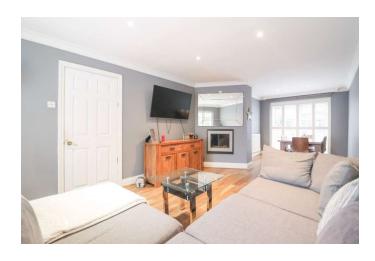

Adjacent to the kitchen, the utility room is a practical yet sleek space, fitted with modern appliances and additional work surfaces to meet all your household needs.

The ground floor is completed by a dual-aspect family lounge and dining area. Spacious yet intimate, this room provides the perfect setting for relaxation or entertaining, accommodating a variety of furnishings with ease.

RECEPTION HALL 12' 11" x 5' 7" (3.94m x 1.72m)

FAMILY LOUNGE 16' 0" x 10' 7" (4.89m x 3.25m)

DINING AREA 8' 7" x 7' 10" (2.62m x 2.39m)

STUNNING BREAKFAST KITCHEN 13' 8" x 11' 2" (4.18m x 3.41m)

UTILITY ROOM 10' 8" x 7' 7" (3.26m x 2.32m)