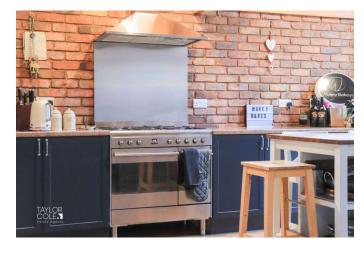

### **GROUND FLOOR**

Upon entering, the home greets you with a light-filled through-reception hall, providing seamless access to the ground floor's carefully considered spaces.

The centerpiece of the property is the breathtaking breakfast kitchen, a showstopping reception area that exudes style and sophistication. Featuring striking vaulted ceilings adorned with rustic wooden trusses, this space is bathed in natural light from multiple Velux windows and dramatic floor-to-ceiling glazing that overlooks the rear garden. An open-plan design allows for effortless flow to additional spaces, including a downstairs shower room, an integral garage, and a snug/games room, creatively positioned above the garage for added versatility.

RECEPTION HALL 12' 11" x 5' 7" (3.94m x 1.72m)

FAMILY LOUNGE 16' 0" x 10' 7" (4.89m x 3.25m)

DINING AREA 8' 7" x 7' 10" (2.62m x 2.39m)

STUNNING BREAKFAST KITCHEN 13' 8" x 11' 2" (4.18m x 3.41m)

UTILITY ROOM 10' 8" x 7' 7" (3.26m x 2.32m)