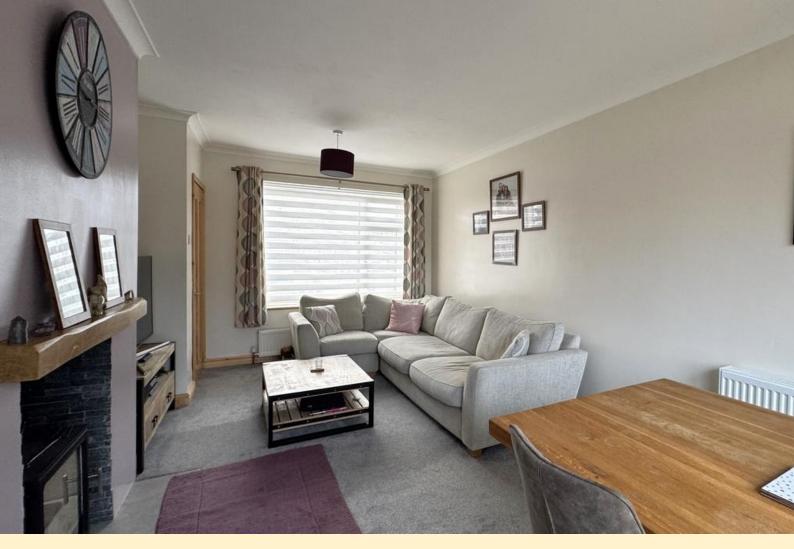

**ENTRANCE HALL** Having a return staircase rising to the first floor, under stair storage cupboard, radiator and laminate wood flooring.

LOUNGE/DINER 20' 2" x 8' 9" (6.15m x 2.68m) Having a window to the front aspect and patio doors to the rear opening up onto the rear garden, two radiators, carpet flooring, chimney breast inset with a multi-fuel log burner and a wood beam mantle and tiled hearth.