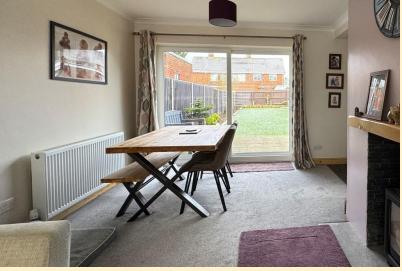

**ENTRANCE HALL** Having a return staircase rising to the first floor, under stair storage cupboard, radiator and laminate wood flooring.

LOUNGE/DINER 20' 2" x 8' 9" (6.15m x 2.68m) Having a window to the front aspect and patio doors to the rear opening up onto the rear garden, two radiators, carpet flooring, chimney breast inset with a multi-fuel log burner and a wood beam mantle and tiled hearth.