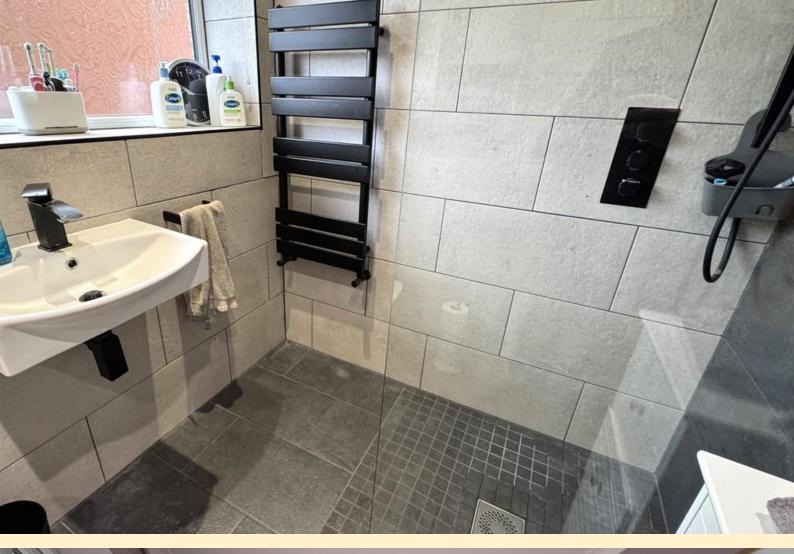

**WET ROOM** 6' 6" x 5' 5" (1.99m x 1.67m) Fully tiled wet room having a glazed shower screen, close coupled WC, wall mounted wash hand basin and a heated towel rail.

**FRONT ASPECT** Generous block paved driveway providing ample off road parking, outside tap, timber gates giving vehicular access to the single garage.