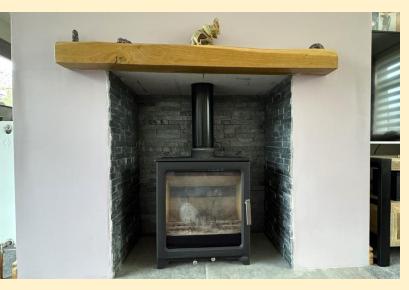

**ENTRANCE HALL** Having a return staircase rising to the first floor, under stair storage cupboard, radiator and laminate wood flooring.

LOUNGE/DINER 20' 2" x 8' 9" (6.15m x 2.68m) Having a window to the front aspect and patio doors to the rear opening up onto the rear garden, two radiators, carpet flooring, chimney breast inset with a multi-fuel log burner and a wood beam mantle and tiled hearth.