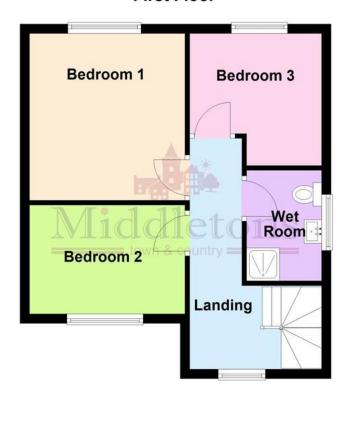

The accommodation on offer comprises; porch, entrance hall, cloakroom, lounge diner and kitchen to the ground floor. Three good sized bedrooms and a wet room to the first floor. Outside the property benefits from ample off road parking to the front with gated access to a single garage located in the west facing rear garden.

**LANDING** Taking the stairs to the first floor landing having a window to the front aspect, built-in storage cupboard and doors off to;

**BEDROOM ONE** 11' 7"  $\times$  11' 3" (3.54m  $\times$  3.45m) Having a window to the rear aspect, radiator, fan light and carpet flooring.

**BEDROOM TWO** 8' 11" x 11' 3" (2.72m x 3.44m) Having a window to the front aspect, radiator and carpet flooring.

**BEDROOM THREE** 11' 3" x 8' 2" (3.43m x 2.5m) Having a window to the rear aspect, radiator and carpet flooring.

**WET ROOM** 6' 6" x 5' 5" (1.99m x 1.67m) Fully tiled wet room having a glazed shower screen, close coupled WC, wall mounted wash hand basin and a heated towel rail.

**FRONT ASPECT** Generous block paved driveway providing ample off road parking, outside tap, timber gates giving vehicular access to the single garage.

## **First Floor**

This floorplan has been produced by Middletons as a guide only. For further information call 01664 566258. Plan produced using PlanUp.

%epcGraph\_c\_1\_300%