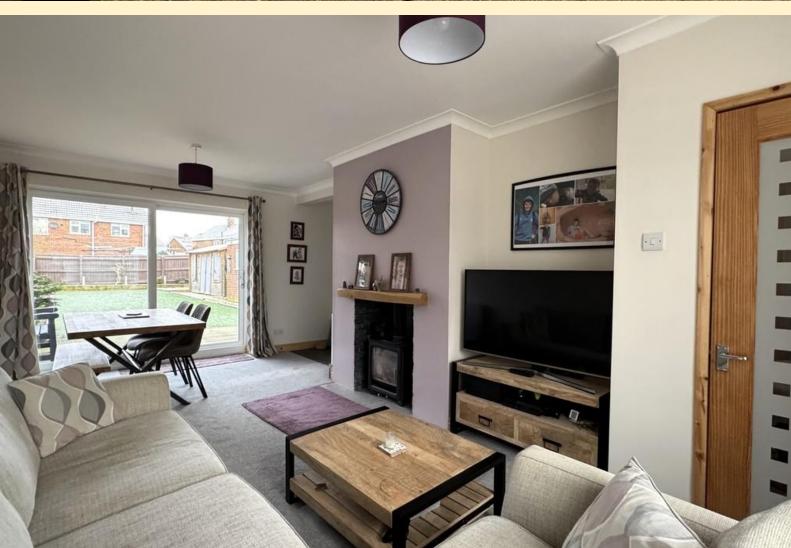

**ENTRANCE HALL** Having a return staircase rising to the first floor, under stair storage cupboard, radiator and laminate wood flooring.

LOUNGE/DINER 20' 2" x 8' 9" (6.15m x 2.68m) Having a window to the front aspect and patio doors to the rear opening up onto the rear garden, two radiators, carpet flooring, chimney breast inset with a multi-fuel log burner and a wood beam mantle and tiled hearth.