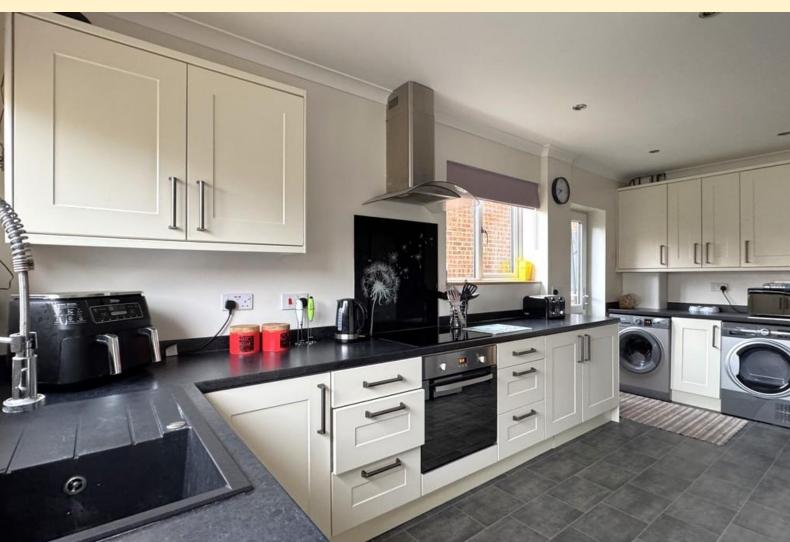

**KITCHEN** 17' 10" x 9' 9" (5.45m x 2.99m) Modern fitted kitchen having wall, base and drawer units topped with return work surfaces, housing for an American style fridge freezer, composite sink and drainer unit, space and plumbing for both a washing machine and tumble dryer. Integrated appliances include a dishwasher, electric oven, Beko induction hob with a Cooke and Lewis extractor hood over. Dual aspect windows, external door to the rear garden, cupboard housing the central heating boiler and vinyl flooring.