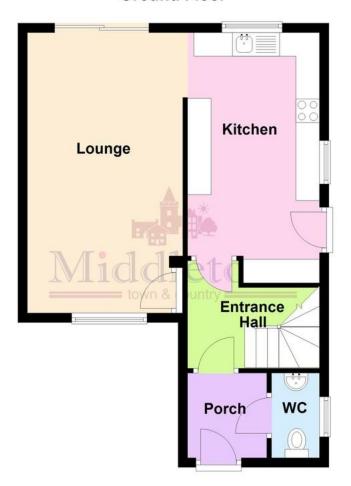

The accommodation on offer comprises; porch, entrance hall, cloakroom, lounge diner and kitchen to the ground floor. Three good sized bedrooms and a wet room to the first floor. Outside the property benefits from ample off road parking to the front with gated access to a single garage located in the west facing rear garden.

**PORCH** Part glazed composite door into the porch having a window to the side, radiator, laminate wood flooring and door to the cloakroom.

**CLOAKROOM** 3' 7"  $\times$  5' 10" (1.1m  $\times$  1.8m) Comprising of a close coupled WC and wall mounted wash hand basin. Heated towel rail and laminate wood flooring.

**ENTRANCE HALL** Having a return staircase rising to the first floor, under stair storage cupboard, radiator and laminate wood flooring.

LOUNGE/DINER 20' 2" x 8' 9" (6.15m x 2.68m) Having a window to the front aspect and patio doors to the rear opening up onto the rear garden, two radiators, carpet flooring, chimney breast inset with a multi-fuel log burner and a wood beam mantle and tiled hearth.

**KITCHEN** 17' 10" x 9' 9" (5.45m x 2.99m) Modern fitted kitchen having wall, base and drawer units topped with return work surfaces, housing for an American style fridge freezer, composite sink and drainer unit, space and plumbing for both a washing machine and tumble dryer. Integrated appliances include a dishwasher, electric oven, Beko induction hob with a Cooke and Lewis extractor hood over. Dual aspect windows, external door to the rear garden, cupboard housing the central heating boiler and vinyl flooring.

## **Ground Floor**