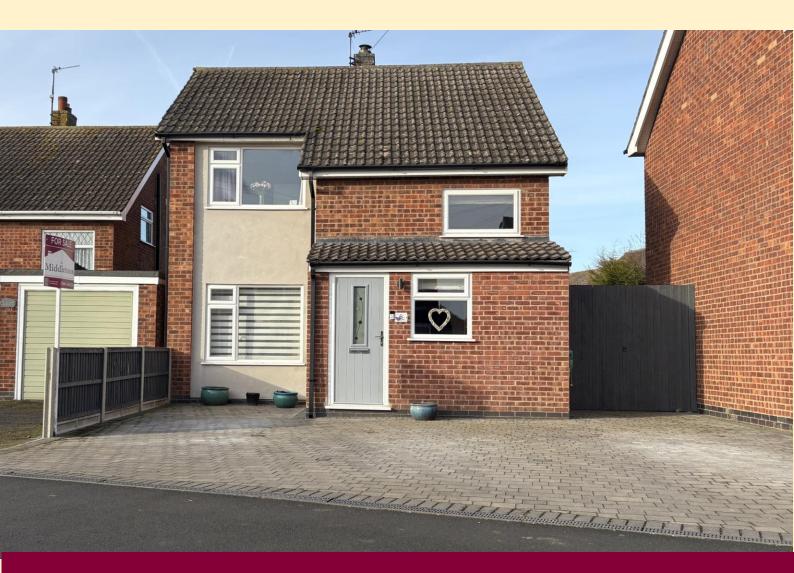

Asking Price Of £309,950

Three Bedrooms

Freehold

**DETACHED HOUSE** 

**DOWNSTAIRS WC** 

**MODERN FITTED KITCHEN** 

**LOCAL SCHOOLS NEARBY** 

**GARAGE AND DRIVEWAY** 

**GOOD SIZED REAR GARDEN** 

**VILLAGE WITH AMENITIES** 

**WEST OF MELTON MOWBRAY** 

**COUNCIL TAX BAND C** 

01664 566258

info@middletons.uk.com

Lovely three bedroom detached house located on the edge of parkland in the well serviced village of Asfordby. The village amenities include primary school, doctors surgery, takeaways, hairdresser, charity shop and cafes to name a few. There are regular bus services to Melton, Grantham, Loughborough and Leicester

The accommodation on offer comprises; porch, entrance hall, cloakroom, lounge diner and kitchen to the ground floor. Three good sized bedrooms and a wet room to the first floor. Outside the property benefits from ample off road parking to the front with gated access to a single garage located in the west facing rear garden.

**WET ROOM** 6' 6" x 5' 5" (1.99m x 1.67m) Fully tiled wet room having a glazed shower screen, close coupled WC, wall mounted wash hand basin and a heated towel rail.

**FRONT ASPECT** Generous block paved driveway providing ample off road parking, outside tap, timber gates giving vehicular access to the single garage.