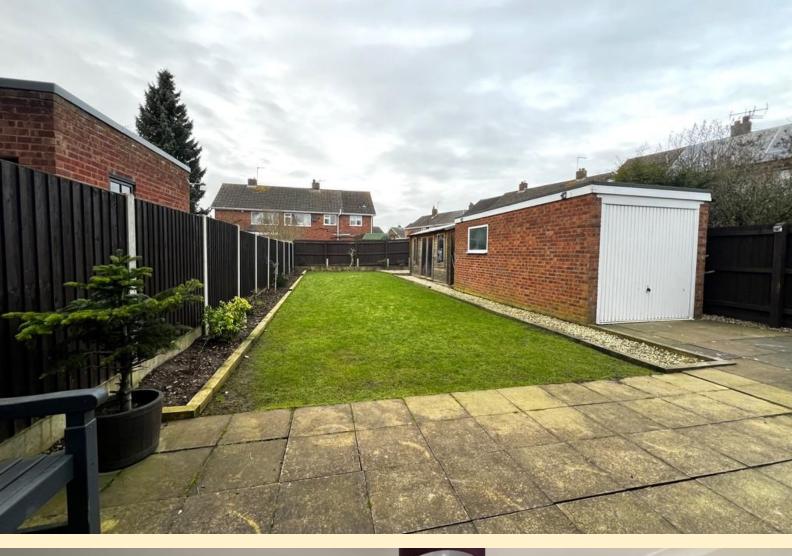

The accommodation on offer comprises; porch, entrance hall, cloakroom, lounge diner and kitchen to the ground floor. Three good sized bedrooms and a wet room to the first floor. Outside the property benefits from ample off road parking to the front with gated access to a single garage located in the west facing rear garden.

**GARAGE** Having an up and over door, window to the side, power and lighting connected.

**REAR GARDEN** Having a paved patio adjacent to the house, formal lawn with shrub and gravel borders, timber sun-house with a gravel seating area to the side. Wood panel fencing secures the boundary.