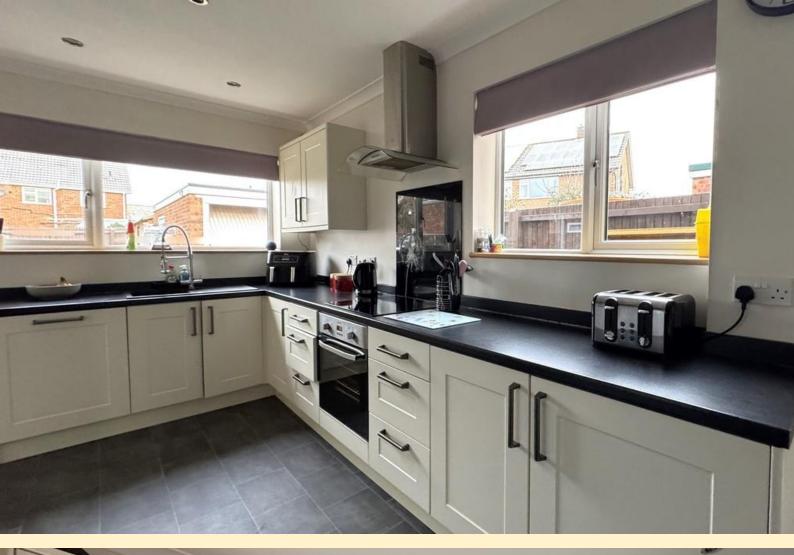

**KITCHEN** 17' 10" x 9' 9" (5.45m x 2.99m) Modern fitted kitchen having wall, base and drawer units topped with return work surfaces, housing for an American style fridge freezer, composite sink and drainer unit, space and plumbing for both a washing machine and tumble dryer. Integrated appliances include a dishwasher, electric oven, Beko induction hob with a Cooke and Lewis extractor hood over. Dual aspect windows, external door to the rear garden, cupboard housing the central heating boiler and vinyl flooring.