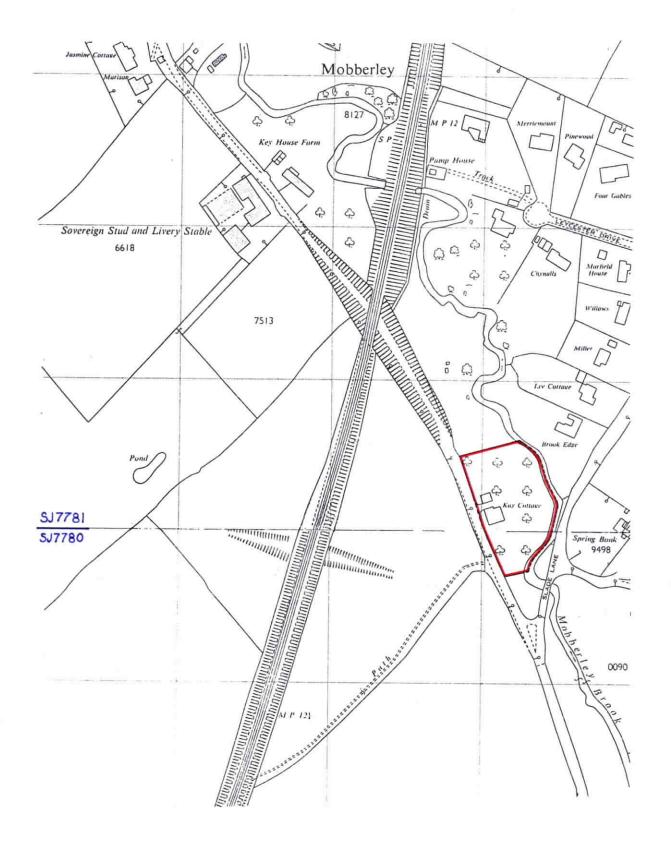

## H.M. LAND REGISTRY

ORDNANCE SURVEY

PLAN REFERENCE

TITLE NUMBER

## CH 42 1662

SCALE

ADMINISTRATIVE AREA: CHESHIRE: - MACCLESFIELD

SJ7781 SJ7780

© Crown Copyright

1/2500

This is a print of the view of the title plan obtained from HM Land Registry showing the state of the title plan on 21 January 2025 at 08:55:08. This title plan shows the general position, not the exact line, of the boundaries. It may be subject to distortions in scale. Measurements scaled from this plan may not match measurements between the same points on the ground.

This title is dealt with by HM Land Registry, Birkenhead Office.