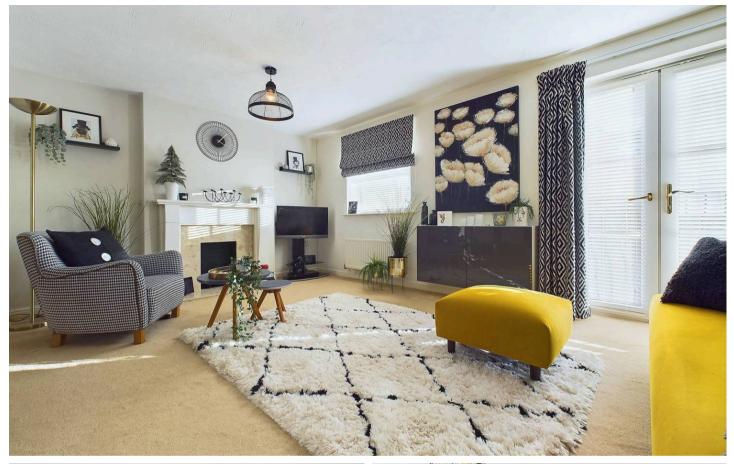

Council Tax band: D

Tenure: Freehold

**EPC Energy Efficiency Rating: E** 

**EPC Environmental Impact Rating: E** 

- Immaculately presented semi-detached home
- Within easy reach of Mapperley's vibrant amenities, schools and frequent transport links
- Offers a contemporary layout across threestoreys
- Low-maintenance and south-facing enclosed rear garden
- Three/four bedrooms (including a versatile ground floor sitting room/fourth bedroom)
- Welcoming entrance hall with a ground floor shower room and further utility
- Bright and spacious lounge and adjoining dining room with feature Juliet balcony
- Breakfast kitchen with a range of integrated appliances
- Main bedroom with en-suite shower room and in-built wardrobes
- Main family bathroom with a three-piece white suite