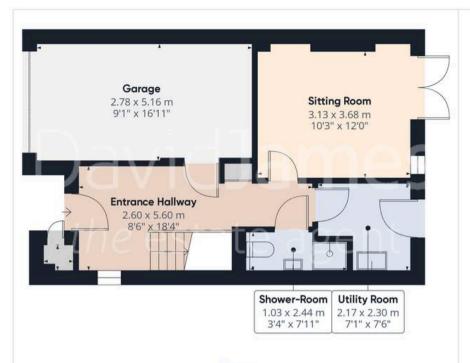

Floor 1

DavidJames the estate agent

Council Tax band: D

Tenure: Freehold

**EPC Energy Efficiency Rating: E** 

**EPC Environmental Impact Rating: E** 

- Immaculately presented semi-detached home
- Within easy reach of Mapperley's vibrant amenities, schools and frequent transport links
- Offers a contemporary layout across threestoreys
- Low-maintenance and south-facing enclosed rear garden
- Three/four bedrooms (including a versatile ground floor sitting room/fourth bedroom)
- Welcoming entrance hall with a ground floor shower room and further utility
- Bright and spacious lounge and adjoining dining room with feature Juliet balcony
- Breakfast kitchen with a range of integrated appliances
- Main bedroom with en-suite shower room and in-built wardrobes
- Main family bathroom with a three-piece white suite