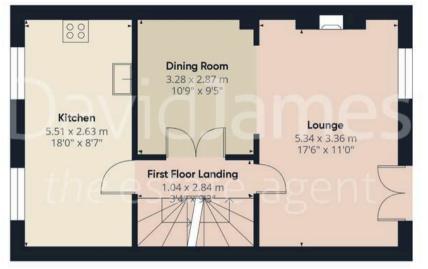

Floor 2

(1) Excluding balconies and terraces

Reduced headroom

------ Below 1.5 m/5 ft

While every attempt has been made to ensure accuracy, all measurements are approximate, not to scale. This floor plan is for illustrative purposes only.

Council Tax band: D

Tenure: Freehold

**EPC Energy Efficiency Rating: E** 

**EPC Environmental Impact Rating: E** 

- Immaculately presented semi-detached home
- Within easy reach of Mapperley's vibrant amenities, schools and frequent transport links
- Offers a contemporary layout across threestoreys
- Low-maintenance and south-facing enclosed rear garden
- Three/four bedrooms (including a versatile ground floor sitting room/fourth bedroom)
- Welcoming entrance hall with a ground floor shower room and further utility
- Bright and spacious lounge and adjoining dining room with feature Juliet balcony
- Breakfast kitchen with a range of integrated appliances
- Main bedroom with en-suite shower room and in-built wardrobes
- Main family bathroom with a three-piece white suite