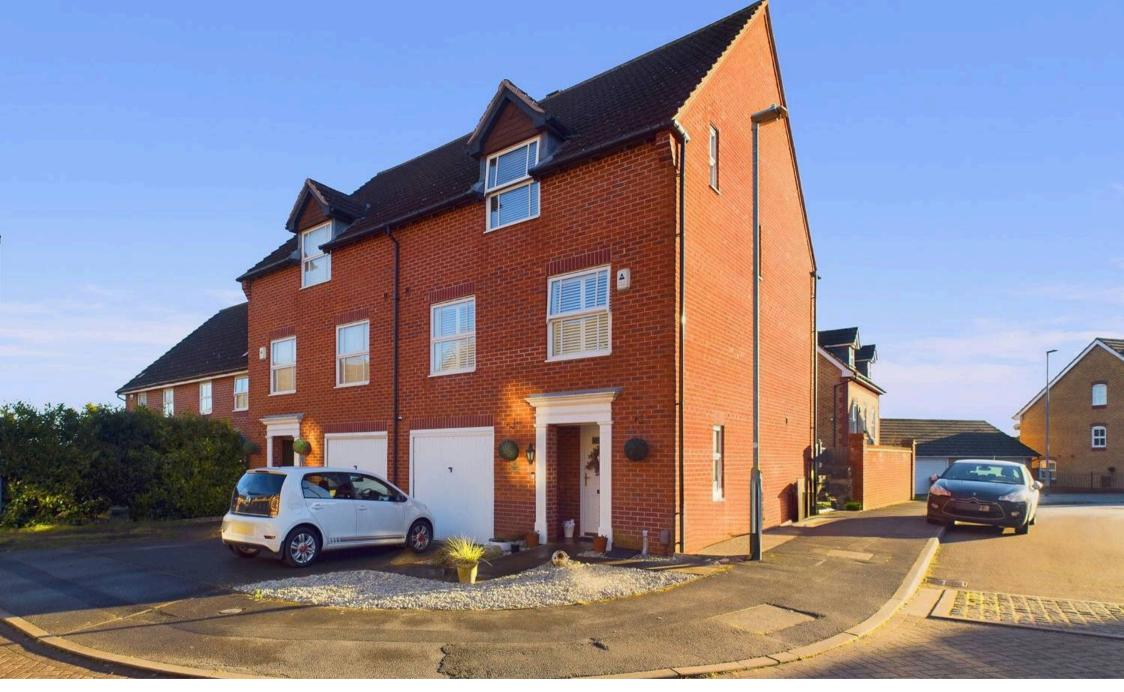

10 Chelwood Drive, Nottingham - NG3 6FG Guide Price £375,000

## 10 Chelwood Drive

Nottingham, Nottingham

Immaculate and versatile 3/4 bed semidetached house close to Mapperley's vibrant amenities! Offering 2 reception spaces, breakfast kitchen with utility and 3 bathrooms alongside a garage, driveway and south-facing garden. A must-view!

Council Tax band: D

Tenure: Freehold

**EPC Energy Efficiency Rating: E** 

**EPC Environmental Impact Rating: E** 

- Immaculately presented semi-detached home
- Within easy reach of Mapperley's vibrant amenities, schools and frequent transport links
- Offers a contemporary layout across threestoreys
- Low-maintenance and south-facing enclosed rear garden
- Three/four bedrooms (including a versatile ground floor sitting room/fourth bedroom)
- Welcoming entrance hall with a ground floor shower room and further utility
- Bright and spacious lounge and adjoining dining room with feature Juliet balcony
- Breakfast kitchen with a range of integrated appliances
- Main bedroom with en-suite shower room and in-built wardrobes
- Main family bathroom with a three-piece white suite