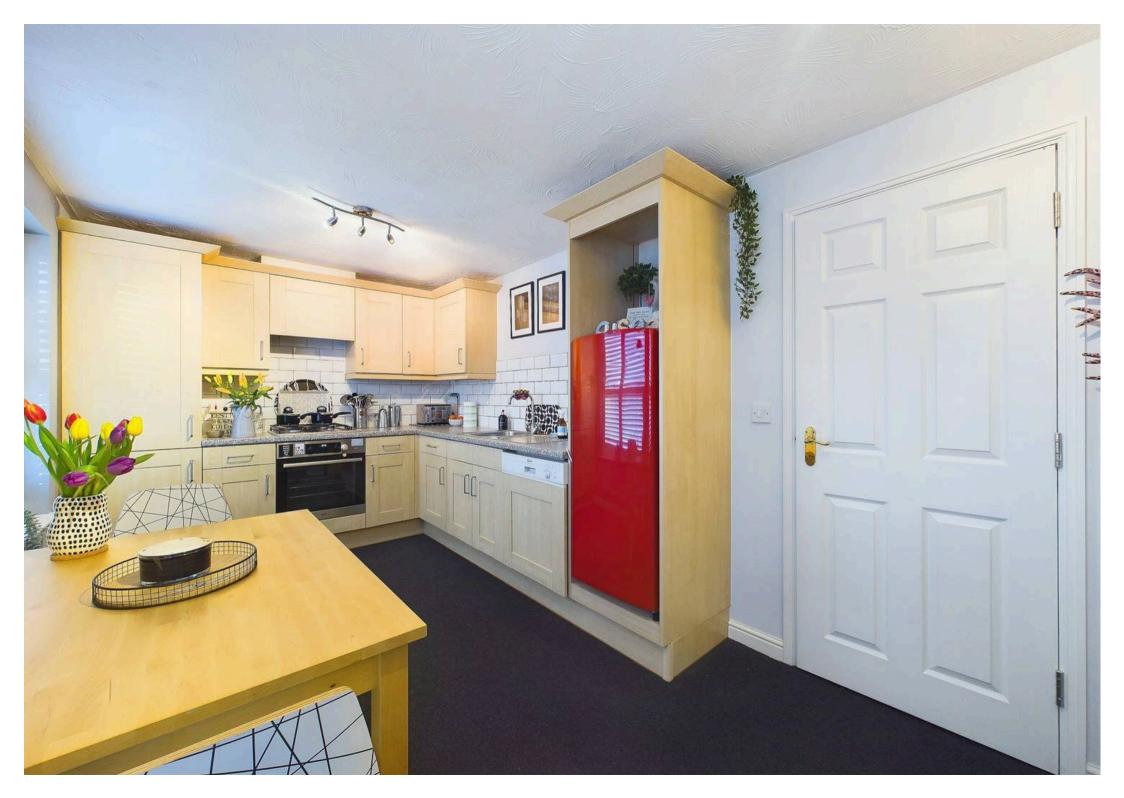

Council Tax band: D

Tenure: Freehold

**EPC Energy Efficiency Rating: E** 

**EPC Environmental Impact Rating: E** 

- Immaculately presented semi-detached home
- Within easy reach of Mapperley's vibrant amenities, schools and frequent transport links
- Offers a contemporary layout across threestoreys
- Low-maintenance and south-facing enclosed rear garden
- Three/four bedrooms (including a versatile ground floor sitting room/fourth bedroom)
- Welcoming entrance hall with a ground floor shower room and further utility
- Bright and spacious lounge and adjoining dining room with feature Juliet balcony
- Breakfast kitchen with a range of integrated appliances
- Main bedroom with en-suite shower room and in-built wardrobes
- Main family bathroom with a three-piece white suite