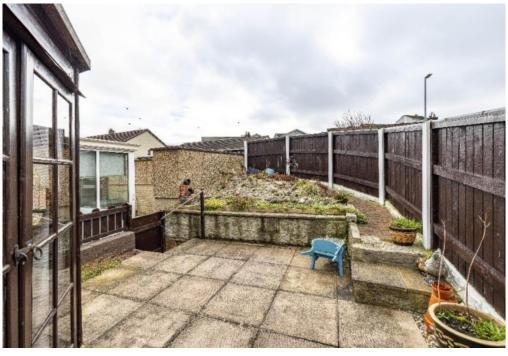

Externally, the property has the benefit of private, enclosed garden grounds to the side and rear which have been carefully designed and maintained by the current owners. The garden also has the benefit of a timber clad shed and summerhouse, both of which are fully powered, providing a fantastic space for the new owner to enjoy. Ample on street parking facilities can be found to the front of the home.