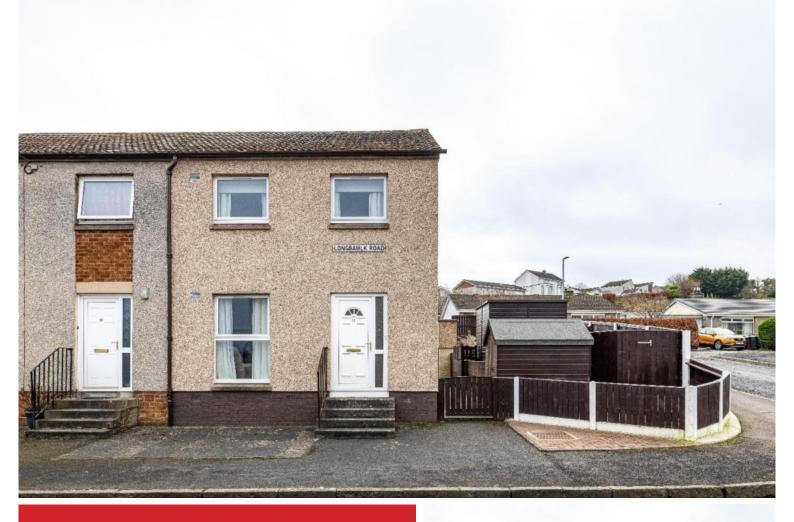

# 22 Longbaulk Road Hawick, TD9 0BY

22 Longbaulk Road is a two bedroom end of terrace house situated in the well regarded "West End" area of Hawick. Constructed in approximately 1970 and extending to a comfortable 74m2, the property represents a fantastic opportunity for the first time buyer, small family or those looking for a downsizing opportunity. Early viewing is considered essential.

Externally, the property has the benefit of private, enclosed garden grounds to the side and rear which have been carefully designed and maintained by the current owners. The garden also has the benefit of a timber clad shed and summerhouse, both of which are fully powered, providing a fantastic space for the new owner to enjoy. Ample on street parking facilities can be found to the front of the home.