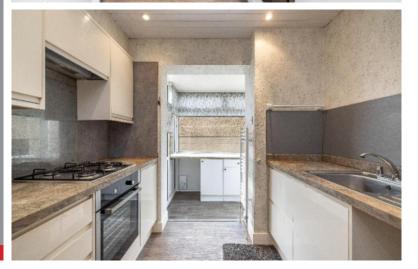

### **Description**

Internally, the property comprises of the living room and modern fitted kitchen with adjoining conservatory on the ground elevation. Moving upstairs, there are two generously proportioned double bedrooms, both with the benefit of fitted wardrobes. The family bathroom is also positioned on the first floor which consists of the walk in shower, WC and wash hand basin. The property is presented to the market in move-in condition whilst allowing the opportunity for the purchaser to add their own unique flavor through time.