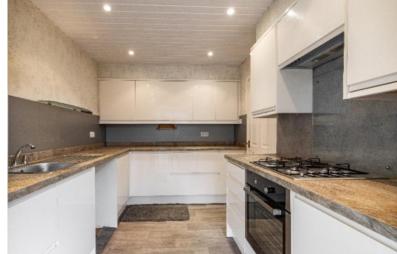

### **Description**

Internally, the property comprises of the living room and modern fitted kitchen with adjoining conservatory on the ground elevation. Moving upstairs, there are two generously proportioned double bedrooms, both with the benefit of fitted wardrobes. The family bathroom is also positioned on the first floor which consists of the walk in shower, WC and wash hand basin. The property is presented to the market in move-in condition whilst allowing the opportunity for the purchaser to add their own unique flavor through time.