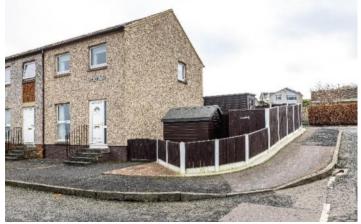

Externally, the property has the benefit of private, enclosed garden grounds to the side and rear which have been carefully designed and maintained by the current owners. The garden also has the benefit of a timber clad shed and summerhouse, both of which are fully powered, providing a fantastic space for the new owner to enjoy. Ample on street parking facilities can be found to the front of the home.