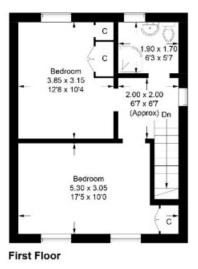

### **Description**

Internally, the property comprises of the living room and modern fitted kitchen with adjoining conservatory on the ground elevation. Moving upstairs, there are two generously proportioned double bedrooms, both with the benefit of fitted wardrobes. The family bathroom is also positioned on the first floor which consists of the walk in shower, WC and wash hand basin. The property is presented to the market in move-in condition whilst allowing the opportunity for the purchaser to add their own unique flavor through time.

## 22 Longbaulk Road, Hawick, TD9 0BY

Approximate Gross Internal Area = 78.1 sq m / 841 sq ft

Illustration for identification purposes only, measurements are approximate, not to scale. Fourlabs.co © (ID1160487