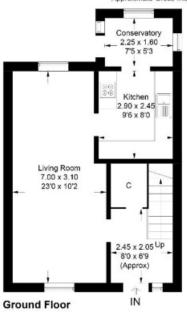

### **Description**

Internally, the property comprises of the living room and modern fitted kitchen with adjoining conservatory on the ground elevation. Moving upstairs, there are two generously proportioned double bedrooms, both with the benefit of fitted wardrobes. The family bathroom is also positioned on the first floor which consists of the walk in shower, WC and wash hand basin. The property is presented to the market in move-in condition whilst allowing the opportunity for the purchaser to add their own unique flavor through time.

## 22 Longbaulk Road, Hawick, TD9 0BY

Approximate Gross Internal Area = 78.1 sq m / 841 sq ft

Illustration for identification purposes only, measurements are approximate, not to scale. Fourlabs.co © (ID1160487