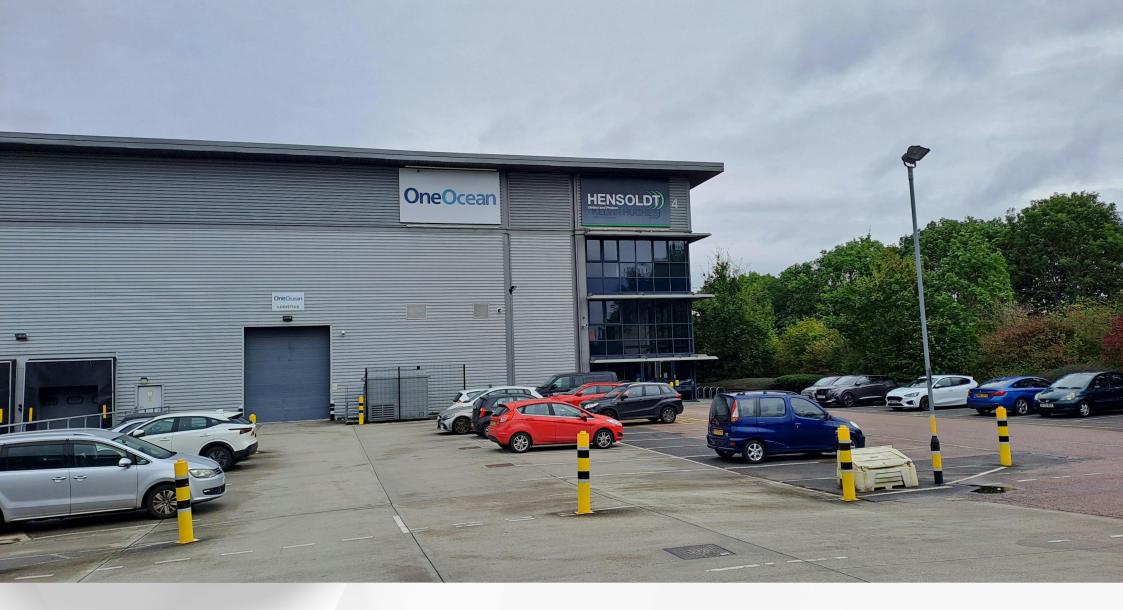

## **UNIT 4 VOLTAGE BUSINESS CENTRE, ENFIELD, EN3 7XQ**

INDUSTRIAL/LOGISTICS / OFFICE TO LET 7,132 SQ FT (662.58 SQ M)

### Location

Unit 4 occupies a prominent position within Voltage Park, just off Mollison Avenue and just minutes from A10 and Junction 25 of the M25, providing excellent links to Enfield, Cheshunt and Potters Bar. Waltham Cross National Rail Station is a short walk to the north.