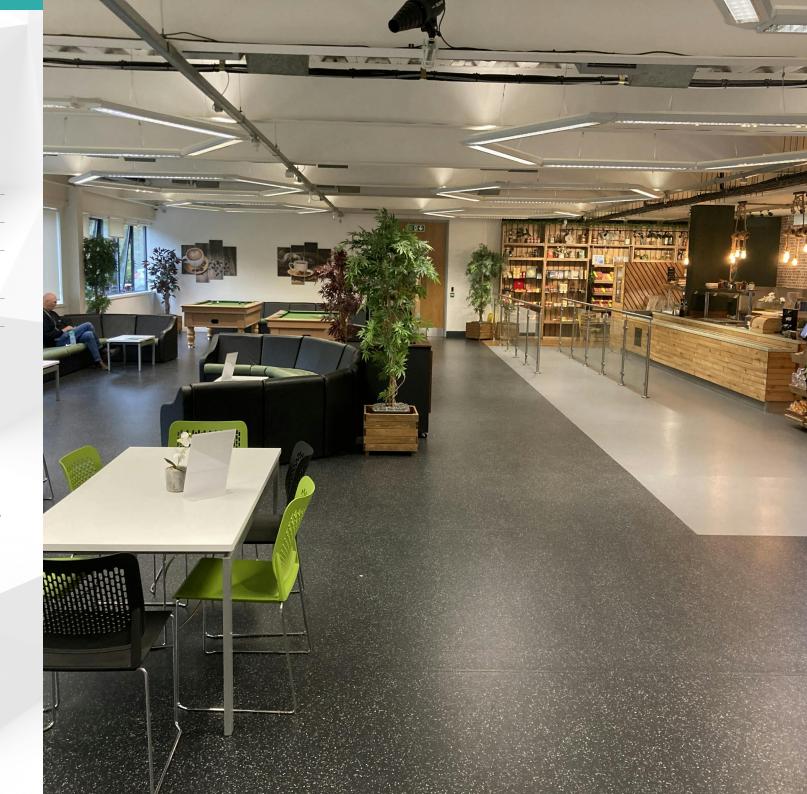

- Fully manned reception
- 24/7 365 access
- Onsite subsidised café restaurant and shop
- One dedicated 8 person boardroom
- One additional 8 person bookable meeting room
- Share of 163 Car Parking Spaces by arrangement

### **Description**

The suite occupies the whole of the second floor and is capable of seating 100 desks, meeting rooms and space for a kitchenette. The suite benefits from its own demised reception on the floor, with a manned reception at Ground Floor level. In addition on the ground floor there are two large bookable meeting rooms and a very impressive subsidised staff café restaurant (serving hot and cold food options), breakout and shop, all available for use of the occupant of the 2nd floor, plus use of up to 163 car parking spaces and signage right both externally and internally.