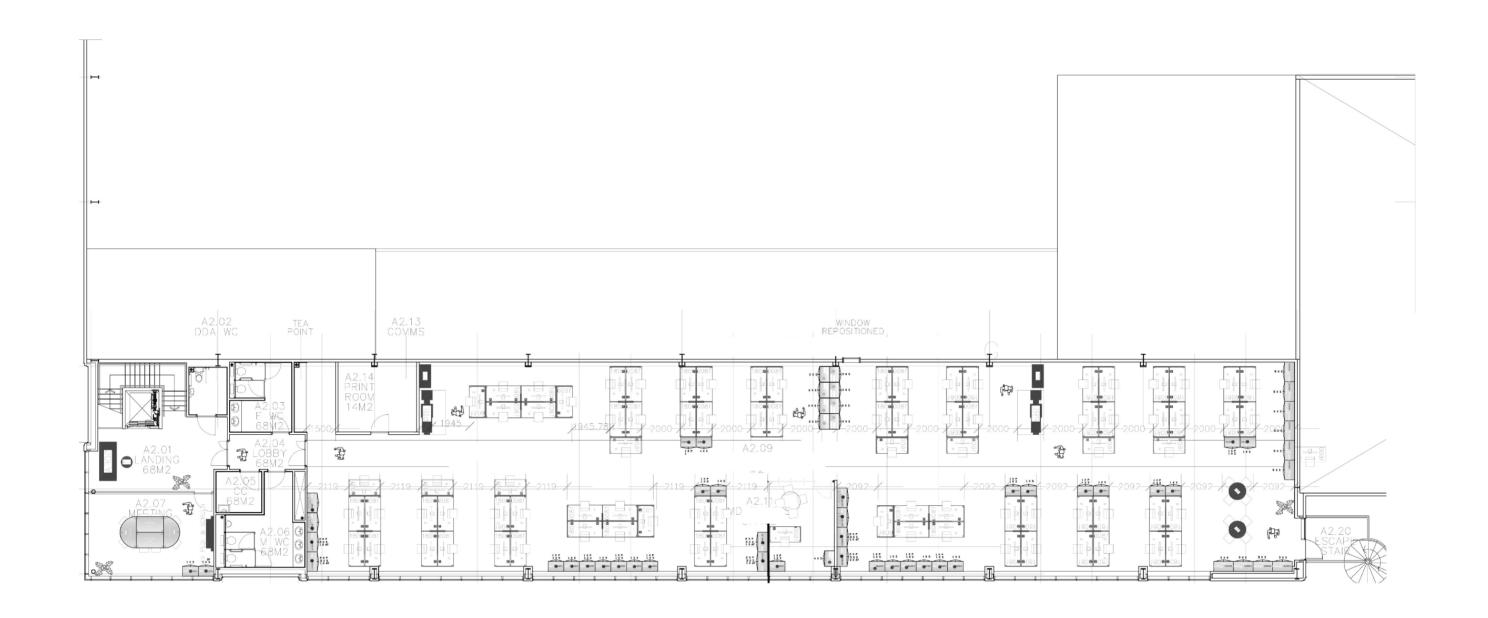

### **Description**

The suite occupies the whole of the second floor and is capable of seating 100 desks, meeting rooms and space for a kitchenette. The suite benefits from its own demised reception on the floor, with a manned reception at Ground Floor level. In addition on the ground floor there are two large bookable meeting rooms and a very impressive subsidised staff café restaurant (serving hot and cold food options), breakout and shop, all available for use of the occupant of the 2nd floor, plus use of up to 163 car parking spaces and signage right both externally and internally.

#### Accommodation

The accommodation comprises the following areas:

| Name          | sq ft | sq m   | Availability |
|---------------|-------|--------|--------------|
| 2nd - Offices | 7,132 | 662.58 | Available    |
| Total         | 7,132 | 662.58 |              |

# **Enquiries & Viewings**

Will Lawther wlawther@vailwilliams.com 07834 058 536

Enfield - HENSOLDT - 2<sup>nd</sup> Floor Area (662m<sup>2</sup> / 7132f<sup>2</sup>) (GIA)