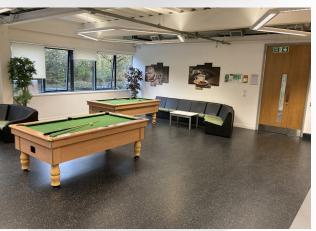

- Fully manned reception
- 24/7 365 access
- Onsite subsidised café restaurant and shop
- One dedicated 8 person boardroom
- One additional 8 person bookable meeting room
- Share of 163 Car Parking Spaces by arrangement

### **Description**

The suite occupies the whole of the second floor and is capable of seating 100 desks, meeting rooms and space for a kitchenette. The suite benefits from its own demised reception on the floor, with a manned reception at Ground Floor level. In addition on the ground floor there are two large bookable meeting rooms and a very impressive subsidised staff café restaurant (serving hot and cold food options), breakout and shop, all available for use of the occupant of the 2nd floor, plus use of up to 163 car parking spaces and signage right both externally and internally.