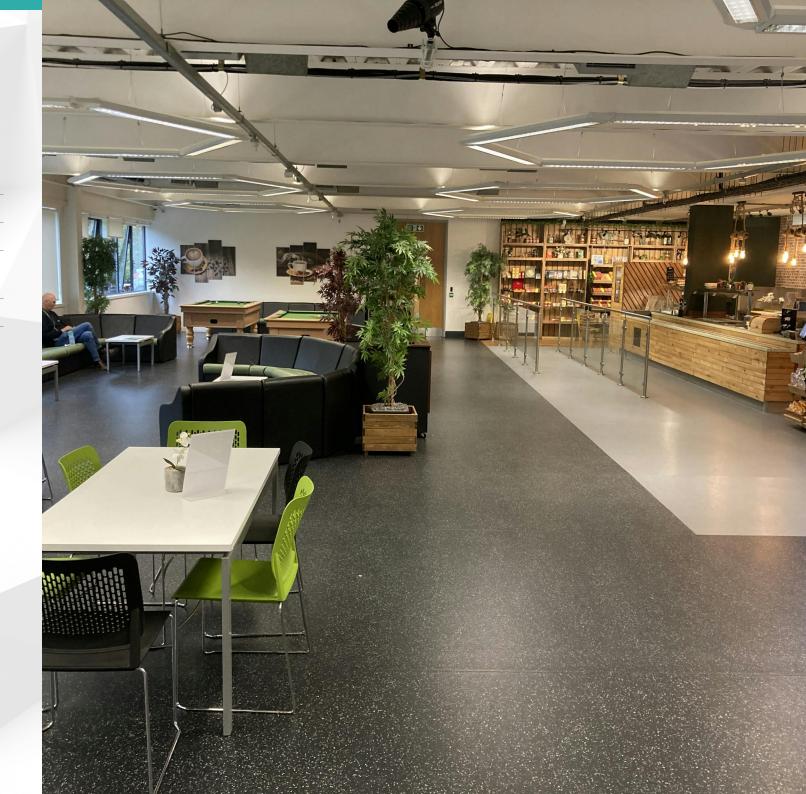

- Fully manned reception
- 24/7 365 access
- Onsite subsidised café restaurant and shop
- One dedicated 8 person boardroom
- One additional 8 person bookable meeting room
- Share of 163 Car Parking Spaces by arrangement

### **Description**

The suite occupies the whole of the second floor and is capable of seating 100 desks, meeting rooms and space for a kitchenette. The suite benefits from its own demised reception on the floor, with a manned reception at Ground Floor level. In addition on the ground floor there are two large bookable meeting rooms and a very impressive subsidised staff café restaurant (serving hot and cold food options), breakout and shop, all available for use of the occupant of the 2nd floor, plus use of up to 163 car parking spaces and signage right both externally and internally.