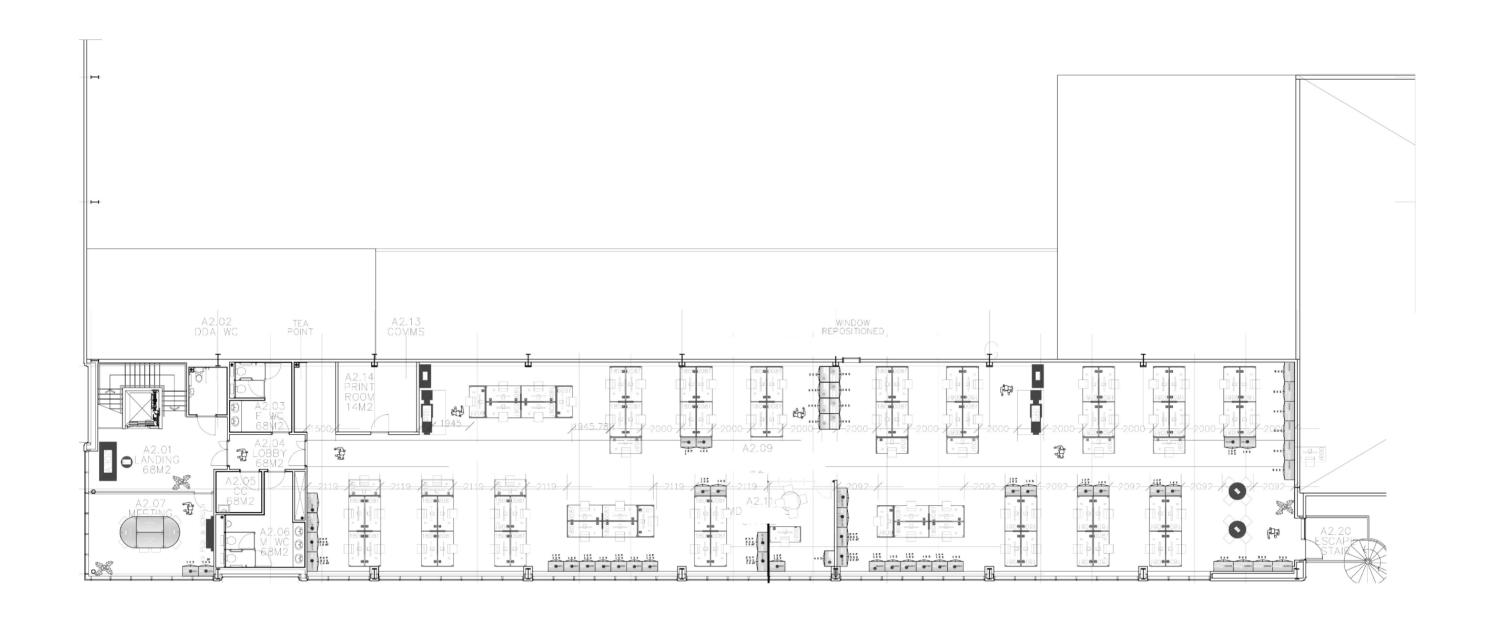

### **Description**

The suite occupies the whole of the second floor and is capable of seating 100 desks, meeting rooms and space for a kitchenette. The suite benefits from its own demised reception on the floor, with a manned reception at Ground Floor level. In addition on the ground floor there are two large bookable meeting rooms and a very impressive subsidised staff café restaurant (serving hot and cold food options), breakout and shop, all available for use of the occupant of the 2nd floor, plus use of up to 163 car parking spaces and signage right both externally and internally.

#### Accommodation

The accommodation comprises the following areas:

| Name          | sq ft | sq m   | Availability |
|---------------|-------|--------|--------------|
| 2nd - Offices | 7,132 | 662.58 | Available    |
| Total         | 7,132 | 662.58 |              |

# **Enquiries & Viewings**

Will Lawther
wlawther@vailwilliams.com
07834 058 536

Enfield - HENSOLDT - 2<sup>nd</sup> Floor Area (662m<sup>2</sup> / 7132f<sup>2</sup>) (GIA)