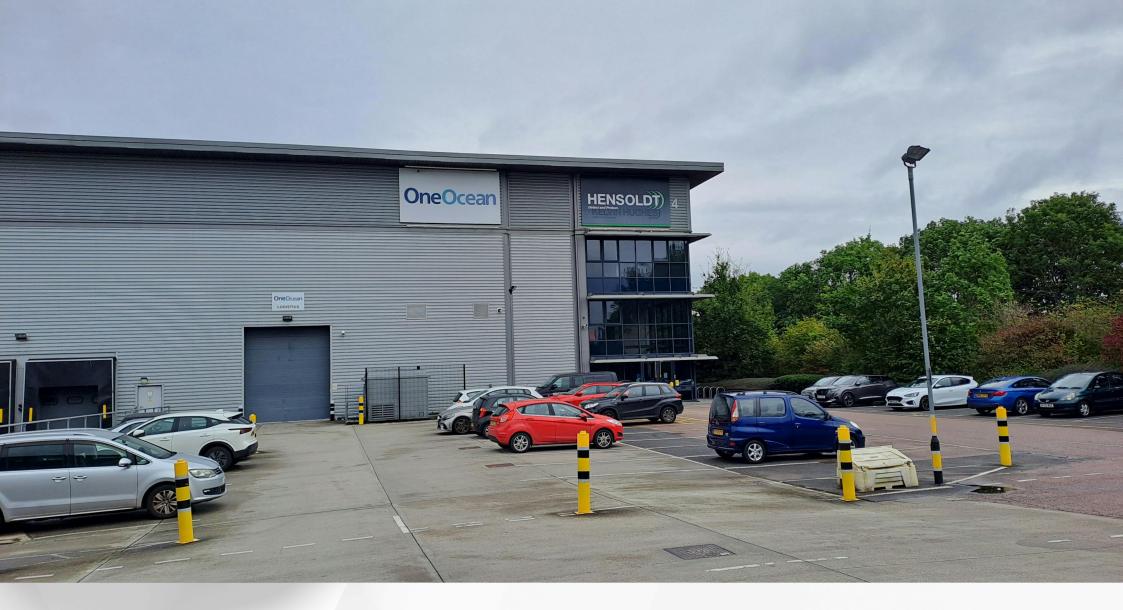

## **UNIT 4 VOLTAGE BUSINESS CENTRE, ENFIELD, EN3 7XQ**

INDUSTRIAL/LOGISTICS / OFFICE TO LET 7,132 SQ FT (662.58 SQ M)

### Location

Unit 4 occupies a prominent position within Voltage Park, just off Mollison Avenue and just minutes from A10 and Junction 25 of the M25, providing excellent links to Enfield, Cheshunt and Potters Bar. Waltham Cross National Rail Station is a short walk to the north.