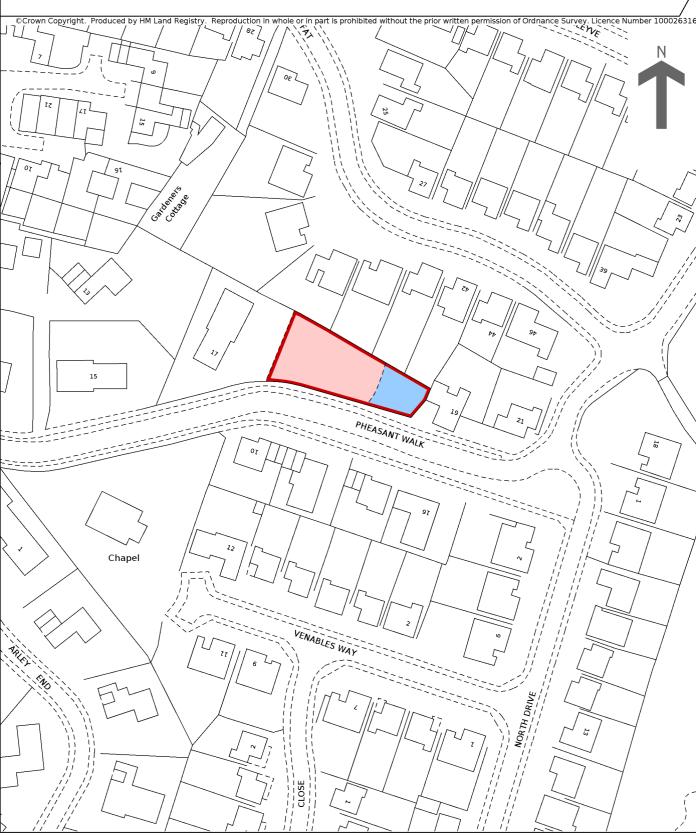

## HM Land Registry Current title plan

Title number CH544621
Ordnance Survey map reference SJ7083NW
Scale 1:1250 enlarged from 1:2500
Administrative area Cheshire East

This is a print of the view of the title plan obtained from HM Land Registry showing the state of the title plan on 21 February 2024 at 10:17:58. This title plan shows the general position, not the exact line, of the boundaries. It may be subject to distortions in scale. Measurements scaled from this plan may not match measurements between the same points on the ground.