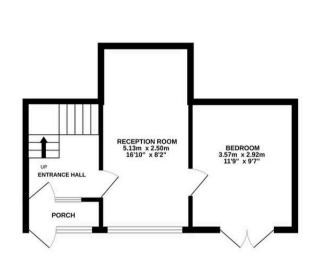

#### TOTAL FLOOR AREA: 103.6 sq.m. (1115 sq.ft.) approx.

Whilst every attempt has been made to ensure the accuracy of the floorplan contained here, measurements of doors, windows, rooms and any other tlems are approximate and no responsibility is taken for any error, omission or mis-statement. This plan is for illustrative purposes only and should be used as such by any prospective purchaser. The services, systems and appliances shown have not been tested and no guarantee as to their operability or efficiency can be given.