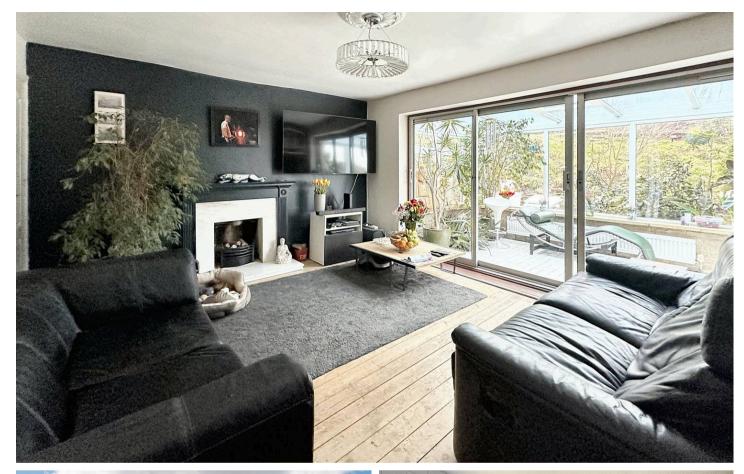

## Saltdean

A superbly situated 3 bedroom semi detached split level house having incredible views over the downs to the front and over the Telscombe Tye towards the sea from the rear.

The front door leads to a spacious entrance hall. A door to the right leads to a reception room that is currently set out as a gym. A further door leads to a nice size third bedroom. Both of the rooms have views over the fields. Stairs rise to a further hallway. The lounge is to the rear of the property and has feature full width sliding patio doors to a conservatory. The lounge has wood floors, a fireplace and a cupboard that houses a new (2023) gas boiler. The conservatory overlooks the rear garden and has tiled flooring, a glass heat reflective roof and French doors to the rear garden. The kitchen is to the front of the property and makes the most of the superb views. The kitchen is fitted with a range of shaker style base cupboards and drawers with matching wall units. The kitchen has a built in oven and hob and then space for all other appliances.