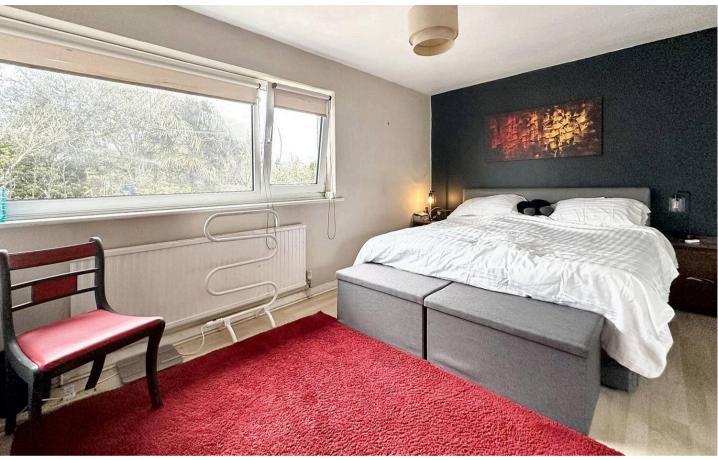

**ENTRANCE HALL** 

LOUNGE 15'5" x 13' (4.72m x 3.96m)

CONSERVATORY 12'9" x 6'10" (3.93m x 1.85m)

KITCHEN 11'5" x 9'5" (3.50m x 2.89m)

BEDROOM 1 15'3" X 12'4" (4.66m X 3.77m)

BEDROOM 2 11' x 10'8" (3.65m x 3.29m)