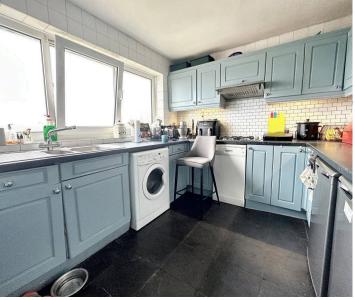

## Saltdean

A superbly situated 3 bedroom semi detached split level house having incredible views over the downs to the front and over the Telscombe Tye towards the sea from the rear.

The front door leads to a spacious entrance hall. A door to the right leads to a reception room that is currently set out as a gym. A further door leads to a nice size third bedroom. Both of the rooms have views over the fields. Stairs rise to a further hallway. The lounge is to the rear of the property and has feature full width sliding patio doors to a conservatory. The lounge has wood floors, a fireplace and a cupboard that houses a new (2023) gas boiler. The conservatory overlooks the rear garden and has tiled flooring, a glass heat reflective roof and French doors to the rear garden. The kitchen is to the front of the property and makes the most of the superb views. The kitchen is fitted with a range of shaker style base cupboards and drawers with matching wall units. The kitchen has a built in oven and hob and then space for all other appliances.