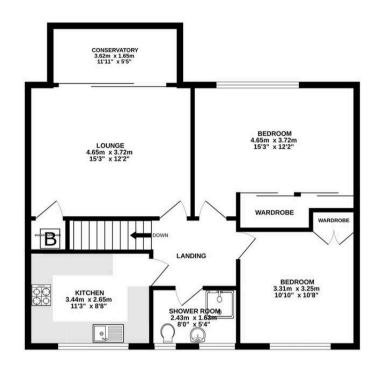

**ENTRANCE HALL** 

LOUNGE 15'5" x 13' (4.72m x 3.96m)

CONSERVATORY 12'9" x 6'10" (3.93m x 1.85m)

KITCHEN 11'5" x 9'5" (3.50m x 2.89m)

BEDROOM 1 15'3" X 12'4" (4.66m X 3.77m)

BEDROOM 2 11' x 10'8" (3.65m x 3.29m)

SHOWER ROOM 7'9" x 5'4" (2.40m x 1.64m)

GROUND FLOOR BEDROOM 3 12'10" x 9'7" (3.68m x 2.95m)

RECEPTION ROOM/GYM 18' x 8'1" (5.48m x 2.46m)

Council Tax band: D

Tenure: Freehold

#### TOTAL FLOOR AREA: 103.6 sq.m. (1115 sq.ft.) approx.

Whilst every attempt has been made to ensure the accuracy of the floorplan contained here, measurements of doors, windows, rooms and any other tlems are approximate and no responsibility is taken for any error, omission or mis-statement. This plan is for illustrative purposes only and should be used as such by any prospective purchaser. The services, systems and appliances shown have not been tested and no guarantee as to their operability or efficiency can be given.